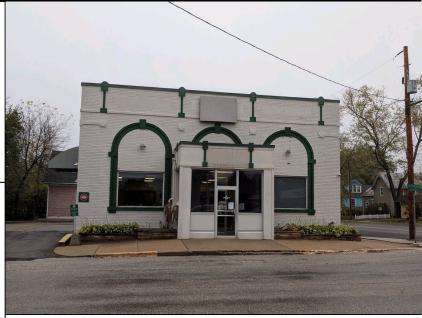

#### **Overview:**

Well established stand-alone office building located in the heart of downtown Bloomingdale. Over 2,500 SF of exceptional office space on a corner lot with plenty of character. Site boasts a drive through.