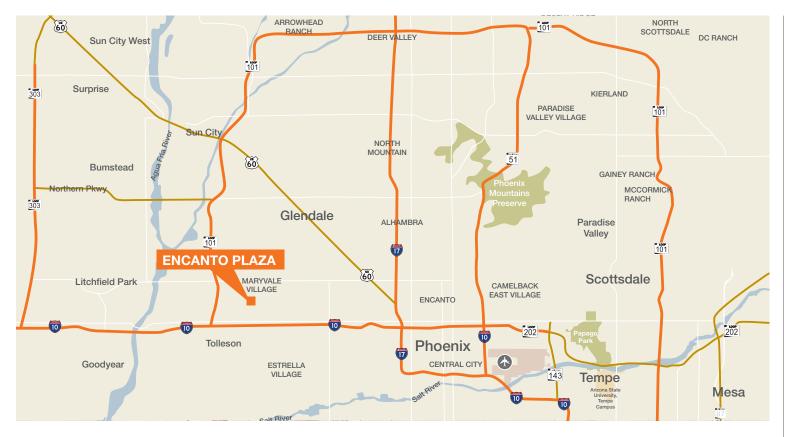

### **Encanto Plaza**

2201 N 83rd Ave, Phoenix, AZ

Encanto Plaza and QT border the entrance to Ak-Chin Pavilion, which is the famous amphitheatre in Phoenix, Arizona where you can see your favorite bands and musicians perform live. The venue, which accomodates up to 20,000 attendants, hosts the biggest concerts from the hottest acts all throughout the summer and regularly holds music tours. Desert Sky mall, anchored by Dillards, Sears, Mercado de los Cielos, Curaco and Burlington Coat Factory, is located one block east of Encanto Plaza.