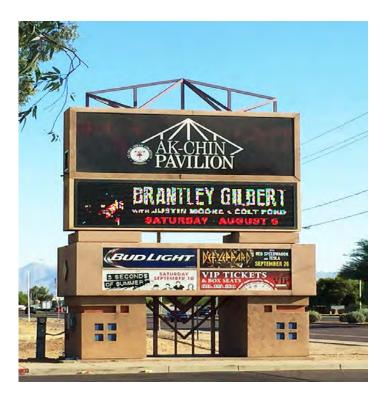

### **Encanto Plaza**

2201 N 83rd Ave, Phoenix, AZ

Encanto Plaza and QT border the entrance to Ak-Chin Pavilion, which is the famous amphitheatre in Phoenix, Arizona where you can see your favorite bands and musicians perform live. The venue, which accomodates up to 20,000 attendants, hosts the biggest concerts from the hottest acts all throughout the summer and regularly holds music tours. Desert Sky mall, anchored by Dillards, Sears, Mercado de los Cielos, Curaco and Burlington Coat Factory, is located one block east of Encanto Plaza.