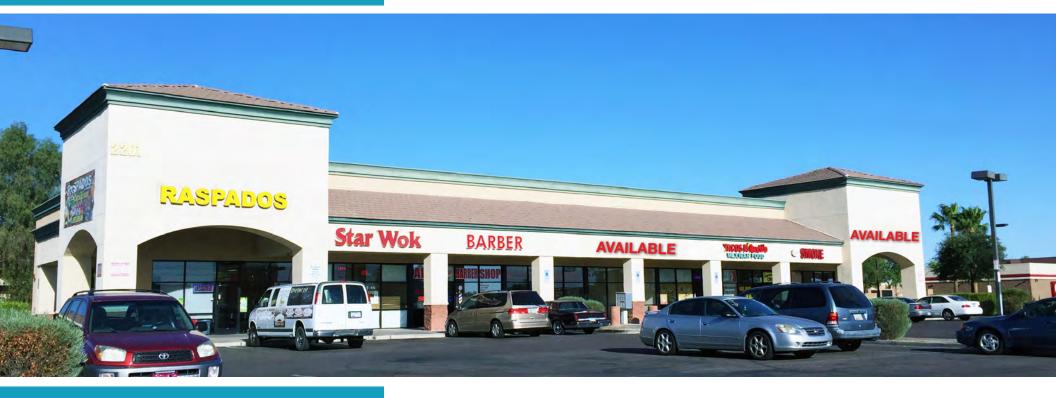

### **Encanto Plaza**

2201 N 83rd Ave, Phoenix, AZ

Encanto Plaza and QT border the entrance to Ak-Chin Pavilion, which is the famous amphitheatre in Phoenix, Arizona where you can see your favorite bands and musicians perform live. The venue, which accomodates up to 20,000 attendants, hosts the biggest concerts from the hottest acts all throughout the summer and regularly holds music tours. Desert Sky mall, anchored by Dillards, Sears, Mercado de los Cielos, Curaco and Burlington Coat Factory, is located one block east of Encanto Plaza.

### **FEATURES**

Second generation suites available

Located immediately north of Ak-Chin Pavilion

Adjacent to QuikTrip

Going-home side of the road

One block north of I-10