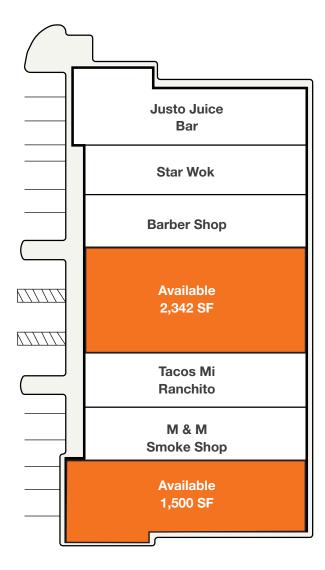

# **Encanto Plaza**

| AVAILABILITIES |                   |             |  |
|----------------|-------------------|-------------|--|
| Suite          | Tenants           | Square Feet |  |
| 101            | Justo Juice Bar   | 1,500 SF    |  |
| 102            | Star Wok          | 1,171 SF    |  |
| 103            | Barber Shop       | 1,171 SF    |  |
| 104            | Available         | 2,342 SF    |  |
| 106            | Tacos Mi Ranchito | 1,171 SF    |  |
| 107            | M & M Smoke Shop  | 1,171 SF    |  |
| 108            | Available         | 1,500 SF    |  |
|                |                   |             |  |