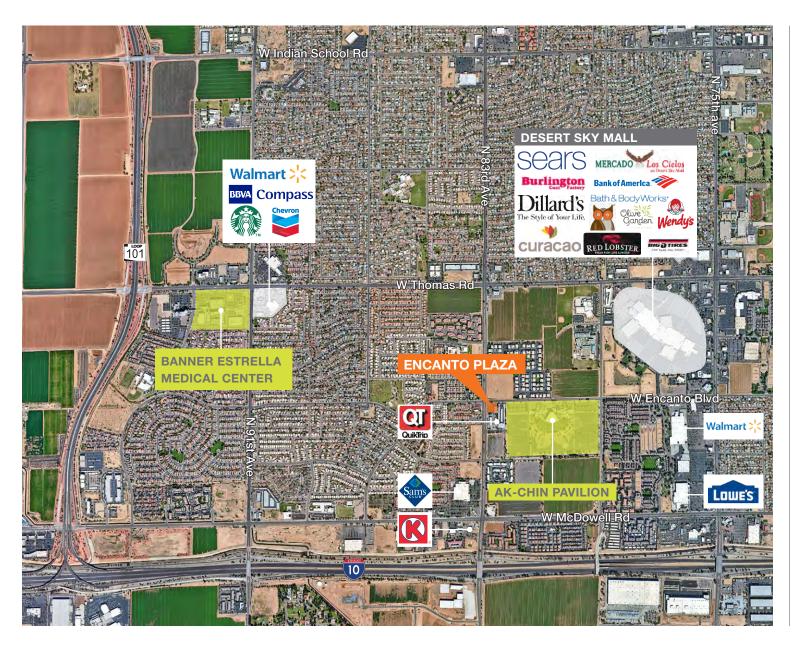

### **Encanto Plaza**

2201 N 83rd Ave, Phoenix, AZ

Encanto Plaza and QT border the entrance to Ak-Chin Pavilion, which is the famous amphitheatre in Phoenix, Arizona where you can see your favorite bands and musicians perform live. The venue, which accomodates up to 20,000 attendants, hosts the biggest concerts from the hottest acts all throughout the summer and regularly holds music tours. Desert Sky mall, anchored by Dillards, Sears, Mercado de los Cielos, Curaco and Burlington Coat Factory, is located one block east of Encanto Plaza.