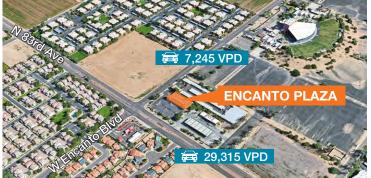

### **Encanto Plaza**

2201 N 83rd Ave, Phoenix, AZ

Encanto Plaza and QT border the entrance to Ak-Chin Pavilion, which is the famous amphitheatre in Phoenix, Arizona where you can see your favorite bands and musicians perform live. The venue, which accomodates up to 20,000 attendants, hosts the biggest concerts from the hottest acts all throughout the summer and regularly holds music tours. Desert Sky mall, anchored by Dillards, Sears, Mercado de los Cielos, Curaco and Burlington Coat Factory, is located one block east of Encanto Plaza.

### **FEATURES**

Second generation suites available

Located immediately north of Ak-Chin Pavilion

Adjacent to QuikTrip

Going-home side of the road

One block north of I-10