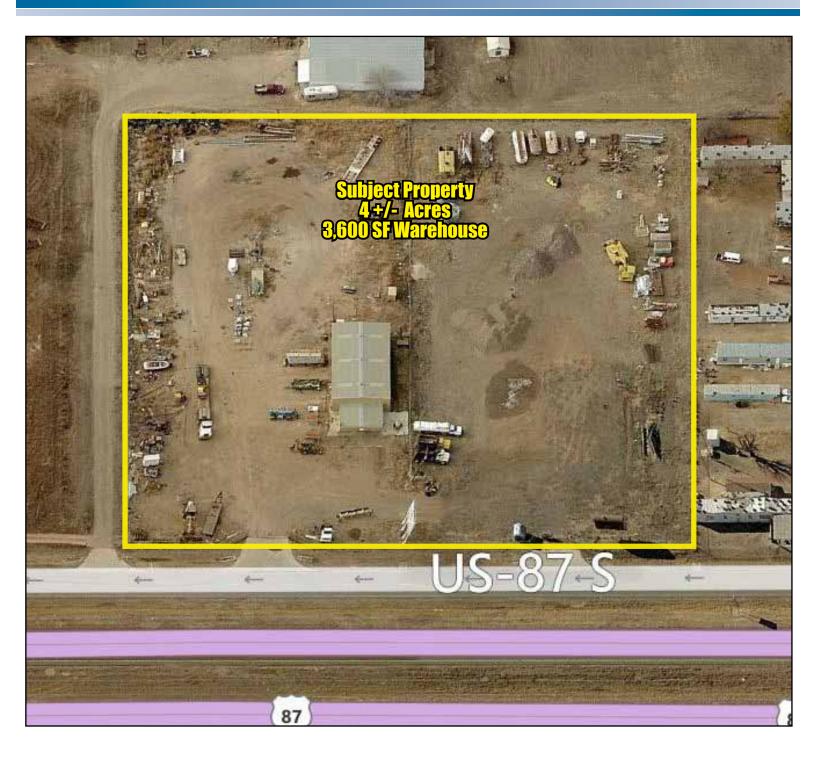

## 12308 US Hwy 87, Lubbock, TX 79423

Sales Price: ..... \$125,000.00 - 10 Acre Tract

\$375,000.00 - Warehouse on 4 Acres

\$450,000.00 - Total Package (14 Acres)

Building Size:......3,600 SF +/- - Tract B

Tract Size: ...... 4+/- Acres - Tract B Zoning: ..... Outside City Limits

- \* Tract B fronts I-27 approx 400'
- \* Located between 114th and 130th/FM1585 on I-27
- \* Three electric overhead doors in warehouse
- \* Amenities included in warehouse are restroom.