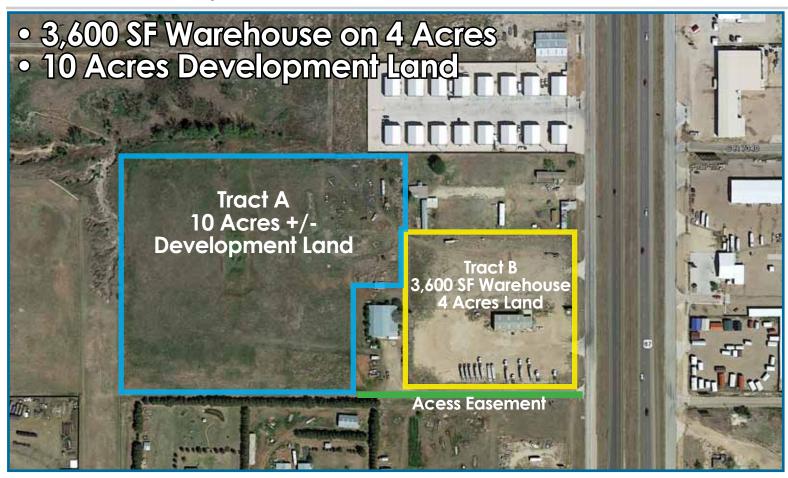

## 12308 US Hwy 87, Lubbock, TX 79423

Sales Price: ..... \$125,000.00 - 10 Acre Tract

\$375,000.00 - Warehouse on 4 Acres

\$450,000.00 - Total Package (14 Acres)

Building Size:......3,600 SF +/- - Tract B

Tract Size: ...... 4+/- Acres - Tract B Zoning: ..... Outside City Limits

- \* Tract B fronts I-27 approx 400'
- \* Located between 114th and 130th/FM1585 on I-27
- \* Three electric overhead doors in warehouse
- \* Amenities included in warehouse are restroom.