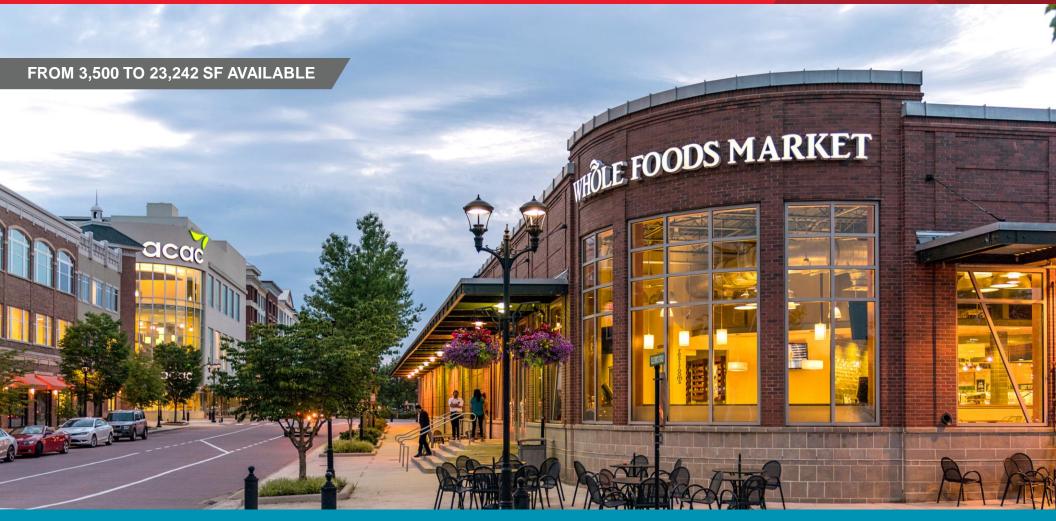

# office space for lease West Broad Village

3950 Wild Goose Lane | Glen Allen, VA

**Richmond's Premier Mixed-Use Destination** 

For more information, contact:

# office space for Lease West Broad Village

3950 Wild Goose Lane | Glen Allen, VA

| Specifications            |                                                                                                                                                                                                                                                                                                                                                                                                                                 |
|---------------------------|---------------------------------------------------------------------------------------------------------------------------------------------------------------------------------------------------------------------------------------------------------------------------------------------------------------------------------------------------------------------------------------------------------------------------------|
| Location                  | West Broad Village<br>Immediate access to I-64 and Broad Street                                                                                                                                                                                                                                                                                                                                                                 |
| About                     | West Broad Village is a premier mixed-use development consisting of 400,422 SF of retail, 339 luxury apartments, 454 luxury townhomes and a 135-room Aloft Hotel. Anchored by a well established Whole Foods Market, HomeGoods, REI, Dave & Busters and South University, West Broad Village is the market dominant retail destination serving the thriving Richmond neighborhood of Short Pump and regional trade area beyond. |
| Total SF                  | 400,422 SF                                                                                                                                                                                                                                                                                                                                                                                                                      |
| Total Available Office SF | Can accommodate up to 23,242 SF  Suite 2200: 15,620 SF Suite 4020-G: 4,622 SF (Suite 2200, 4020-G and 4030-G can be combined for total of 23,242 SF) Suite 2270-A: 3,500 SF Suite 2411: 4,966 SF Suite 2417: 5,146 SF Suite 2426: 6,260 SF Suite 2436: 7,400 SF Suite 2443: 9,906 SF                                                                                                                                            |
| Year Built                | 2009                                                                                                                                                                                                                                                                                                                                                                                                                            |
| Major Tenants             | Whole Foods HomeGoods REI Dave & Busters South University Gather Coworking                                                                                                                                                                                                                                                                                                                                                      |
| Site Size                 | 42.6 acres                                                                                                                                                                                                                                                                                                                                                                                                                      |
| Parking Spaces            | 2,446                                                                                                                                                                                                                                                                                                                                                                                                                           |
| Parking Ratio             | 6.11/1,000 SF                                                                                                                                                                                                                                                                                                                                                                                                                   |
| Timing                    | Immediate Availability                                                                                                                                                                                                                                                                                                                                                                                                          |