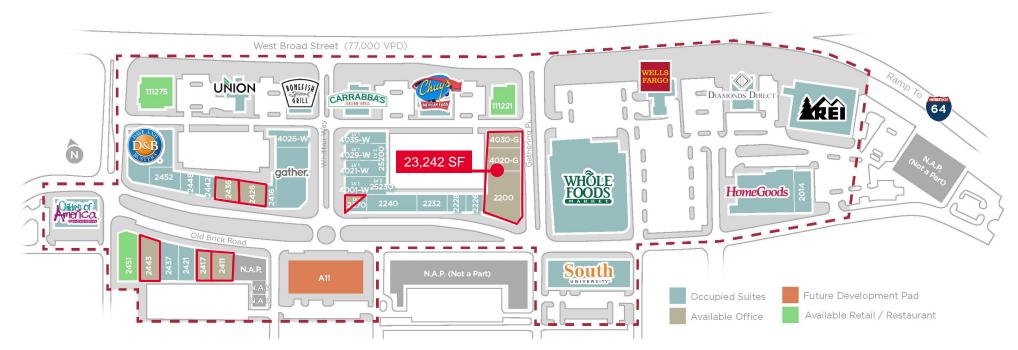

#### **SITE PLAN**

| SUITE | TENANT                  | SIZE      |
|-------|-------------------------|-----------|
| 2010  | HomeGoods               | 25,000 SF |
| 2014  | BedCrafters             | 3,000 SF  |
| 2020  | REI                     | 26,530 SF |
| 2151  | South University        | 59,721 SF |
| 2200  | Available               | 15,620 SF |
| 2226  | Transitions             | 1,875 SF  |
| 2228  | Ironworks Men's Groomin | 1,173 SF  |
| 2232  | All Fired Up            | 2,579 SF  |
| 2240  | Eagle Commercial Realty | 6,836 SF  |
| 2400  | Gather Co-Working       | 17,908 SF |
| 2411  | Available               | 4,966 SF  |
| 2416  | Ray's Italian Ice       | 1,277 SF  |
| 2417  | Available               | 5,146 SF  |
| 2421  | Phenix Salon Suites     | 4,293 SF  |
| 2426  | Available               | 6,260 SF  |
| 2436  | Available               | 7,400 SF  |
| 2437  | Juice Bar               | 1,942 SF  |
| 2442  | Mona Cigar Lounge       | 2,838 SF  |

| SUITE  | TENANT                  | SIZE               |
|--------|-------------------------|--------------------|
| 2443   | Available               | 9,906 SF           |
| 2448   | Village Family Dent     | 1,980 SF           |
| 2451   | Available               | 6,384 SF           |
| 2452   | Sea By Thai             | 2,650 SF           |
| 2501   | Children of America     | 10,000 SF          |
| 11131  | Diamond Direct          | 5,797 SF           |
| 11151  | Wells Fargo (GL)        | 4,500 SF           |
| 11173  | Whole Foods Market      | 60,150 SF          |
| 11221  | Available               | 7,000 SF           |
| 11229  | Chuy's Mexican          | 7,600 SF           |
| 11237  | Carrabba's              | 6,330 SF           |
| 11251  | Bonefish Grill          | 5,581 SF           |
| 11263  | Union Bank & Trust (GL) | 2,750 SF           |
| 11275  | Available               | 6,700 SF           |
| 25200  | Eagle Commercial Realty | 13,650Available SF |
| 25230  | RTR Law Group           | 3,044 SF           |
| 2270-A | Available               | 3,500 SF           |

| SUITE  | TENANT                    | SIZE      |
|--------|---------------------------|-----------|
| 2270-B | Cinnaholic                | 1,080 SF  |
| 4001-B | Dave & Busters            | 16,000 SF |
| 4001-W | Scents of Serenity        | 3,859 SF  |
| 4020-G | Available                 | 4,622 SF  |
| 4021-W | Wells Fargo Home Mortgage | 2,742 SF  |
| 4026-W | Calico Corners            | 3,337 SF  |
| 4029-W | My Spirited Art - Vino    | 3,087 SF  |
| 4030-G | Available                 | 3,000 SF  |
| 4035-W | The Wine Loft             | 2,511 SF  |
| 2270-B | Cinnaholic                | 1,080 SF  |
| 4001-B | Dave & Busters            | 16,000 SF |
| 4001-W | Available                 | 3,859 SF  |