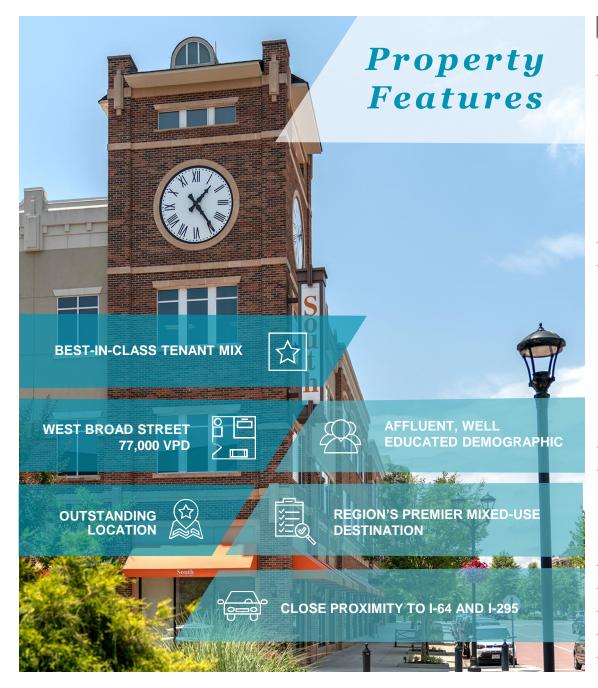

#### OFFICE SPACE FOR LEASE West Broad Village

3950 Wild Goose Lane | Glen Allen, VA

169,514

DAYTIME POP. (5-MILE)

2,210+

HOTEL KEYS (3-MILE)

8.5M+

SF OF RETAIL (3-MILE)