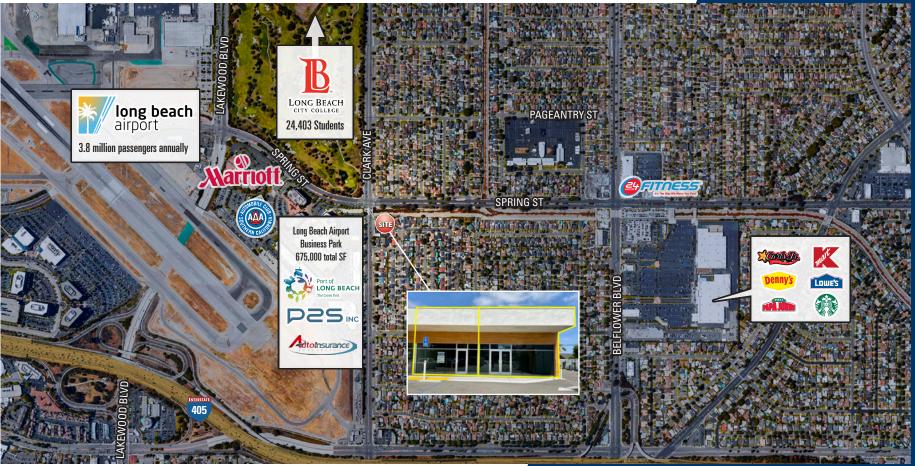

#### **PROPERTY HIGHLIGHTS**

- Located across from Long Beach Airport Business Park, a 675,000 SF cluster of corporate offices with more than 2,993 employees, and a 310 room Marriott Hotel
- Strong demographics with a residential base of 200,030 and an avg. HH income of \$104,797 in a 3 mile radius
- » Readily available parking within Time Square parking lot and street parking along Clark Ave. and Spring St.
- » Large pylon sign available
- Long Beach City College is located nearby with an enrollment of 24,403 students
- >> Ideally located and designed to serve the local neighborhoods

# **LOCATION OVERVIEW**

This modern-style strip center is located at the intersection of Clark Ave. and Spring St. in Long Beach. The surrounding area has strong demographics with a residential base of 200,030 and an average household income of \$104,797 in a 3 mile radius. Time Square is located across the street from Long Beach Airport Business Park, which features large corporate offices including The Port of Long Beach, American Auto Association (AAA), P2S Engineering Inc., and Auto Insurance Specialist (AIS). It is adjacent to Long Beach Airport which services over 3.8 million passengers each year.