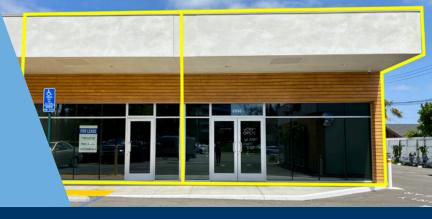

### 2936 & 2938 CLARK AVENUE SEC OF SPRING STREET & CLARK AVENUE LONG BEACH, CA 90815

() BUSSONOR

Phone: 310-379-2228 ex 4 maryl@highlandpartnerscorp.com

STRABNE DER WHIN

AVAILABLE 1,248 SF END CAP SPACE 1,075 SF RETAIL SPACE

### PROPERTY OVERVIEW

Be the next business to join Long Beach's Time Square center and its several new unique tenants including Steady Brewing Co., Creative Cakery, Modern Patina coffee house, Baja Sonora, and Yang Chow Restaurant. This space is a great opportunity for a retail or creative office use.