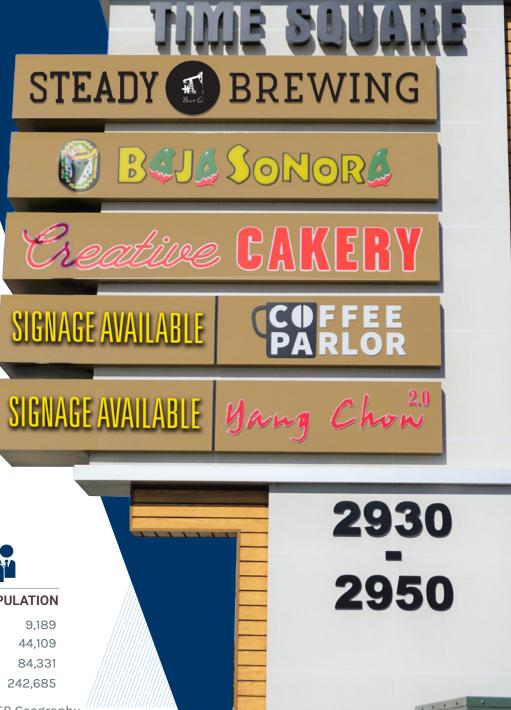

### PROPERTY OVERVIEW

Be the next business to join Long Beach's Time Square center and its several new unique tenants including Steady Brewing Co., Creative Cakery, Modern Patina coffee house, Baja Sonora, and Yang Chow Restaurant. This space is a great opportunity for a retail or creative office use.

#### DEMOGRAPHICS

| POPULATION |         | AVERAGE HH INCOME |           | DAYTIME POPULATION |         |
|------------|---------|-------------------|-----------|--------------------|---------|
| 1 Mile     | 12,690  | 1 Mile            | \$125,469 | 1 Mile             | 9,189   |
| 2 Miles    | 64,183  | 2 Miles           | \$123,263 | 2 Miles            | 44,109  |
| 3 Miles    | 197,606 | 3 Miles           | \$110,788 | 3 Miles            | 84,331  |
| 5 Miles    | 655,294 | 5 Miles           | \$98,499  | 5 Miles            | 242,685 |