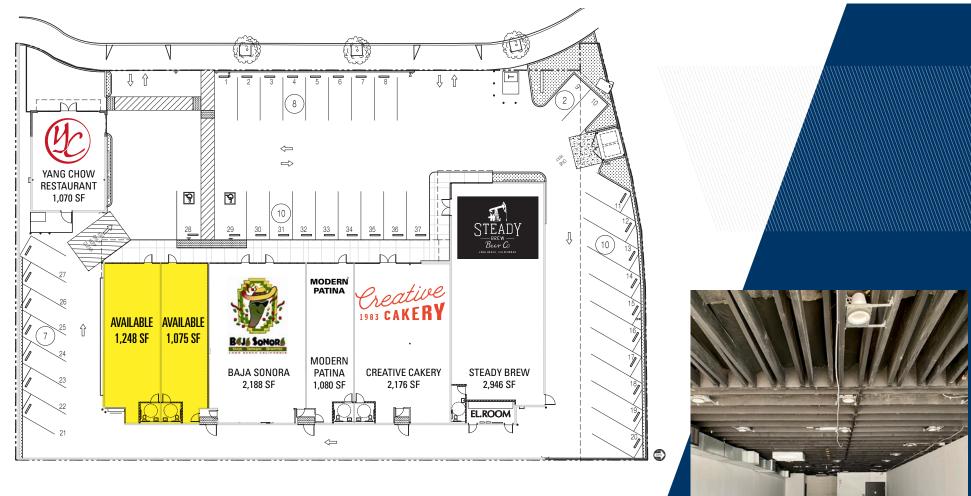

# **SITE PLAN**

### PROPERTY OVERVIEW

Be the next business to join Long Beach's Time Square center and its several new unique tenants including Steady Brewing Co., Creative Cakery, Modern Patina coffee house, Baja Sonora, and Yang Chow Restaurant. This space is a great opportunity for a retail or creative office use.

### 2936 & 2938 CLARK AVENUE SEC OF SPRING STREET & CLARK AVENUE LONG BEACH, CA 90815

() BUSSONOR

Phone: 310-379-2228 ex 4 maryl@highlandpartnerscorp.com

STRABNE DER WHIN

AVAILABLE 1,248 SF END CAP SPACE 1,075 SF RETAIL SPACE