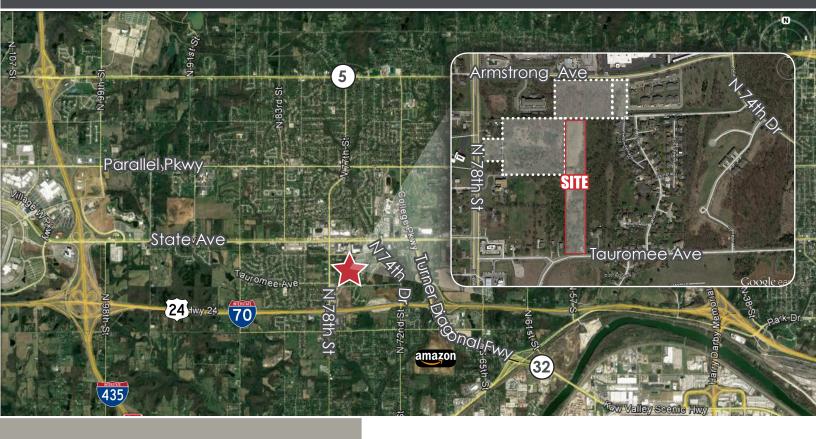

## 7 AC FOR DEVELOPMENT

7624 TAUROMEE AVE, KANSAS CITY, KS 66112

## HIGHLIGHTS

- Access to Tauromee Ave with potential access to 78th Street
- Adjacent acreage for sale with additional ground possible
- Up to 13+ acres available
- Minutes from Turner Diagonal & New Amazon
- The house can stay or go