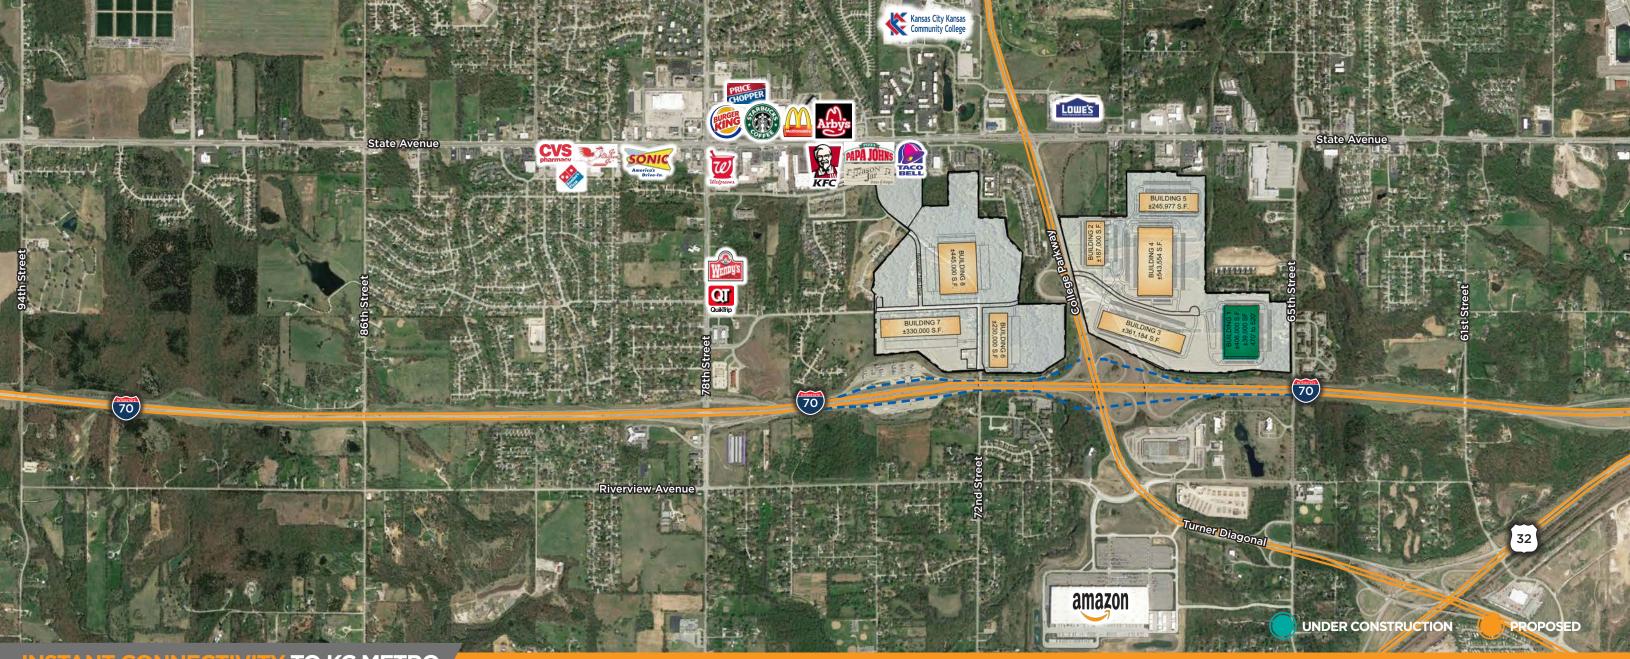

## **INSTANT CONNECTIVITY TO KC METRO**

STRATEGICALLY LOCATED with unparalleled and immediate access to Interstate 70

## ACCESS TO LARGE LABOR **POOL** capable of supporting

distribution operation

**REAL ESTATE TAX** ABATEMENT-\$.12 psf with \$.02 psf increases for 10 year abatement period

HIGHLY EXPERIENCED landlord and developer with

extensive in-house resources

250 ACRES WITH 3 MILLION SQUARE FEET of projected Class A industrial product