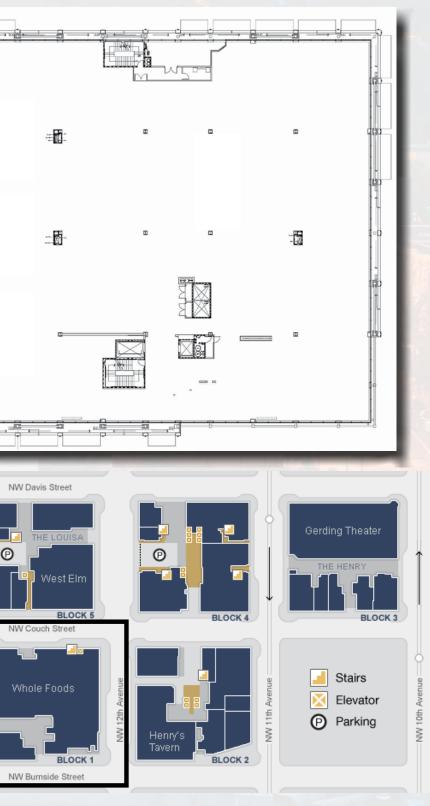

#### ±36,491 RSF on the 4th Floor

# **4th Floor**

#### Full Floor Opportunity • 36,491 RSF