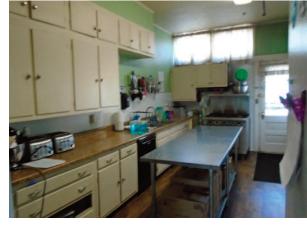

## **EXCELLENT INVESTMENT OPPORTUNITY!**

Stately historic building (circa 1850) is perfectly located on Main Street in the commercial district. Presently a daycare center, it offers 6,011 SF +/- of space divided into large rooms with three baths downstairs and two upstairs. Includes a spacious kitchen, office, vintage sewing room with floor to ceiling cabinets, a full walk-up attic and full basement, numerous closets and cubby spaces. Four furnaces and central air units, replaced within 4 years, almost all replacement windows, and four floor sprinkler system. A "U" driveway goes to 5 parking spaces, garage and large playground in back which could be converted to expand parking. This could be a multi-use property; but cannot be a daycare center. Currently tax-exempt status.