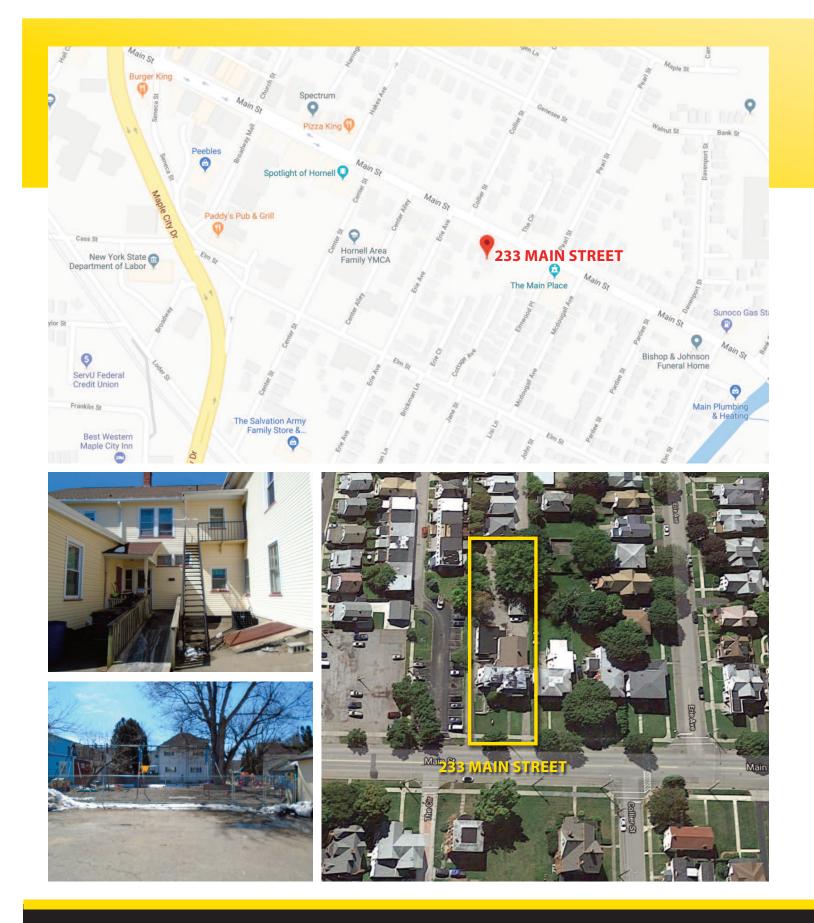

## **FOR SALE 233 Main Street** Hornell, New York

## **EXCELLENT INVESTMENT OPPORTUNITY!**

Stately historic building (circa 1850) is perfectly located on Main Street in the commercial district. Presently a daycare center, it offers 6,011 SF +/- of space divided into large rooms with three baths downstairs and two upstairs. Includes a spacious kitchen, office, vintage sewing room with floor to ceiling cabinets, a full walk-up attic and full basement, numerous closets and cubby spaces. Four furnaces and central air units, replaced within 4 years, almost all replacement windows, and four floor sprinkler system. A "U" driveway goes to 5 parking spaces, garage and large playground in back which could be converted to expand parking. This could be a multi-use property; but cannot be a daycare center. Currently tax-exempt status.

## **PROPERTY OVERVIEW**

| Lot Size   | 0.45 +/- acres |
|------------|----------------|
| Total SF   | 6,011 +/- SF   |
| Year Built | 1965           |
| Stories    | 2              |
| Parking    | On site        |
|            |                |