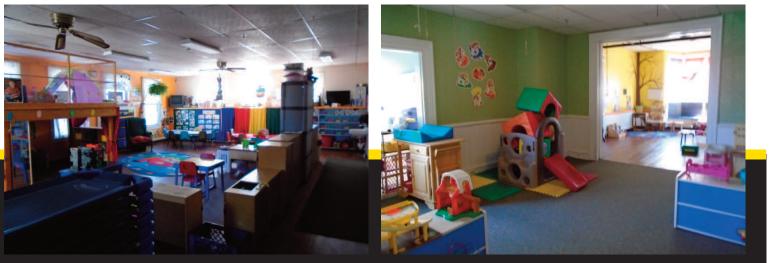

## **EXCELLENT INVESTMENT OPPORTUNITY!**

Stately historic building (circa 1850) is perfectly located on Main Street in the commercial district. Presently a daycare center, it offers 6,011 SF +/- of space divided into large rooms with three baths downstairs and two upstairs. Includes a spacious kitchen, office, vintage sewing room with floor to ceiling cabinets, a full walk-up attic and full basement, numerous closets and cubby spaces. Four furnaces and central air units, replaced within 4 years, almost all replacement windows, and four floor sprinkler system. A "U" driveway goes to 5 parking spaces, garage and large playground in back which could be converted to expand parking. This could be a multi-use property; but cannot be a daycare center. Currently tax-exempt status.