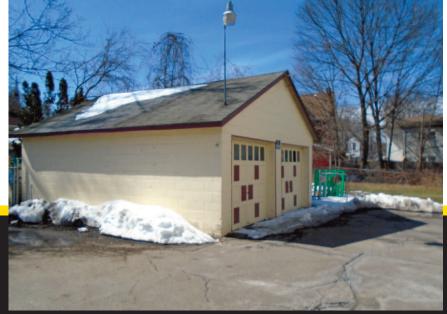

## **EXCELLENT INVESTMENT OPPORTUNITY!**

Stately historic building (circa 1850) is perfectly located on Main Street in the commercial district. Presently a daycare center, it offers 6,011 SF +/- of space divided into large rooms with three baths downstairs and two upstairs. Includes a spacious kitchen, office, vintage sewing room with floor to ceiling cabinets, a full walk-up attic and full basement, numerous closets and cubby spaces. Four furnaces and central air units, replaced within 4 years, almost all replacement windows, and four floor sprinkler system. A "U" driveway goes to 5 parking spaces, garage and large playground in back which could be converted to expand parking. This could be a multi-use property; but cannot be a daycare center. Currently tax-exempt status.

## **PROPERTY OVERVIEW**

| Lot Size   | 0.45 +/- acres |
|------------|----------------|
| Total SF   | 6,011 +/- SF   |
| Year Built | 1965           |
| Stories    | 2              |
| Parking    | On site        |
|            |                |