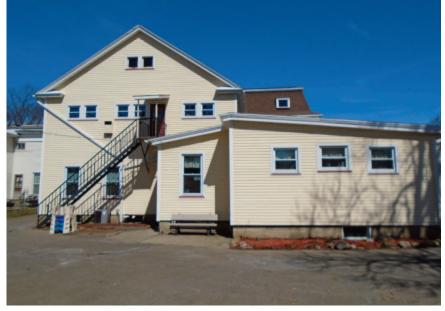

## **FOR SALE 233 Main Street** Hornell, New York

## **EXCELLENT INVESTMENT OPPORTUNITY!**

Stately historic building (circa 1850) is perfectly located on Main Street in the commercial district. Presently a daycare center, it offers 6,011 SF +/- of space divided into large rooms with three baths downstairs and two upstairs. Includes a spacious kitchen, office, vintage sewing room with floor to ceiling cabinets, a full walk-up attic and full basement, numerous closets and cubby spaces. Four furnaces and central air units, replaced within 4 years, almost all replacement windows, and four floor sprinkler system. A "U" driveway goes to 5 parking spaces, garage and large playground in back which could be converted to expand parking. This could be a multi-use property; but cannot be a daycare center. Currently tax-exempt status.