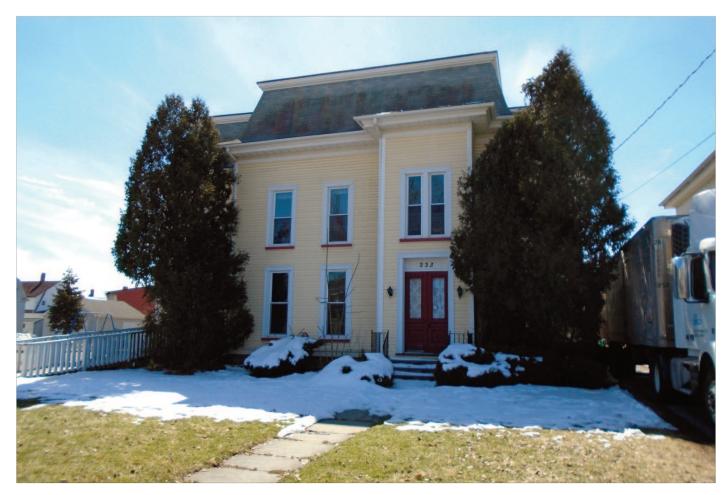

## **FOR SALE 233 Main Street** Hornell, New York

## **EXCELLENT INVESTMENT OPPORTUNITY!**

Stately historic building (circa 1850) is perfectly located on Main Street in the commercial district. Presently a daycare center, it offers 6,011 SF +/- of space divided into large rooms with three baths downstairs and two upstairs. Includes a spacious kitchen, office, vintage sewing room with floor to ceiling cabinets, a full walk-up attic and full basement, numerous closets and cubby spaces. Four furnaces and central air units, replaced within 4 years, almost all replacement windows, and four floor sprinkler system. A "U" driveway goes to 5 parking spaces, garage and large playground in back which could be converted to expand parking. This could be a multi-use property; but cannot be a daycare center. Currently tax-exempt status.