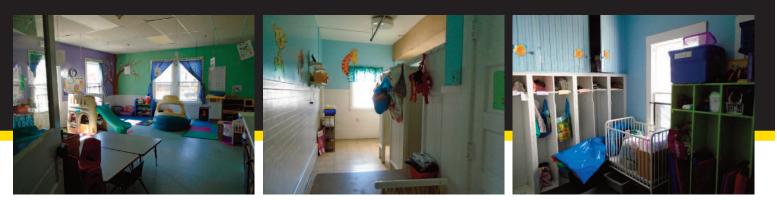

## **EXCELLENT INVESTMENT OPPORTUNITY!**

Stately historic building (circa 1850) is perfectly located on Main Street in the commercial district. Presently a daycare center, it offers 6,011 SF +/- of space divided into large rooms with three baths downstairs and two upstairs. Includes a spacious kitchen, office, vintage sewing room with floor to ceiling cabinets, a full walk-up attic and full basement, numerous closets and cubby spaces. Four furnaces and central air units, replaced within 4 years, almost all replacement windows, and four floor sprinkler system. A "U" driveway goes to 5 parking spaces, garage and large playground in back which could be converted to expand parking. This could be a multi-use property; but cannot be a daycare center. Currently tax-exempt status.