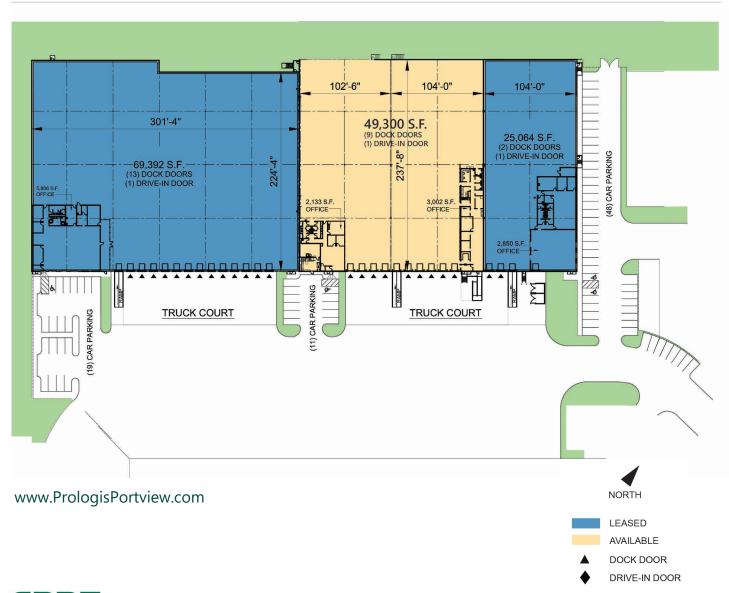

# 49,300 SF

## **FACILITY**

- Available March 1, 2021
- 143,756 SF total building size
- 49,300 SF available space
- 5,135 SF office space
- 30' ceiling height
- 52' x 60' column spacing
- 105' truck court depth
- 9 dock doors
- 1 drive-in door
- 27 car parking spaces
- Power: 1,000 amps, 277/208 volts
- ESFR sprinkler system
- LED Lighting