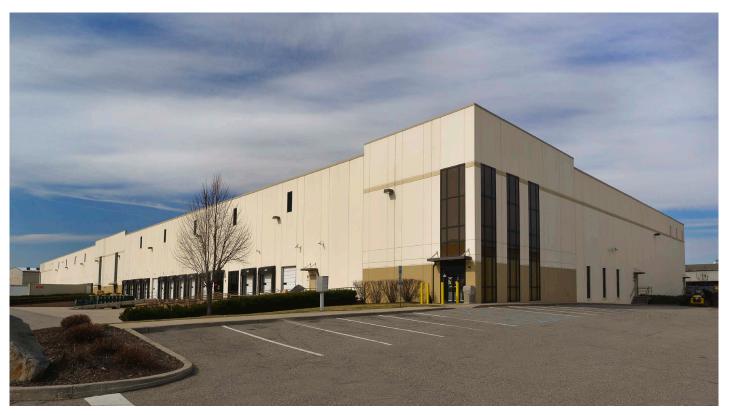

# Prologis Portview Commerce Center 2

560 Bercik Street Elizabeth, NJ 07201 USA

## **FACILITY**

- Available March 1, 2021
- 143,756 SF total building size
- 49,300 SF available space
- 5,135 SF office space
- 30' ceiling height
- 52' x 60' column spacing
- 105' truck court depth
- 9 dock doors
- 1 drive-in door
- 27 car parking spaces
- Power: 1,000 amps, 277/208 volts
- ESFR sprinkler system
- LED Lighting