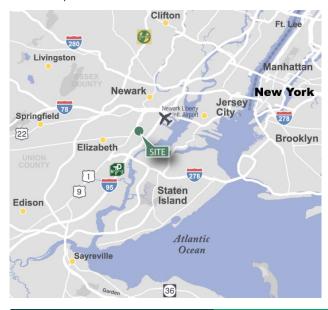

## **LOCATION**

- Immediate access to NJ Turnpike Exit 13A and Routes 1 & 9
- ± 2 miles from Newark Liberty International Airport
- ± 5 miles from Port Newark-Elizabeth
- ± 15 miles to New York City via Holland Tunnel and Verrazzano-Narrows Bridge