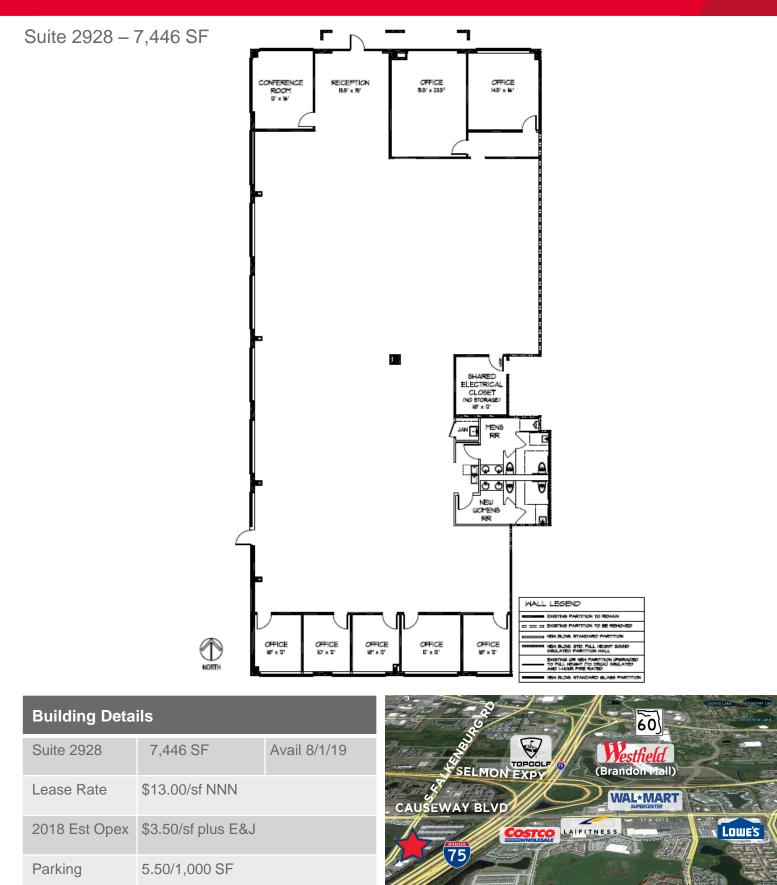

## 7,446 SF Office/Flex Space for Lease

First Park at Brandon located in East Tampa, provides Class A garden style, flex office space to users seeking high submarket image at affordable pricing.