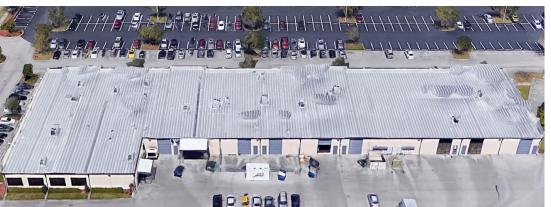

## 7,446 SF Office/Flex Space for Lease

First Park at Brandon located in East Tampa, provides Class A garden style, flex office space to users seeking high submarket image at affordable pricing.

## **Property Highlights**

- Two (2) single-story Class A garden flex office buildings
- Drive-in doors
- Year built: 2004
- High visibility
- Convenient location with direct access to I-75, I-4 SR 60 and the Selmon Expy. Minutes away from Brandon Mall