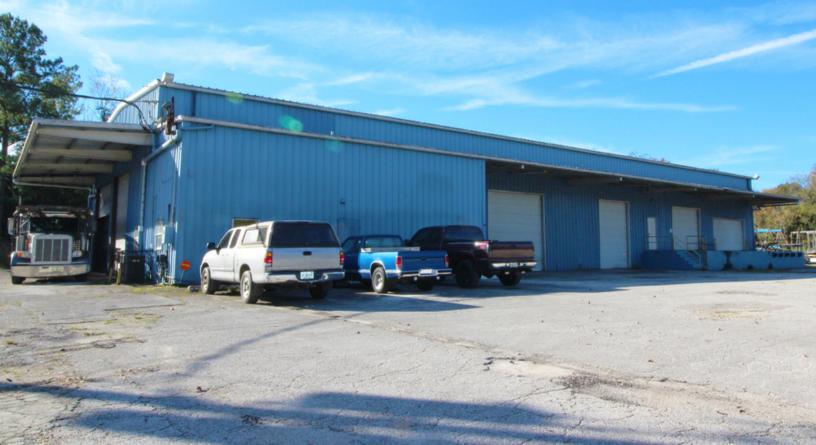

# Industrial Property For Sale 5252 Shawland Rd

### Jacksonville, FL 32254

| OFFERING SUMMARY |              | PROPERTY HIGHLIGHTS                                                                                                             |
|------------------|--------------|---------------------------------------------------------------------------------------------------------------------------------|
| Sale Price:      | \$395,000    | Fenced property with ample yard                                                                                                 |
| Lot Size:        | 2.0 Acres    | <ul><li>Dock &amp; grade level doors</li><li>Easy access to I-10</li></ul>                                                      |
| Year Built:      | 1975         | <ul><li>Great for truck access</li><li>Zoned industrial heavy (IH)</li></ul>                                                    |
| Building Size:   | 8,004 SF     | <ul><li> 2 grade level doors &amp; 3 dock high doors</li><li> Great opportunity for a user that needs outside storage</li></ul> |
| Zoning:          | IH           |                                                                                                                                 |
| Market:          | Jacksonville |                                                                                                                                 |
| Submarket:       | Westside     |                                                                                                                                 |
| Price / SF:      | \$49.35      |                                                                                                                                 |