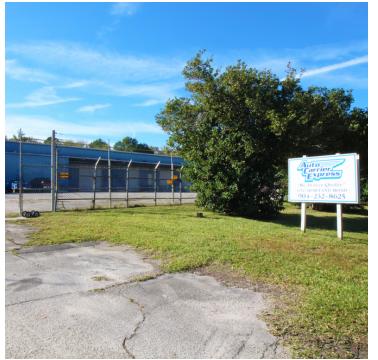

# Industrial Property For Sale 5252 Shawland Rd

### Jacksonville, FL 32254

| OFFERING SUMMARY |              | PROPERTY HIGHLIGHTS                                                                                                             |
|------------------|--------------|---------------------------------------------------------------------------------------------------------------------------------|
| Sale Price:      | \$395,000    | Fenced property with ample yard                                                                                                 |
| Lot Size:        | 2.0 Acres    | <ul><li>Dock &amp; grade level doors</li><li>Easy access to I-10</li></ul>                                                      |
| Year Built:      | 1975         | <ul><li>Great for truck access</li><li>Zoned industrial heavy (IH)</li></ul>                                                    |
| Building Size:   | 8,004 SF     | <ul><li> 2 grade level doors &amp; 3 dock high doors</li><li> Great opportunity for a user that needs outside storage</li></ul> |
| Zoning:          | IH           |                                                                                                                                 |
| Market:          | Jacksonville |                                                                                                                                 |
| Submarket:       | Westside     |                                                                                                                                 |
| Price / SF:      | \$49.35      |                                                                                                                                 |