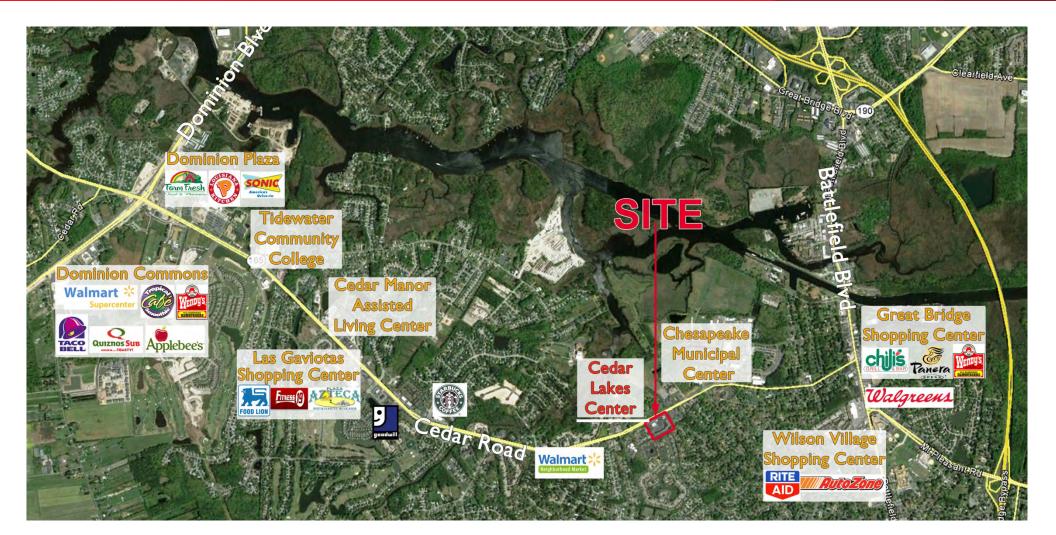

### RETAIL FOR LEASE Cedar Lakes Center

561-565 Cedar Road, Chesapeake, VA 23322

### **Property Features**

- 1,400 SF outparcel space available
- 1,750 SF endcap available
- High traffic neighborhood center
- 31,000 VPD on Cedar Road
- Premier location in the heart of Chesapeake's South Battlefield and Cedar Road submarket
- Across from the Chesapeake Municipal Center
- Great visibility
- Abundant parking
- Monument sign available
- Price negotiable