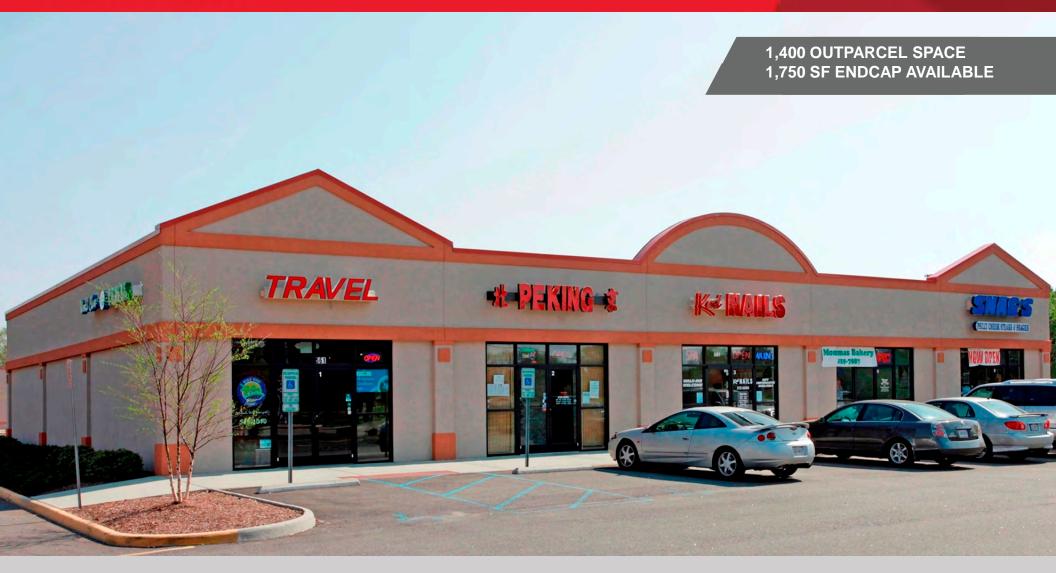

### RETAIL FOR LEASE Cedar Lakes Center

561-565 Cedar Road, Chesapeake, VA 23322

### **Property Features**

- 1,400 SF outparcel space available
- 1,750 SF endcap available
- High traffic neighborhood center
- 31,000 VPD on Cedar Road
- Premier location in the heart of Chesapeake's South Battlefield and Cedar Road submarket
- Across from the Chesapeake Municipal Center
- Great visibility
- Abundant parking
- Monument sign available
- Price negotiable