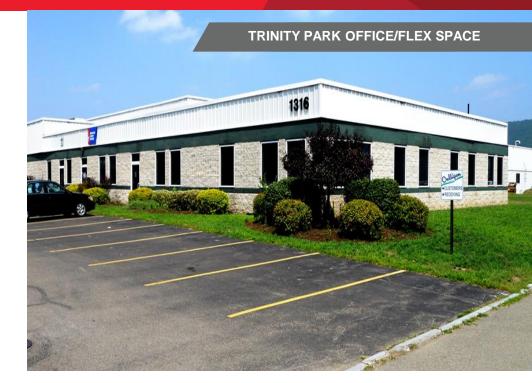

## FOR LEASE 1316 College Ave Elmira, NY

## **Property Features:**

- 3,706 SF Office Suite
- · Quality end-cap space with windows on three sides
- · Located in newer Office/Flex Park, easy access to I-86
- Excellent visibility on NYS Rt. 14. Close to Clemens Center Parkway.
- Multiple private offices, Conference room, Large bull-pen work area
- · Quality office improvements throughout
- IT room
- Kitchenette
- 2 ADA restrooms
- Front & rear entrances and more:
  - Convenient and ample parking
  - Competitive Lease Rates
  - Professional and experienced landlord
  - · Landlord willing to provide tenant specific improvements
  - Additional office & mixed-use office/warehouse/production spaces
    available
  - Lots of space configurations available, including access to loading docks & drive-in doors