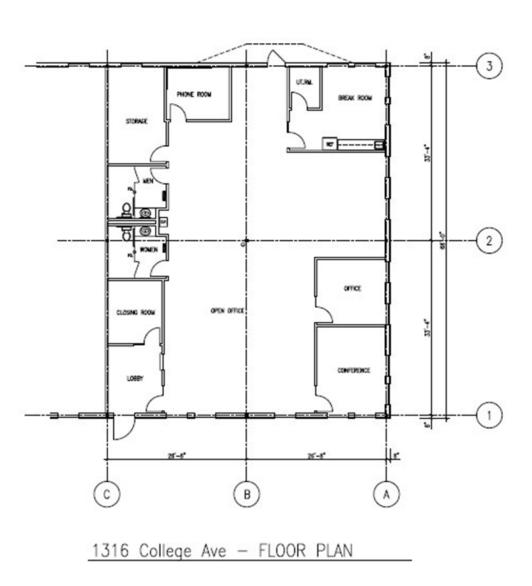

## **Property Features:**

- 3,706 SF Office Suite
- · Quality end-cap space with windows on three sides
- · Located in newer Office/Flex Park, easy access to I-86
- Excellent visibility on NYS Rt. 14. Close to Clemens Center Parkway.
- Multiple private offices, Conference room, Large bull-pen work area
- · Quality office improvements throughout
- IT room
- Kitchenette
- 2 ADA restrooms
- Front & rear entrances and more:
  - Convenient and ample parking
  - Competitive Lease Rates
  - Professional and experienced landlord
  - · Landlord willing to provide tenant specific improvements
  - Additional office & mixed-use office/warehouse/production spaces
    available
  - Lots of space configurations available, including access to loading docks & drive-in doors