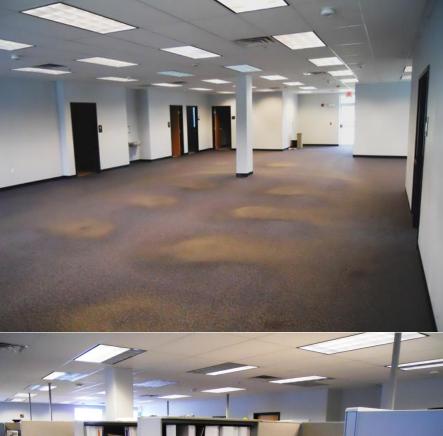

## **Property Features:**

- 3,706 SF Office Suite
- · Quality end-cap space with windows on three sides
- · Located in newer Office/Flex Park, easy access to I-86
- Excellent visibility on NYS Rt. 14. Close to Clemens Center Parkway.
- Multiple private offices, Conference room, Large bull-pen work area
- · Quality office improvements throughout
- IT room
- Kitchenette
- 2 ADA restrooms
- Front & rear entrances and more:
  - Convenient and ample parking
  - Competitive Lease Rates
  - Professional and experienced landlord
  - · Landlord willing to provide tenant specific improvements
  - Additional office & mixed-use office/warehouse/production spaces
    available
  - Lots of space configurations available, including access to loading docks & drive-in doors