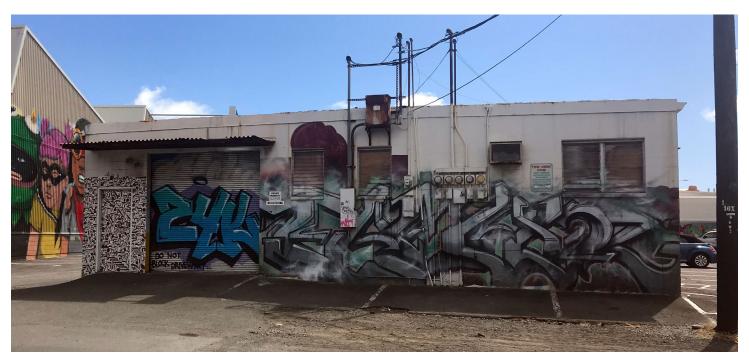

#### THE FEATURES

- + 10 foot roll up door and one man door fronting Auahi Street
- + 4 parking stalls
- + 12.5' ceiling (10' to trellis)