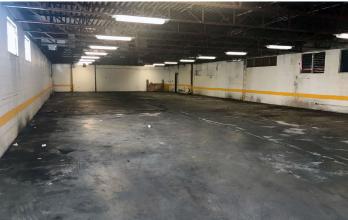

**Immediately** 

Kakaako

5,448 SF (Approx.)

Through August 31, 2021

\$1.30 PSF/MO

\$0.70 PSF/MO

4 parking stalls

#### THE FEATURES

- + 10 foot roll up door and one man door fronting Auahi Street
- + 4 parking stalls
- + 12.5' ceiling (10' to trellis)