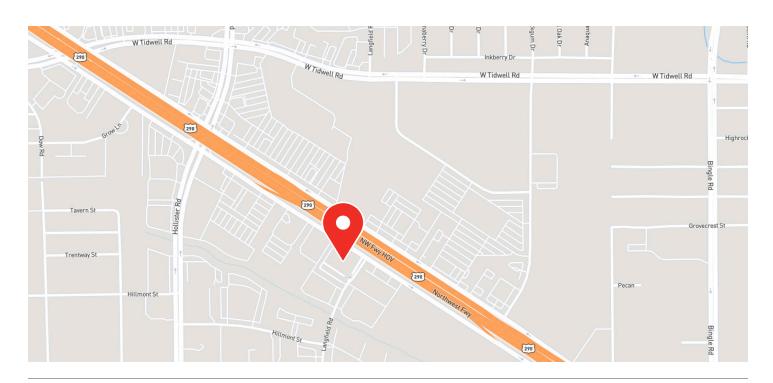

### Location

- Located at the corner of Northwest Fwy and Langfield Rd
- Easy access to Highway 290, 610, and Sam Houston Tollway
- Close to several restaurants, retailers, and hotels

For more information, please contact: