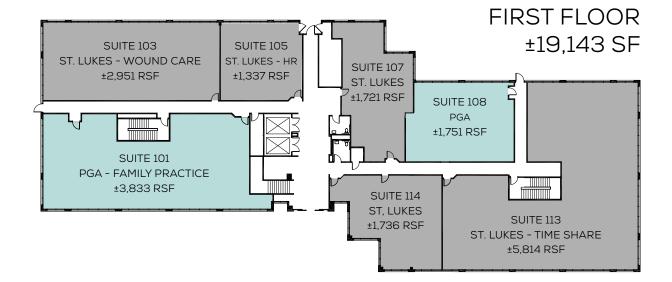

## Typical Floorplate

#### **OPPORTUNITY FOR ±15,000 RSF USER**

NOT TO SCALE ALL MEASUREMENTS ARE APPROXIMATE