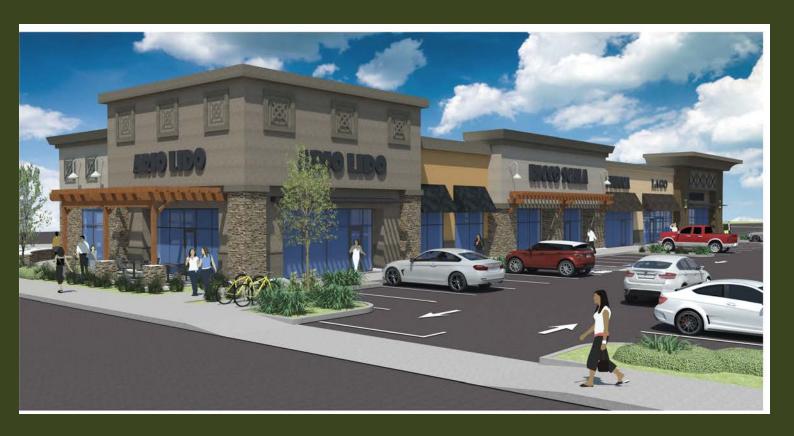

# Pleasanton New Development

Owens Drive at Hopyard Road

Carol Therien carol@retailpacific.com 925.256.4555

## Owens Drive and Hopyard Road Pleasanton CA

#### Area map



Traffic

Hopyard Road 35,653 ADT Owens Dr 18,241 ADT









Well-positioned high traffic corner location
Excellent Interstate 580 access
Strong daytime population
10,980 square foot new retail development
\$60.00 annual rent NNN



#### Elevations





### **Demographics**

|                    | 1 mile    | 3 mile    | 5 mile    |
|--------------------|-----------|-----------|-----------|
| Population         | 10,239    | 118,661   | 195,136   |
| Avg HH Income      | \$172,154 | \$180,280 | \$195,136 |
| Per Capita Income  | 65,944    | \$63,897  | \$67,399  |
| College Degree +   | 56.6%     | 60.7%     | 62.2