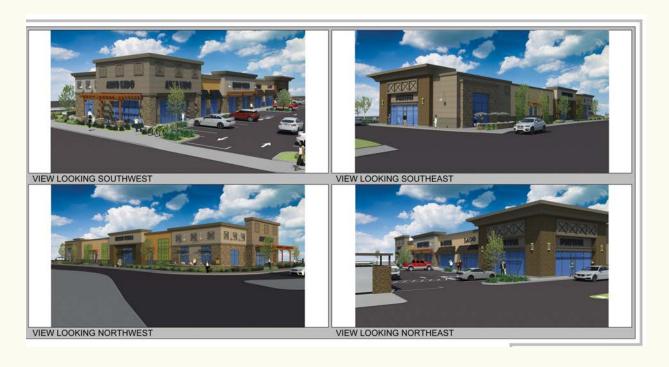

#### Area map

Traffic

Hopyard Road 35,653 ADT Owens Dr 18,241 ADT

Well-positioned high traffic corner location
Excellent Interstate 580 access
Strong daytime population
10,980 square foot new retail development
\$60.00 annual rent NNN