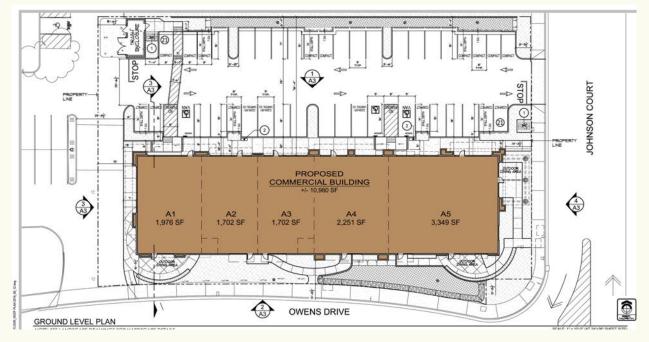

#### Area map

Traffic

Hopyard Road 35,653 ADT Owens Dr 18,241 ADT

Well-positioned high traffic corner location
Excellent Interstate 580 access
Strong daytime population
10,980 square foot new retail development
\$60.00 annual rent NNN