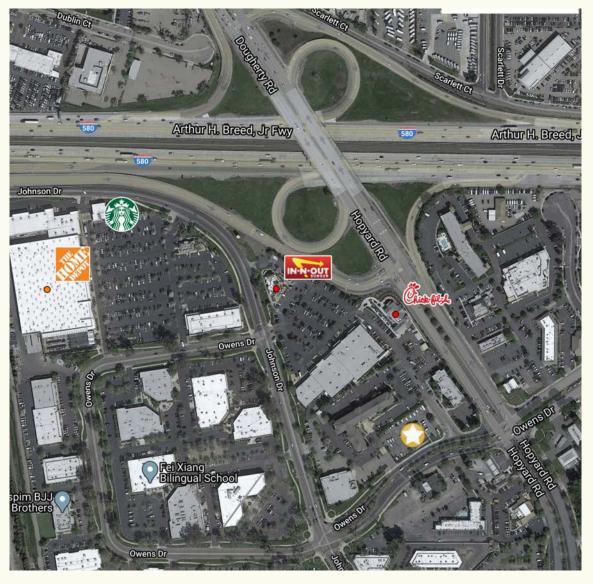

#### Area map

Traffic

Hopyard Road 35,653 ADT Owens Dr 18,241 ADT

Well-positioned high traffic corner location
Excellent Interstate 580 access
Strong daytime population
10,980 square foot new retail development
\$60.00 annual rent NNN