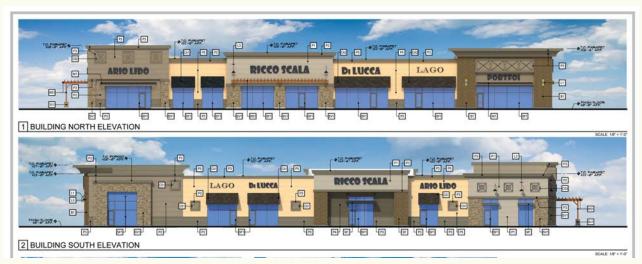

# Pleasanton New Development

Owens Drive at Hopyard Road

Carol Therien carol@retailpacific.com 925.256.4555

## Owens Drive and Hopyard Road Pleasanton CA

#### Area map



Traffic

Hopyard Road 35,653 ADT Owens Dr 18,241 ADT









Well-positioned high traffic corner location
Excellent Interstate 580 access
Strong daytime population
10,980 square foot new retail development
\$60.00 annual rent NNN



#### Elevations





### **Demographics**

|                    | 1 mile    | 3 mile    | 5 mile    |
|--------------------|-----------|-----------|-----------|
| Population         | 10,239    | 118,661   | 195,136   |
| Avg HH Income      | \$172,154 | \$180,280 | \$195,136 |
| Per Capita Income  | 65,944    | \$63,897  | \$67,399  |
| College Degree +   | 56.6%     | 60.7%     | 62.2%     |
| Daytime Employment | 23,333    | 75,070    | 91,255    |