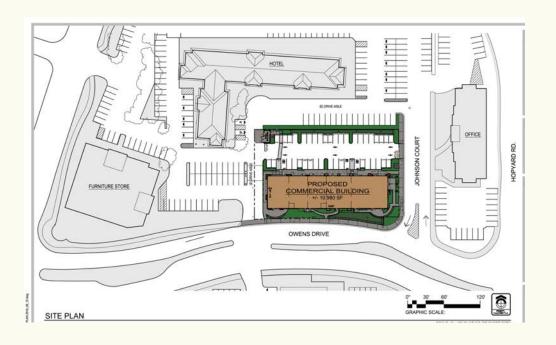

#### Area map

Traffic

Hopyard Road 35,653 ADT Owens Dr 18,241 ADT

Well-positioned high traffic corner location
Excellent Interstate 580 access
Strong daytime population
10,980 square foot new retail development
\$60.00 annual rent NNN