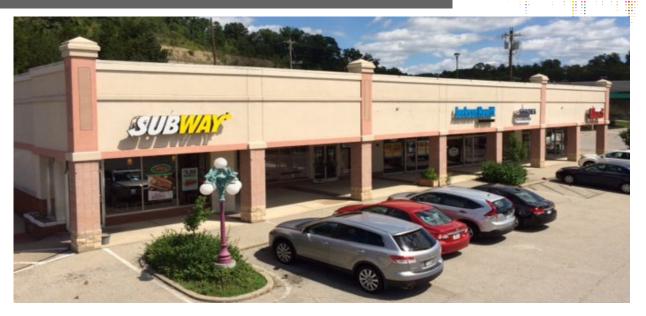

## PROPERTY INFO

+ Available Sq. Ft.

- 5204: 2,650 Sq. Ft

- 5210: 2,450 Sq. Ft

- 5216: 1,350 Sq. Ft

+ \$12.00 per Sq. Ft NNN

+ Great Visibility

+ High Traffic Volume

#### **SITE SUMMARY**

| 5200  | Luckman Coffee Company |
|-------|------------------------|
| 5202A | Chiropractor           |
| 5202B | Posh Hair Design       |
| 5206  | Great Clips            |
| 5208  | Subway                 |
| 5212  | Jackson Hewitt         |
| 5214  | Shades of Distinction  |
| 5216B | VIP Nails              |