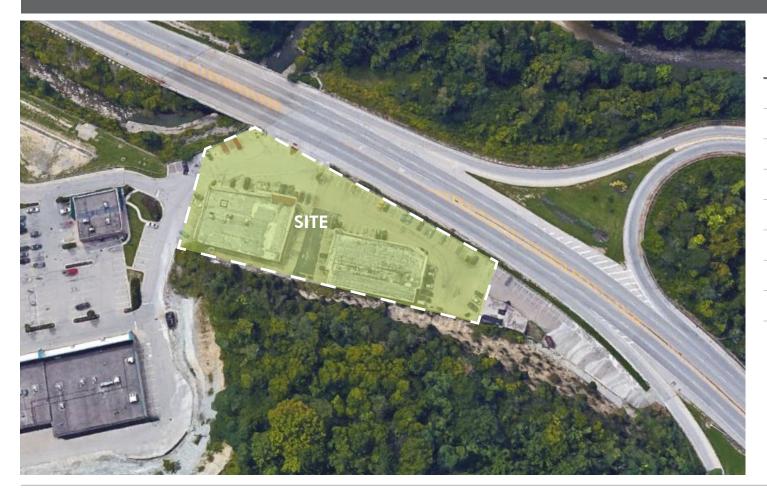

## PROPERTY INFO

+ Available Sq. Ft.

- 5204: 2,650 Sq. Ft

- 5210: 2,450 Sq. Ft

- 5216: 1,350 Sq. Ft

+ \$12.00 per Sq. Ft NNN

+ Great Visibility

+ High Traffic Volume