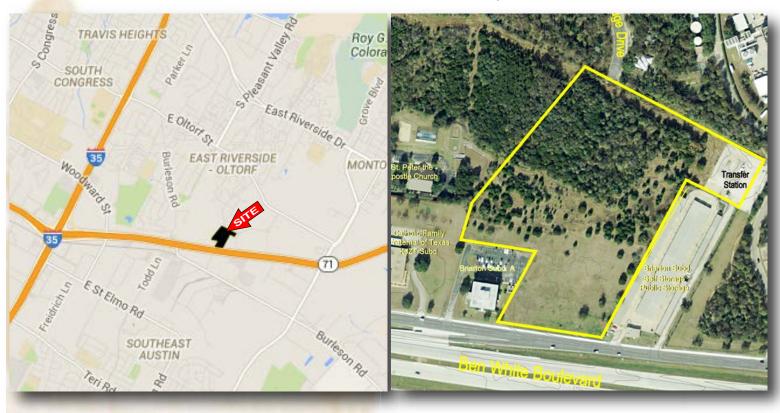

## FOR SALE - 12.821 ACRES 5010 East Ben White Blvd. Austin, Texas 78741

**LOCATION:** On the north frontage of E. Ben White Blvd. just

east of Burleson Road in south-central Austin

**ZONING:** "CS-CO-NP" General Commercial Services -

Conditional Overlay - Neighborhood Plan

SIZE: Approximately 12.821 Acres **TOPOGRAPHY:** Generally level

FRONTAGE/ **ACCESS:** 

Approximately 388.65 feet along East Ben White

Blvd.

**FLOOD** HAZARD:

The property is not in the FEMA floodplain.

**UTILITIES:** 

All public utilities are available to service the site. PRICE:

\$10 per gross square foot (as determined by survey

201 Barton Springs Road Austin, Texas 78704 (512)472-2100 FAX: (512)472-2905