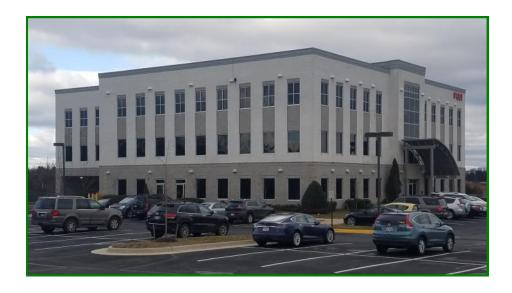

## 1,725 SF OFFICE FOR LEASE

## 9700 Capital Court, 1A Manassas, VA 20110

1,725 SF first floor office space available for lease. First floor suite includes:45' x 25' training room and reception and furnished with modern cubes. Fiber is available. Owner will paint color of choice. Vacant and ready for immediate occupancy. Building is located near intersection of Rt-28 and Prince William Parkway. Can be expanded up to 1,900 SF