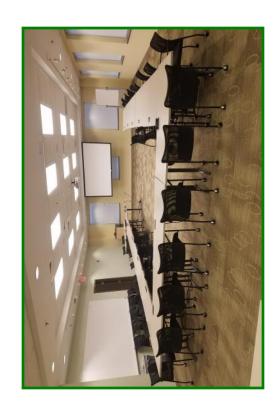

## 9700 Capital Court, 1A Manassas, VA 20110

1,725 SF first floor office space available for lease. First floor suite includes:45' x 25' training room and reception and furnished with modern cubes. Fiber is available. Owner will paint color of choice. Vacant and ready for immediate occupancy. Building is located near intersection of Rt-28 and Prince William Parkway. Can be expanded up to 1,900 SF