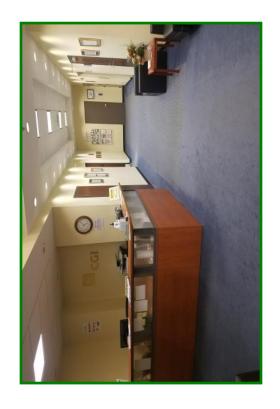

## 9700 Capital Court, 1A Manassas, VA 20110

1,725 SF first floor office space available for lease. First floor suite includes:45' x 25' training room and reception and furnished with modern cubes. Fiber is available. Owner will paint color of choice. Vacant and ready for immediate occupancy. Building is located near intersection of Rt-28 and Prince William Parkway. Can be expanded up to 1,900 SF