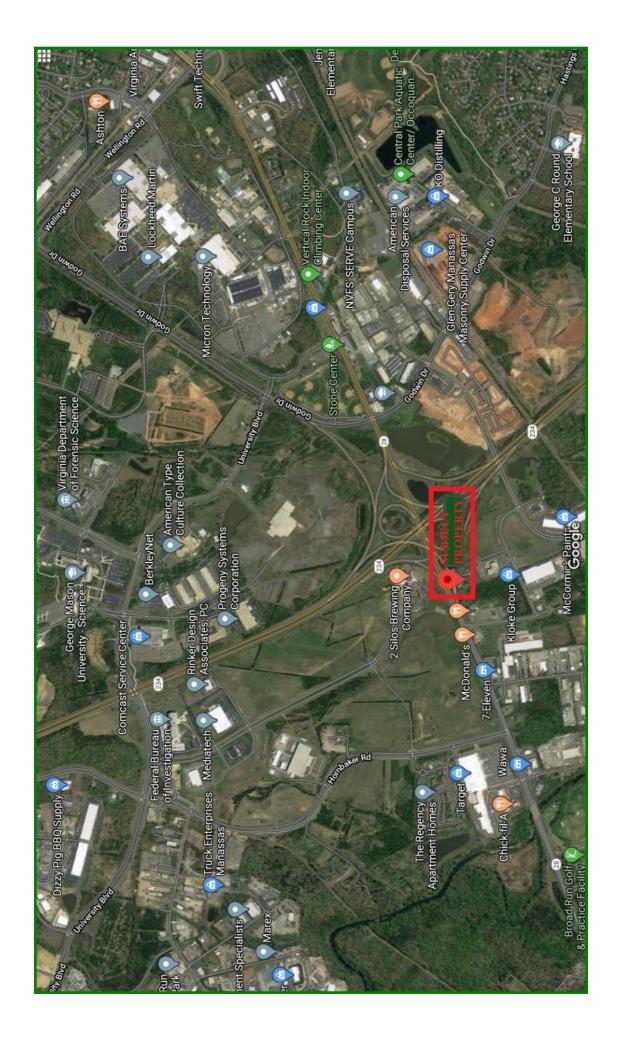

## 9700 Capital Court, 1A Manassas, VA 20110

1,725 SF first floor office space available for lease. First floor suite includes:45' x 25' training room and reception and furnished with modern cubes. Fiber is available. Owner will paint color of choice. Vacant and ready for immediate occupancy. Building is located near intersection of Rt-28 and Prince William Parkway. Can be expanded up to 1,900 SF