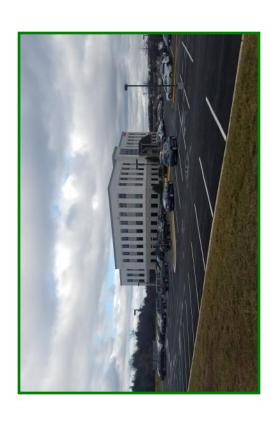

## 9700 Capital Court, 1A Manassas, VA 20110

1,725 SF first floor office space available for lease. First floor suite includes:45' x 25' training room and reception and furnished with modern cubes. Fiber is available. Owner will paint color of choice. Vacant and ready for immediate occupancy. Building is located near intersection of Rt-28 and Prince William Parkway. Can be expanded up to 1,900 SF