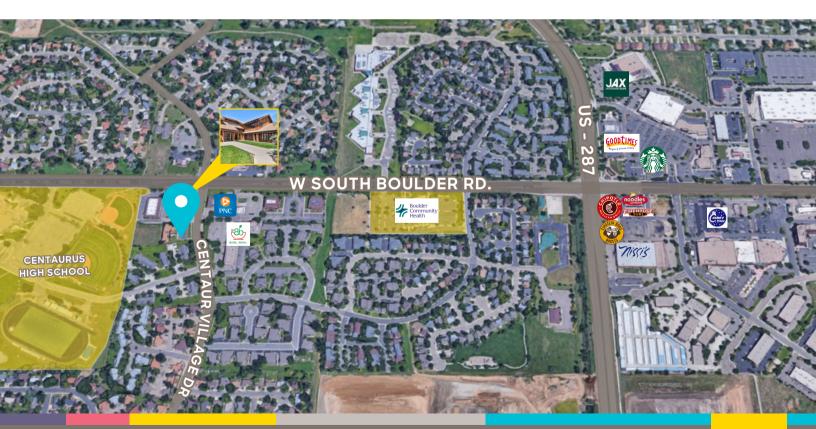

## Lafayette Office Suites for Lease 1300 PLAZA COURT NORTH | LAFAYETTE, CO 80026 SUITE 103

Size: 2,057 SF Size: \$3,945 per month gross, Including Utilities Available: Now

Sometimes you need an escape from it all and this building is just that spot you have been looking for. It's rustic, cabin-style vibe with exposed brick throughout the interiors, and the suites themselves are basically begging for a group of solo practitioners. Therapists, bodywork professionals, masters of the healing arts: this place is calling your name... and the names of countless clients thanks to easy access from Boulder, Longmont and Louisville.

## **PROPERTY HIGHLIGHTS**

( and

- Quiet building off South Boulder Rd.
- Abundant natural light
- First-floor office suite
- Six private offices, conference room, kitchenette, & reception area

LEARN MORE ABOUT THIS PROPERTY
MarketRealEstate.com