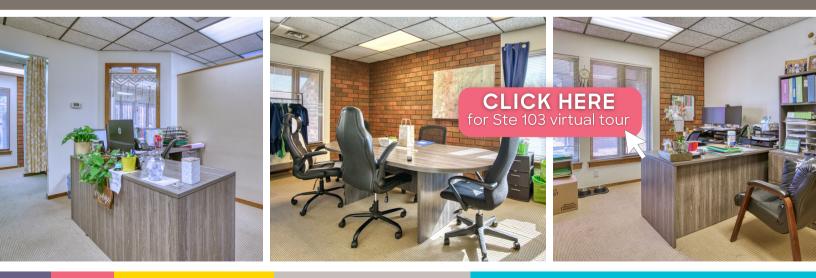

## Lafayette Office Suites for Lease 1300 PLAZA COURT NORTH | LAFAYETTE, CO 80026 SUITE 103

Size: 2,057 SF Size: \$3,945 per month gross, Including Utilities Available: Now

Sometimes you need an escape from it all and this building is just that spot you have been looking for. It's rustic, cabin-style vibe with exposed brick throughout the interiors, and the suites themselves are basically begging for a group of solo practitioners. Therapists, bodywork professionals, masters of the healing arts: this place is calling your name... and the names of countless clients thanks to easy access from Boulder, Longmont and Louisville.

## **PROPERTY HIGHLIGHTS**

( and

- Quiet building off South Boulder Rd.
- Abundant natural light
- First-floor office suite
- Six private offices, conference room, kitchenette, & reception area

LEARN MORE ABOUT THIS PROPERTY
MarketRealEstate.com