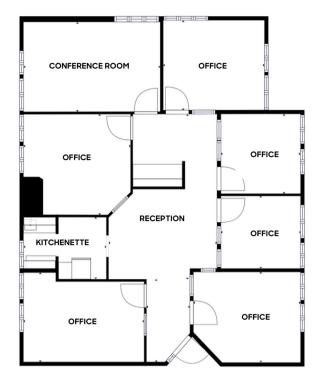

## **PROPERTY HIGHLIGHTS**

( and

- Quiet building off South Boulder Rd.
- Abundant natural light
- First-floor office suite
- Six private offices, conference room, kitchenette, & reception area

LEARN MORE ABOUT THIS PROPERTY
MarketRealEstate.com