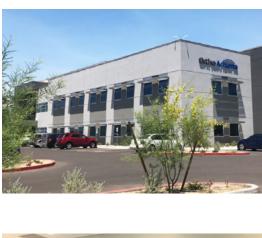

## MEDICAL OFFICE AVAILABLE FOR LEASE

±9,000 SF FOR LEASE

Jones Lang LaSalle Americas, Inc. License #: CO508577000

- 49,600 SF Class A Medical Office Building
- Built in 2019 with high-end finishes
- Parking Ratio: 6.71/1,000 SF
- Anchored by OrthoArizona, including a 6-OR Surgery Center

### 9,000 SF AVAILABLE

Built in 2019 with high-end finishes

Near Mercy Gilbert Medical Center

6.71 per 1,000 SF Parking Ratio

Within close proximity to Loop 202 Freeway