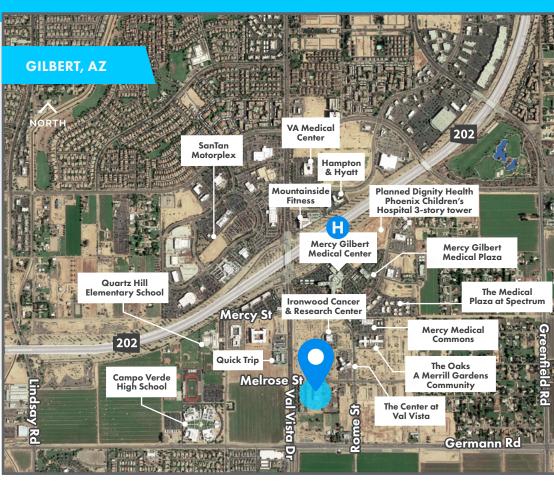

1675 East Melrose Street Gilbert, AZ 85297

### 9,000 SF AVAILABLE

Built in 2019 with high-end finishes

Near Mercy Gilbert Medical Center

6.71 per 1,000 SF Parking Ratio

Within close proximity to Loop 202 Freeway

Brokerage Assistant +1 602 717 2188 haley.henne@am.jll.com ill.com

©illphoenix

@illphoenix

+1 602 282 6300

NORTH

1675 East Melrose Street Gilbert, AZ 85297