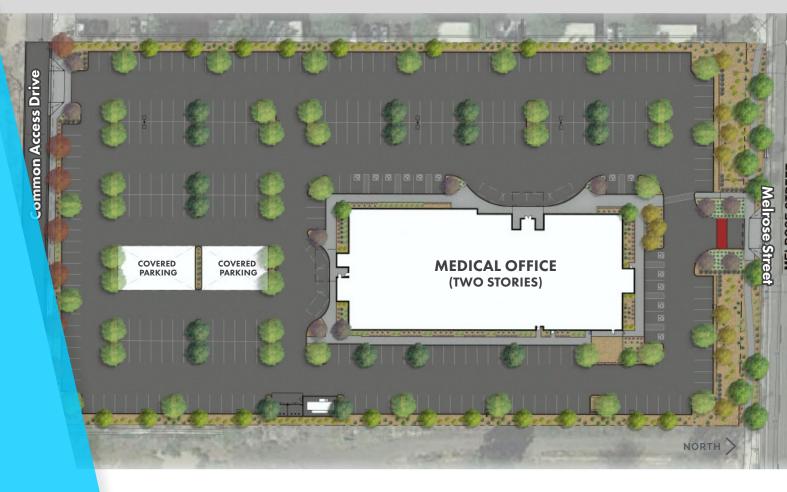

## SPACE AVAILABE

#### **Second Floor:**

Suite 202 - ±5,645 SF\* Suite 203 - ±3,043 SF\* \*Contiguous to ±9,000 SF

Lease Rate: \$25.00 NNN

**Tenant Improvements:** Negotiable

<sup>\*</sup>Second floor suites can be customized to fit your needs from  $\pm 2,646$  SF to  $\pm 8,000$  SF. Square footages are estimated.