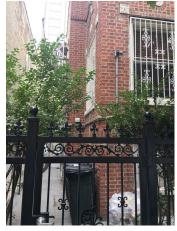

## Description

1,000 square feet of ground floor office space. Building is well maintained with three means of egress. Tenant and customers have their own private entrances. There are security cameras on the premises and two ADA bathrooms. Tenant has their own garage, can be used for parking or storage. Three rooms have closet space. Located one block away from Bronx Lebanon Hospital. Move in condition