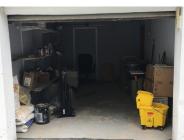

## Description

1,000 square feet of ground floor office space. Building is well maintained with three means of egress. Tenant and customers have their own private entrances. There are security cameras on the premises and two ADA bathrooms. Tenant has their own garage, can be used for parking or storage. Three rooms have closet space. Located one block away from Bronx Lebanon Hospital. Move in condition