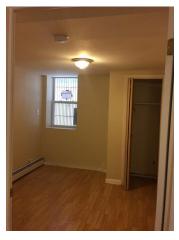

## Description

1,000 square feet of ground floor office space. Building is well maintained with three means of egress. Tenant and customers have their own private entrances. There are security cameras on the premises and two ADA bathrooms. Tenant has their own garage, can be used for parking or storage. Three rooms have closet space. Located one block away from Bronx Lebanon Hospital. Move in condition