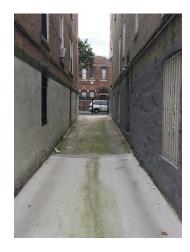

## Description

1,000 square feet of ground floor office space. Building is well maintained with three means of egress. Tenant and customers have their own private entrances. There are security cameras on the premises and two ADA bathrooms. Tenant has their own garage, can be used for parking or storage. Three rooms have closet space. Located one block away from Bronx Lebanon Hospital. Move in condition