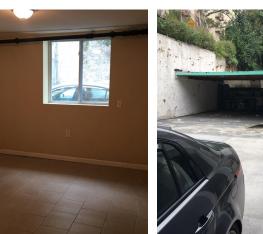

## Description

1,000 square feet of ground floor office space. Building is well maintained with three means of egress. Tenant and customers have their own private entrances. There are security cameras on the premises and two ADA bathrooms. Tenant has their own garage, can be used for parking or storage. Three rooms have closet space. Located one block away from Bronx Lebanon Hospital. Move in condition