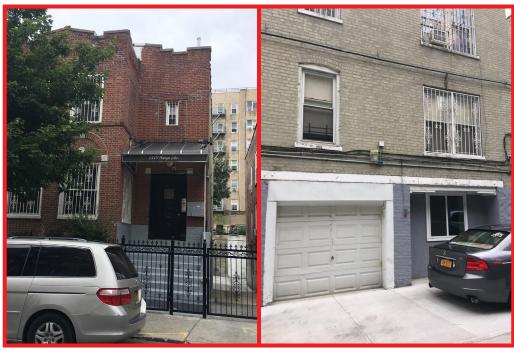

## **Lease Ground Floor Office Space**

1549 Selwyn Avenue, Bronx, NY

1200 Waters Place Suite M114 Bronx, NY 10461

GROUPINC.

P 718-829-5775 F 718-829-6615

www.kzarealty.com

| Propery Information |                                                               |
|---------------------|---------------------------------------------------------------|
| Address             | 1549 Selwyn Avenue, Bronx, New York 10457                     |
| Neighborhood        | Claremont                                                     |
| Space Available     | 1,000 square feet                                             |
| Transportation      | B, D, #4 Train, Bx1/2, BxM4, and Bx32 within walking distance |

## Description

1,000 square feet of ground floor office space. Building is well maintained with three means of egress. Tenant and customers have their own private entrances. There are security cameras on the premises and two ADA bathrooms. Tenant has their own garage, can be used for parking or storage. Three rooms have closet space. Located one block away from Bronx Lebanon Hospital. Move in condition