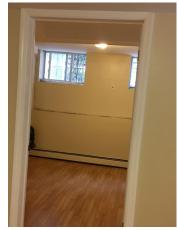

## Description

1,000 square feet of ground floor office space. Building is well maintained with three means of egress. Tenant and customers have their own private entrances. There are security cameras on the premises and two ADA bathrooms. Tenant has their own garage, can be used for parking or storage. Three rooms have closet space. Located one block away from Bronx Lebanon Hospital. Move in condition