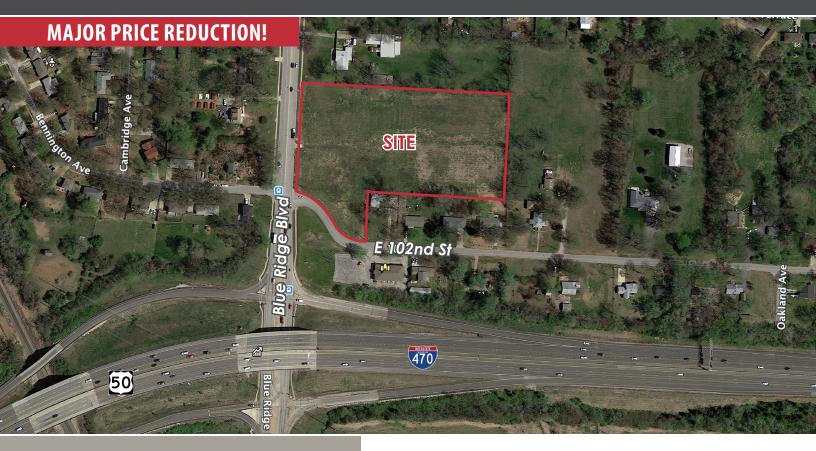

# 10103-10157 BLUE RIDGE BLVD

KANSAS CITY, MO 64134

## **HIGHLIGHTS**

- **3** 4 91 Acres
- Zoned Commercial Office
- Ideal for Mixed Use, Day Care, Municipa Building, Senior Living, Office or Medical
- Site Cleared
- Utilities Available