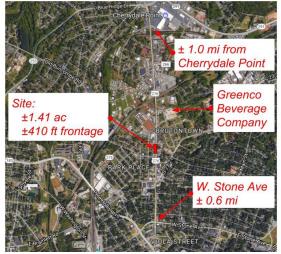

## **Overview/Comments**

This redevelopment opportunity is located between the Greenville city line and Cherrydale Point shopping center. Details:

 $\pm 1.41$  ac. made up of 6 properties from 411 to 511 Poinsett Hwy.

±410 ft of road frontage on Poinsett Hwy.

Zoned C-2