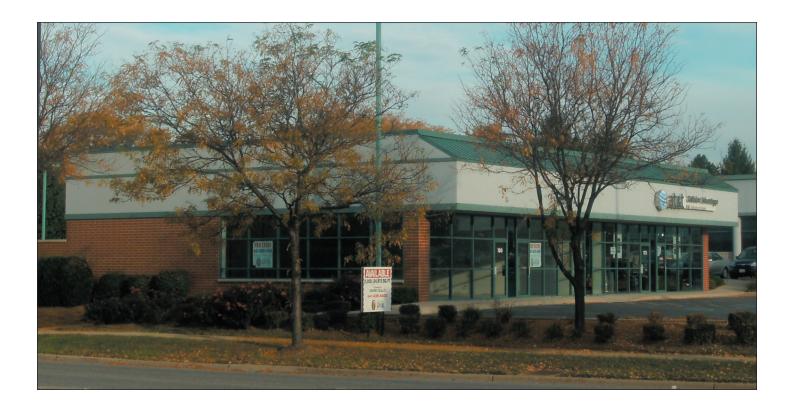

## 180 Biesterfield Road

- Location: 180 Biesterfield Road Elk Grove Village, IL 60007
- Space Available: 1,112 Sq. Ft. +/-
- Total Building Size: 67,282 Sq. Ft.
- Land Area: 7.80 Acres +/-
- Parking: 351 Stalls
- Comments:

This site is adjacent to Jewel Food Store

- Net Lease Price: Negotiable
- Real Estate Taxes: \$4.72 Per Sq. Ft
- CAM: \$2.55 Per Sq. Ft.
- Escalation: Negotiable
- Lease Term: Negotiable

All information herein is from sources deemed reliable but not guaranteed accurate, subject to errors, omissions, and to change of price and term, prior to sale or lease, all without notice.