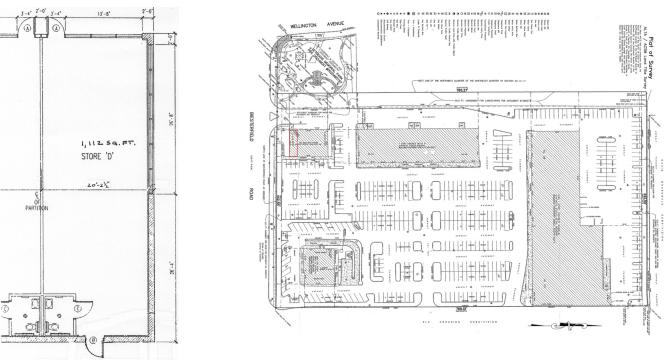

## 180 Biesterfield Road

- Location: 180 Biesterfield Road Elk Grove Village, IL 60007
- Space Available: 1,112 Sq. Ft. +/-
- Total Building Size: 67,282 Sq. Ft.
- Land Area: 7.80 Acres +/-
- Parking: 351 Stalls
- Comments: