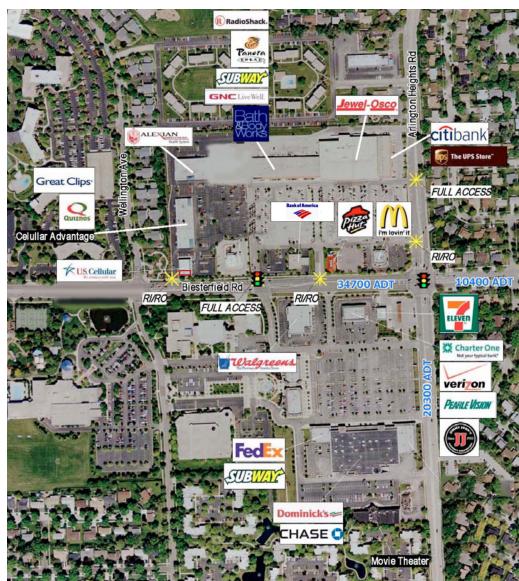

## 180 Biesterfield Road

- Location: 180 Biesterfield Road Elk Grove Village, IL 60007
- Space Available: 1,112 Sq. Ft. +/-
- Total Building Size: 67,282 Sq. Ft.
- Land Area: 7.80 Acres +/-
- Parking: 351 Stalls
- Comments:

This site is adjacent to Jewel Food Store

- Net Lease Price: Negotiable
- Real Estate Taxes: \$4.72 Per Sq. Ft
- CAM: \$2.55 Per Sq. Ft.
- Escalation: Negotiable
- Lease Term: Negotiable

All information herein is from sources deemed reliable but not guaranteed accurate, subject to errors, omissions, and to change of price and term, prior to sale or lease, all without notice.