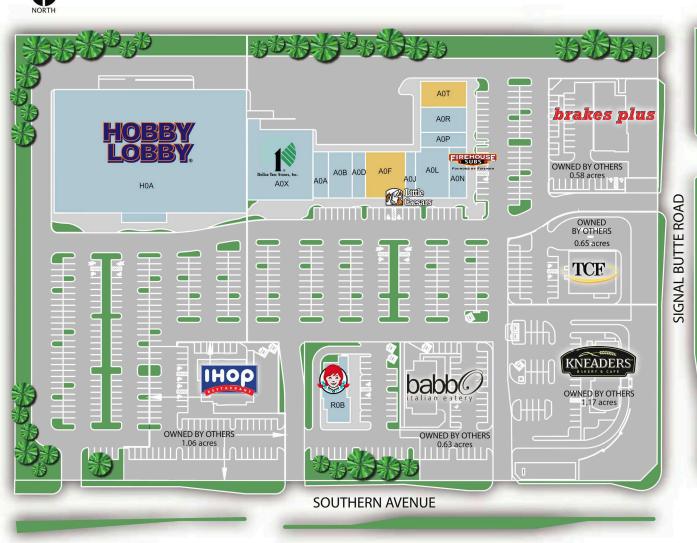

#### **TENANT LIST**

|  | A0A | Reflexology           | 1,680 SF  |
|--|-----|-----------------------|-----------|
|  | A0B | Escape Nail & Spa     | 2,600 SF  |
|  | A0D | Thai Kitchen          | 1,307 SF  |
|  | A0F | Available             | 4,293 SF  |
|  | A0J | Little Caesars        | 1,400 SF  |
|  | AOL | Cornerstone Pediatric | 3,000 SF  |
|  |     | Urgent Care           |           |
|  | AON | Firehouse Subs        | 2,000 SF  |
|  | A0P | Family Hair Designs & | 1,439 SF  |
|  |     | Spa                   |           |
|  | A0R | ABC Dentistry for     | 2,607 SF  |
|  |     | Children              |           |
|  | A0T | Available             | 3,000 SF  |
|  | A0X | Dollar Tree           | 11,000 SF |
|  | H0A | Hobby Lobby           | 55,000 SF |
|  | R0B | Wendy's               | 3,300 SF  |
|  |     |                       |           |