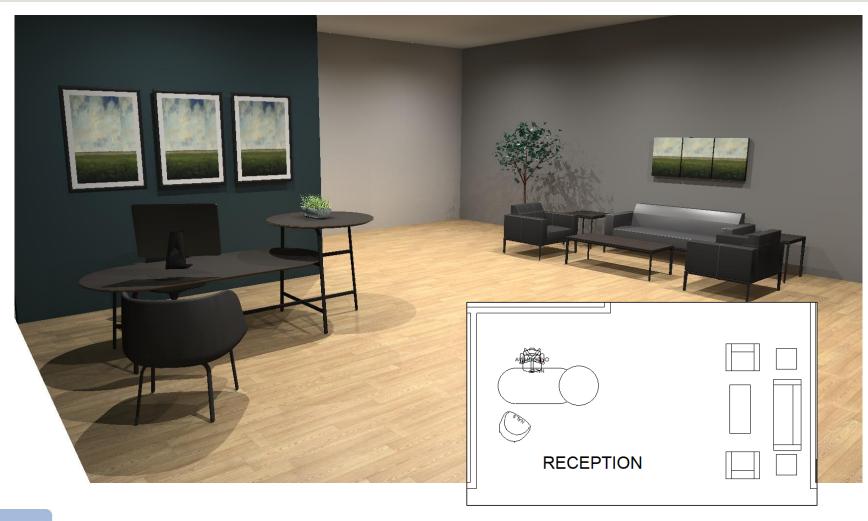

fore making any legal, financial or real estate decisions.



Lenexa, Kansas 66219



### **Building Specifications**

Building Size: 36,288 SF

Land Size: 4.02 acres

Year Built: 1996

Construction Type: Curtain-Concrete & Glass Panels

Parking: 263 (7.31/1,000)

2018 Real Estate Taxes: \$153,644 (\$4.23 PSF)

Parcel ID: IP69610002 0005

Zoning: CPO (Medical/Dental office or clinic)

#### For more information:

Michael R. Block, CPM 816.932.5549 mblock@blockllc.com Keiten J. Nuspl 816.932.5531 knuspl@blockllc.com







#### For more information:

Michael R. Block, CPM 816.932.5549 mblock@blockllc.com

Keiten J. Nuspl 816.932.5531 knuspl@blockllc.com



Lenexa, Kansas 66219



**Building Outline Floor Plan** 





Lenexa, Kansas 66219



Floor Plan







## Site Plan/Survey

















contract **furnishings** 



















contract **furnishings**