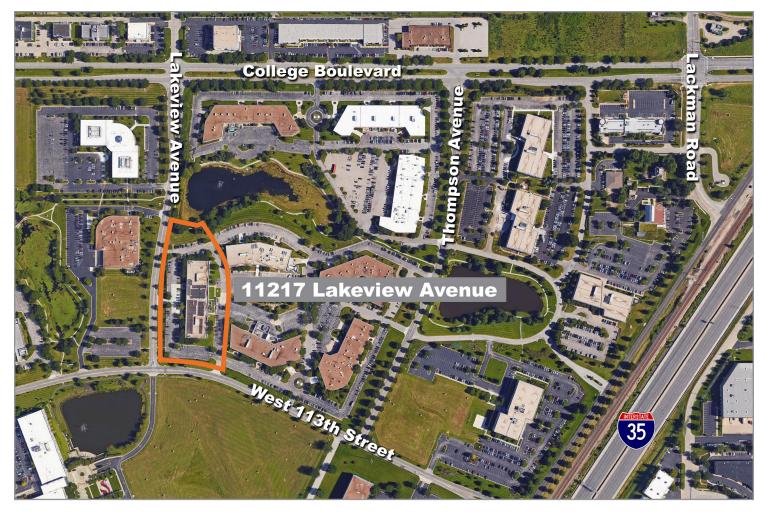

tion as to its accuracy.

This information is not intended as legal, financial or real estate advice and must not be relied upon as such. You should make your own inquiries, obtain independent inspections, and seek professional advice tailored to your specific circumstances before making any legal, financial or real estate decisions.



Lenexa, Kansas 66219



### **Building Specifications**

Building Size: 36,288 SF

Land Size: 4.02 acres

Year Built: 1996

Construction Type: Curtain-Concrete & Glass Panels

Parking: 263 (7.31/1,000)

2018 Real Estate Taxes: \$153,644 (\$4.23 PSF)

Parcel ID: IP69610002 0005

Zoning: CPO (Medical/Dental office or clinic)

#### For more information:

Michael R. Block, CPM 816.932.5549 mblock@blockllc.com Keiten J. Nuspl 816.932.5531 knuspl@blockllc.com







#### For more information:

Michael R. Block, CPM 816.932.5549 mblock@blockllc.com

Keiten J. Nuspl 816.932.5531 knuspl@blockllc.com



Lenexa, Kansas 66219



**Building Outline Floor Plan** 





Lenexa, Kansas 66219



Floor Plan







## Site Plan/Survey

















contract **furnishings** 



















contract **furnishings**