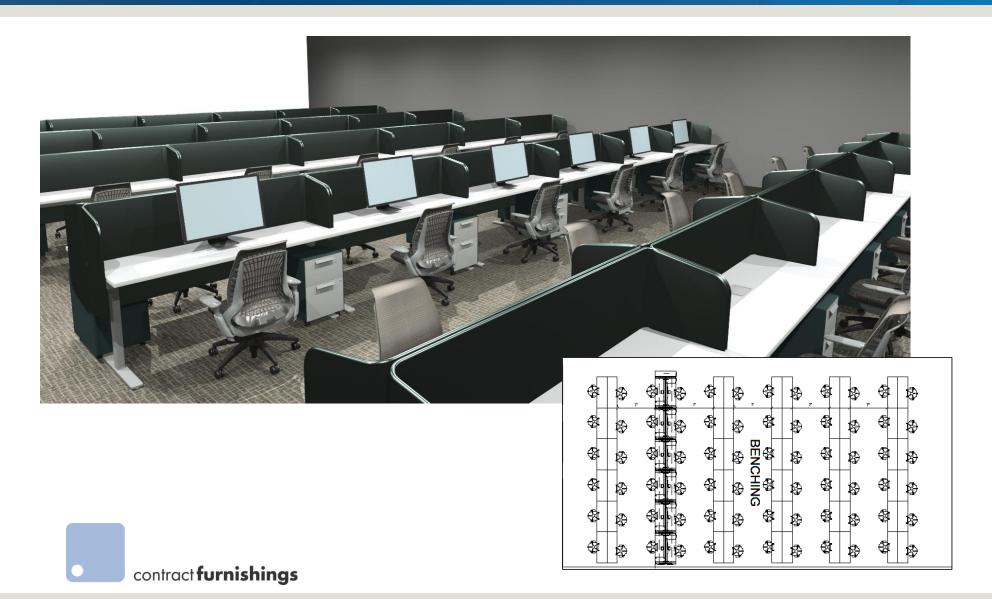

or real estate decisions.



Lenexa, Kansas 66219



### **Building Specifications**

Building Size: 36,288 SF

Land Size: 4.02 acres

Year Built: 1996

Construction Type: Curtain-Concrete & Glass Panels

Parking: 263 (7.31/1,000)

2018 Real Estate Taxes: \$153,644 (\$4.23 PSF)

Parcel ID: IP69610002 0005

Zoning: CPO (Medical/Dental office or clinic)

#### For more information:

Michael R. Block, CPM 816.932.5549 mblock@blockllc.com Keiten J. Nuspl 816.932.5531 knuspl@blockllc.com







#### For more information:

Michael R. Block, CPM 816.932.5549 mblock@blockllc.com

Keiten J. Nuspl 816.932.5531 knuspl@blockllc.com



Lenexa, Kansas 66219



**Building Outline Floor Plan** 





Lenexa, Kansas 66219



Floor Plan







## Site Plan/Survey

















contract **furnishings** 



















contract **furnishings**