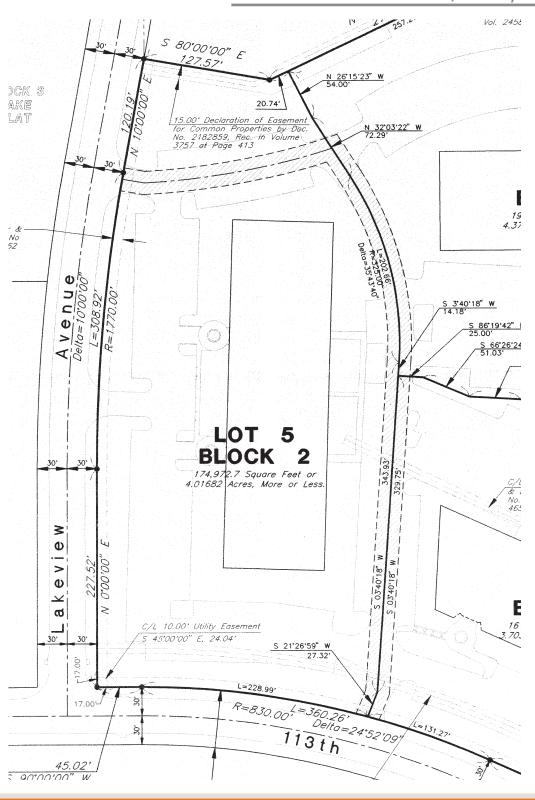

umstances before making any legal, financial or real estate decisions.



Lenexa, Kansas 66219



### **Building Specifications**

Building Size: 36,288 SF

Land Size: 4.02 acres

Year Built: 1996

Construction Type: Curtain-Concrete & Glass Panels

Parking: 263 (7.31/1,000)

2018 Real Estate Taxes: \$153,644 (\$4.23 PSF)

Parcel ID: IP69610002 0005

Zoning: CPO (Medical/Dental office or clinic)

#### For more information:

Michael R. Block, CPM 816.932.5549 mblock@blockllc.com Keiten J. Nuspl 816.932.5531 knuspl@blockllc.com







#### For more information:

Michael R. Block, CPM 816.932.5549 mblock@blockllc.com

Keiten J. Nuspl 816.932.5531 knuspl@blockllc.com



Lenexa, Kansas 66219



**Building Outline Floor Plan** 





Lenexa, Kansas 66219



Floor Plan







## Site Plan/Survey

















contract **furnishings** 



















contract **furnishings**