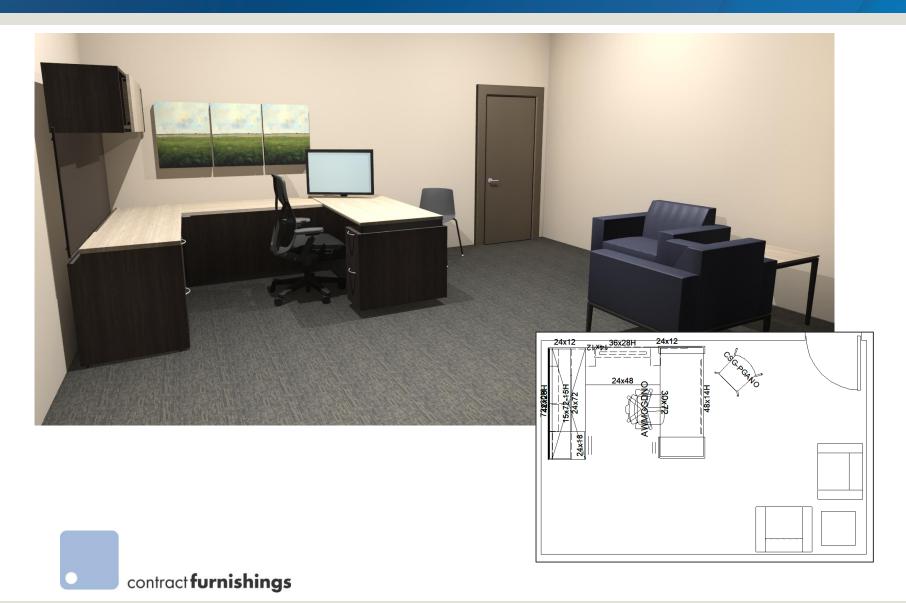

eal estate decisions.



Lenexa, Kansas 66219



### **Building Specifications**

Building Size: 36,288 SF

Land Size: 4.02 acres

Year Built: 1996

Construction Type: Curtain-Concrete & Glass Panels

Parking: 263 (7.31/1,000)

2018 Real Estate Taxes: \$153,644 (\$4.23 PSF)

Parcel ID: IP69610002 0005

Zoning: CPO (Medical/Dental office or clinic)

#### For more information:

Michael R. Block, CPM 816.932.5549 mblock@blockllc.com Keiten J. Nuspl 816.932.5531 knuspl@blockllc.com







#### For more information:

Michael R. Block, CPM 816.932.5549 mblock@blockllc.com

Keiten J. Nuspl 816.932.5531 knuspl@blockllc.com



Lenexa, Kansas 66219



**Building Outline Floor Plan** 





Lenexa, Kansas 66219



Floor Plan







## Site Plan/Survey

















contract **furnishings** 



















contract **furnishings**