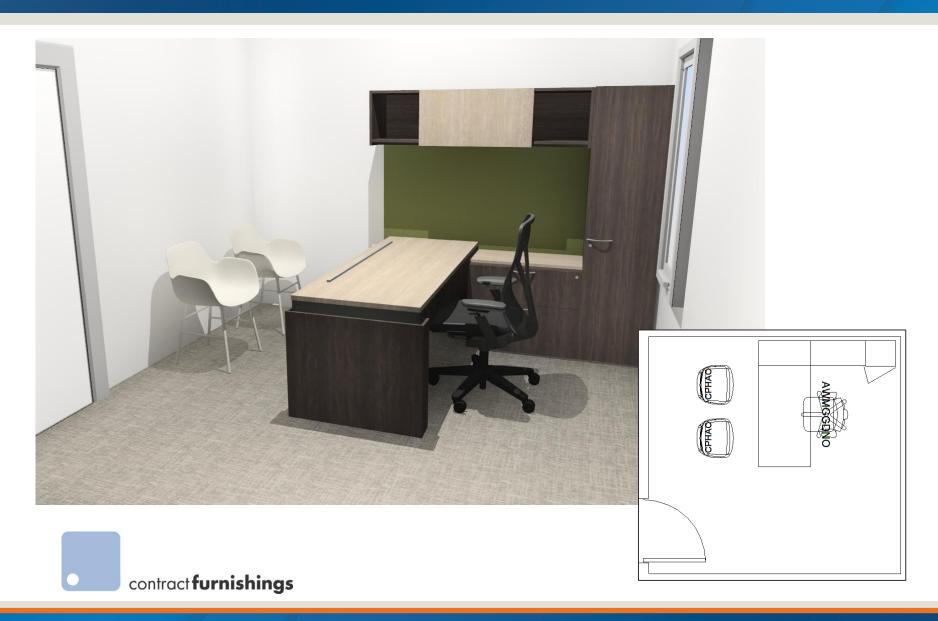

estate decisions.



Lenexa, Kansas 66219



### **Building Specifications**

Building Size: 36,288 SF

Land Size: 4.02 acres

Year Built: 1996

Construction Type: Curtain-Concrete & Glass Panels

Parking: 263 (7.31/1,000)

2018 Real Estate Taxes: \$153,644 (\$4.23 PSF)

Parcel ID: IP69610002 0005

Zoning: CPO (Medical/Dental office or clinic)

#### For more information:

Michael R. Block, CPM 816.932.5549 mblock@blockllc.com Keiten J. Nuspl 816.932.5531 knuspl@blockllc.com







#### For more information:

Michael R. Block, CPM 816.932.5549 mblock@blockllc.com

Keiten J. Nuspl 816.932.5531 knuspl@blockllc.com



Lenexa, Kansas 66219



**Building Outline Floor Plan** 





Lenexa, Kansas 66219



Floor Plan







## Site Plan/Survey

















contract **furnishings** 



















contract **furnishings**