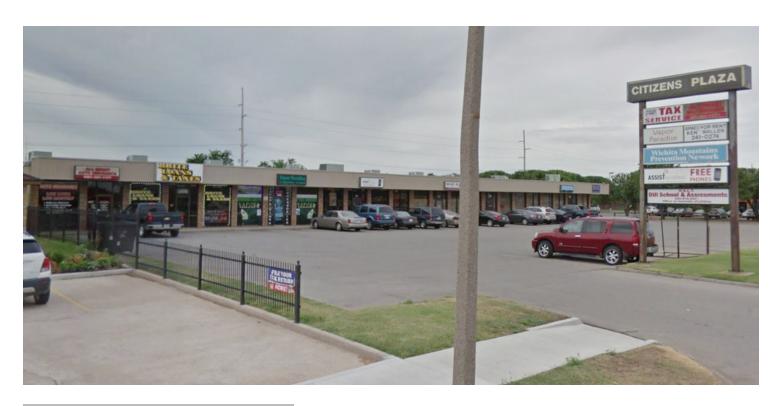

#### **PROPERTY OVERVIEW**

Office/Retail space available in Citizen's Plaza located off of high traffic SW Lee Blvd. This unit is 1,250sf with three offices, one bathroom, coffee bar, large waiting area, and storage room. Current businesses include All About Auto Insurance, Brite Loans and Taxes, Wireless Assist, and Wichita Mountain Prevention Network. Surrounding major retailers/businesses include Fort Sill National Bank, Burger King, Stripes, and CVS.

#### **PROPERTY HIGHLIGHTS**

- Located on high traffic SW Lee Blvd
- Three offices and large waiting room
- Close to major retailers Burger King, CVS, and Stripes