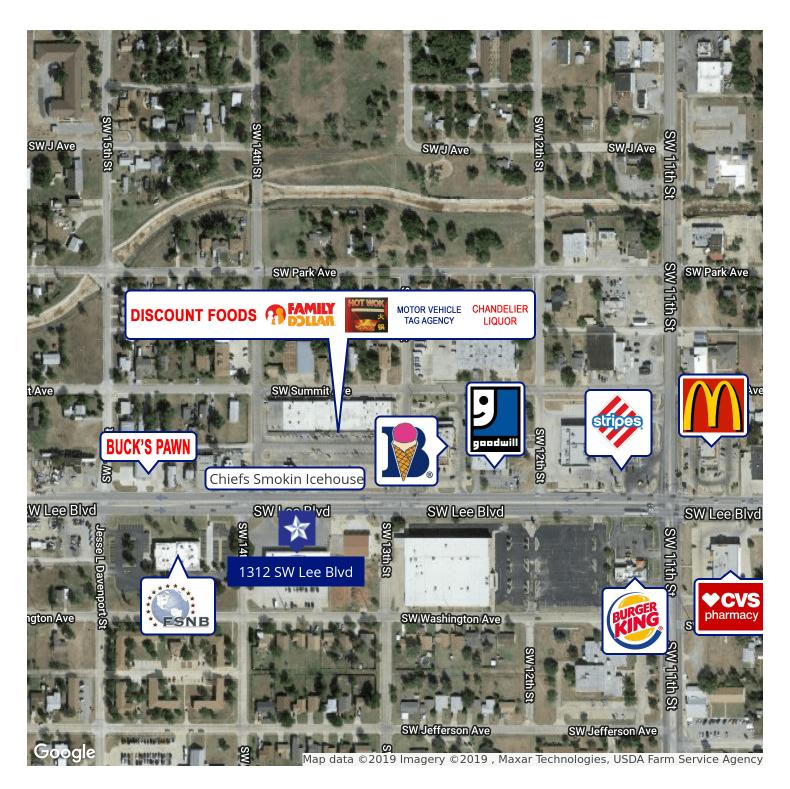

#### **PROPERTY OVERVIEW**

Office/Retail space available in Citizen's Plaza located off of high traffic SW Lee Blvd. This unit is 1,250sf with three offices, one bathroom, coffee bar, large waiting area, and storage room. Current businesses include All About Auto Insurance, Brite Loans and Taxes, Wireless Assist, and Wichita Mountain Prevention Network. Surrounding major retailers/businesses include Fort Sill National Bank, Burger King, Stripes, and CVS.

#### **PROPERTY HIGHLIGHTS**

- Located on high traffic SW Lee Blvd
- Three offices and large waiting room
- Close to major retailers Burger King, CVS, and Stripes