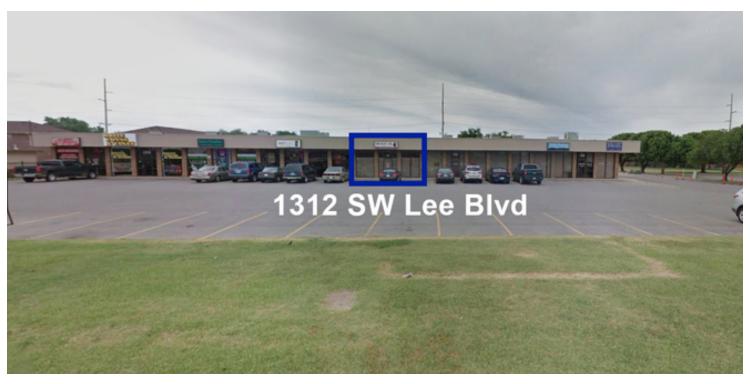

#### **PROPERTY OVERVIEW**

Office/Retail space available in Citizen's Plaza located off of high traffic SW Lee Blvd. This unit is 1,250sf with three offices, one bathroom, coffee bar, large waiting area, and storage room. Current businesses include All About Auto Insurance, Brite Loans and Taxes, Wireless Assist, and Wichita Mountain Prevention Network. Surrounding major retailers/businesses include Fort Sill National Bank, Burger King, Stripes, and CVS.

#### **PROPERTY HIGHLIGHTS**

- Located on high traffic SW Lee Blvd
- Three offices and large waiting room
- Close to major retailers Burger King, CVS, and Stripes