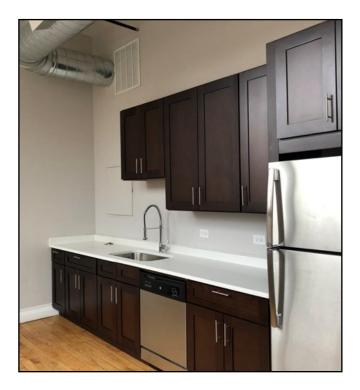

#### FULTON MARKET 2ND FLOOR OFFICE SPACE FOR LEASE

| Lease Rate:         | \$25 PSF Net                           |
|---------------------|----------------------------------------|
| Operating Expenses: | \$3 - \$5 PSF approximately            |
| Space Size:         | 1,000 SF                               |
| Level/Unit :        | 2nd Floor/I-2                          |
| Area:               | Fulton Market                          |
| Zoning:             | PMD-4                                  |
| Transportation:     | 3 Blocks to Ashland CTA Blue Line stop |