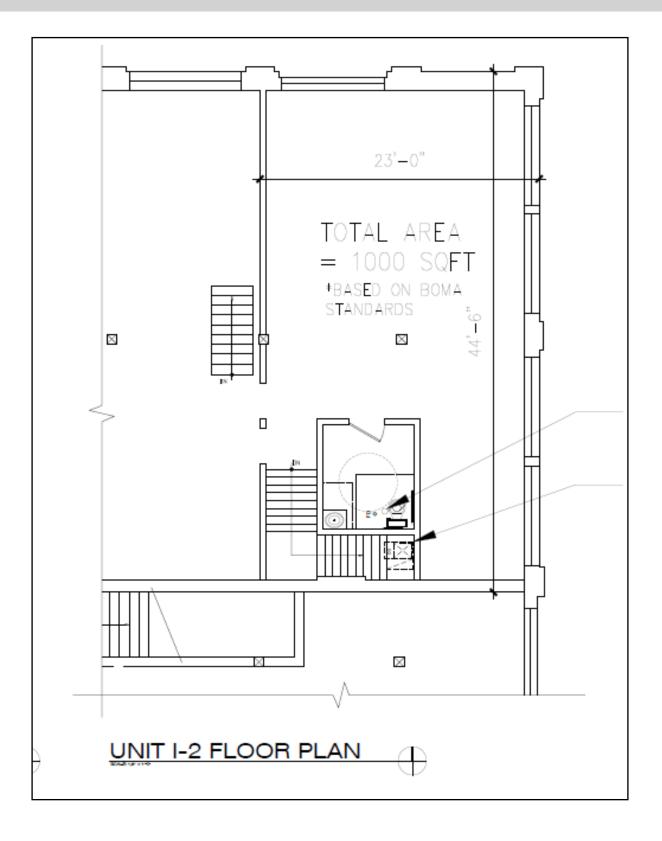

#### FULTON MARKET 2ND FLOOR OFFICE SPACE FOR LEASE

| Lease Rate:         | \$25 PSF Net                           |
|---------------------|----------------------------------------|
| Operating Expenses: | \$3 - \$5 PSF approximately            |
| Space Size:         | 1,000 SF                               |
| Level/Unit :        | 2nd Floor/I-2                          |
| Area:               | Fulton Market                          |
| Zoning:             | PMD-4                                  |
| Transportation:     | 3 Blocks to Ashland CTA Blue Line stop |