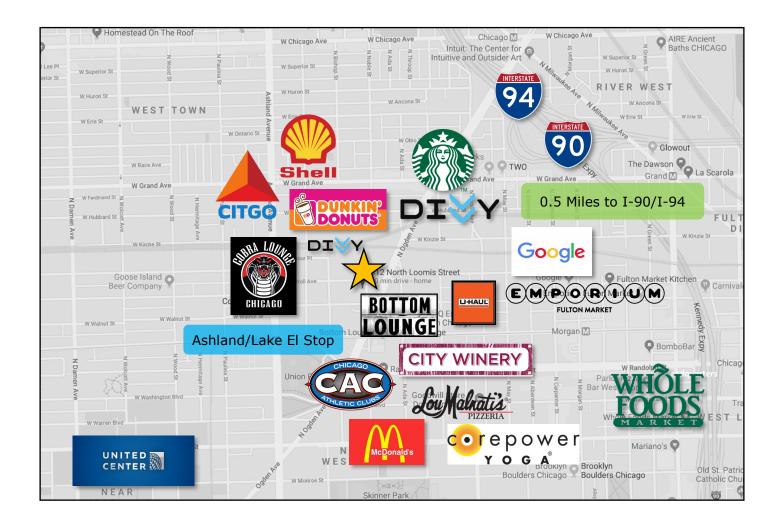

• 0.5 miles to I-90 Expressway

**CRAIG WOLF** 847-989-9653 STRAUSS REALTY, LTD. 4220 W. MONTROSE AVENUE CHICAGO, ILLINOIS 60641 PHONE: 773-736-3600

CRAIG@STRAUSSREALTY.COM

## **ABOUT FULTON MARKET**

- 63.2% of Fulton Market population is between ages 25-44.
- 127% population growth in the last 15 years.
- \$132,250 current average household income in Fulton Market.
- Over 4 million SF of existing office space with additional 3 million SF of office space under construction or proposed.
- Home to the headquarters of Google, McDonald's, Dyson, amongst others.