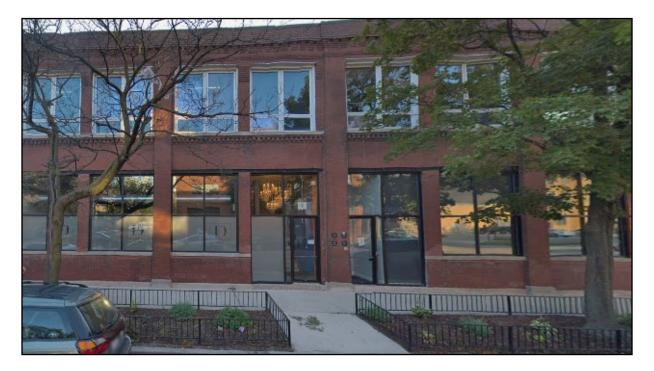

## 318 N. LOOMIS ST. CHICAGO, IL. 60607

#### FULTON MARKET 2ND FLOOR OFFICE SPACE FOR LEASE

| Lease Rate:         | \$25 PSF Net                           |
|---------------------|----------------------------------------|
| Operating Expenses: | \$3 - \$5 PSF approximately            |
| Space Size:         | 1,000 SF                               |
| Level/Unit :        | 2nd Floor/I-2                          |
| Area:               | Fulton Market                          |
| Zoning:             | PMD-4                                  |
| Transportation:     | 3 Blocks to Ashland CTA Blue Line stop |