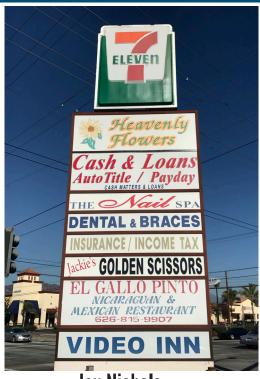

## ±1,900 SF AVAILABLE PRIME RETAIL SPACE FOR LEASE

**SURROUNDING TENANTS:** 

#### 5569 N. Azusa Avenue Azusa, CA 91702

- ±33,660 SF Lot With ±1,900 SF Available
- Major Remodel Planned
- Major Intersection With Over 40,000 Cars Per Day
- **Immediate 215 Freeway Access**

FOR MORE **INFORMATION** CONTACT: