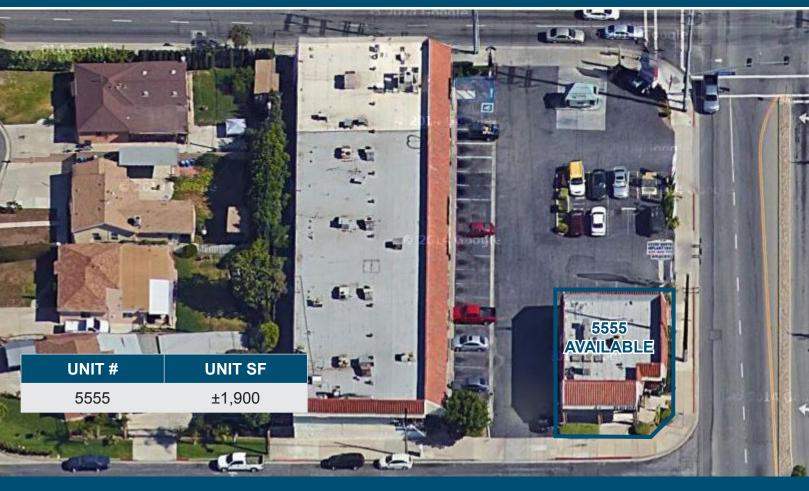

#### 5569 N. Azusa Avenue Azusa, CA 91702

- ±33,660 SF Lot With ±1,900 SF Available
- Major Remodel Planned
- Major Intersection With Over 40,000 Cars Per Day
- **Immediate 215 Freeway Access**

FOR MORE **INFORMATION** CONTACT: