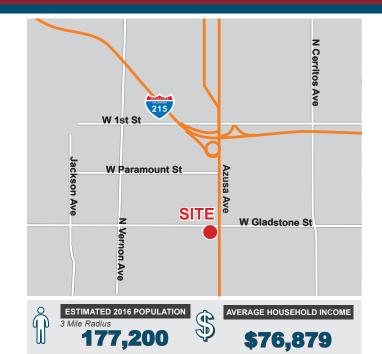

#### 5569 N. Azusa Avenue Azusa, CA 91702

- ±33,660 SF Lot With ±1,900 SF Available
- Major Remodel Planned
- Major Intersection With Over 40,000 Cars Per Day
- **Immediate 215 Freeway Access**

FOR MORE **INFORMATION** CONTACT: