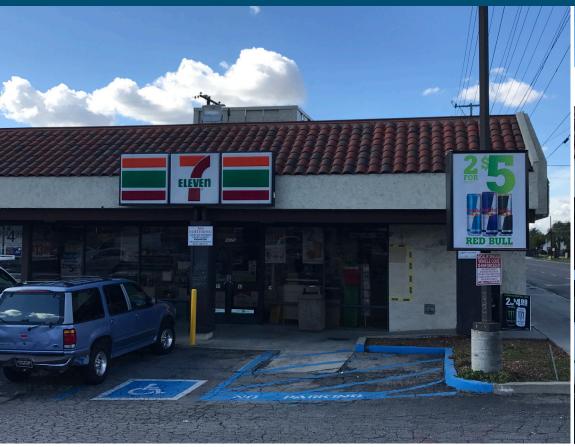

## ±1,900 SF AVAILABLE PRIME RETAIL SPACE FOR LEASE

**SURROUNDING TENANTS:** 

#### 5569 N. Azusa Avenue Azusa, CA 91702

- ±33,660 SF Lot With ±1,900 SF Available
- Major Remodel Planned
- Major Intersection With Over 40,000 Cars Per Day
- **Immediate 215 Freeway Access**

FOR MORE **INFORMATION** CONTACT: