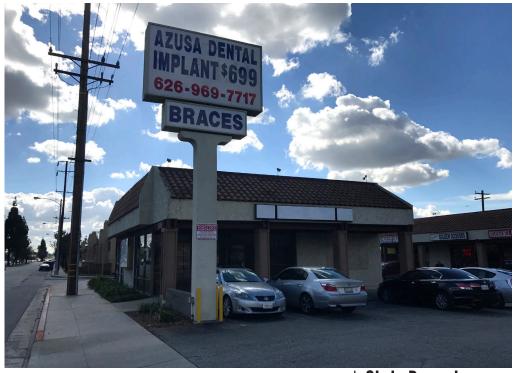

## ±1,900 SF AVAILABLE PRIME RETAIL SPACE FOR LEASE

**SURROUNDING TENANTS:** 

#### 5569 N. Azusa Avenue Azusa, CA 91702

- ±33,660 SF Lot With ±1,900 SF Available
- Major Remodel Planned
- Major Intersection With Over 40,000 Cars Per Day
- **Immediate 215 Freeway Access**

FOR MORE **INFORMATION** CONTACT: