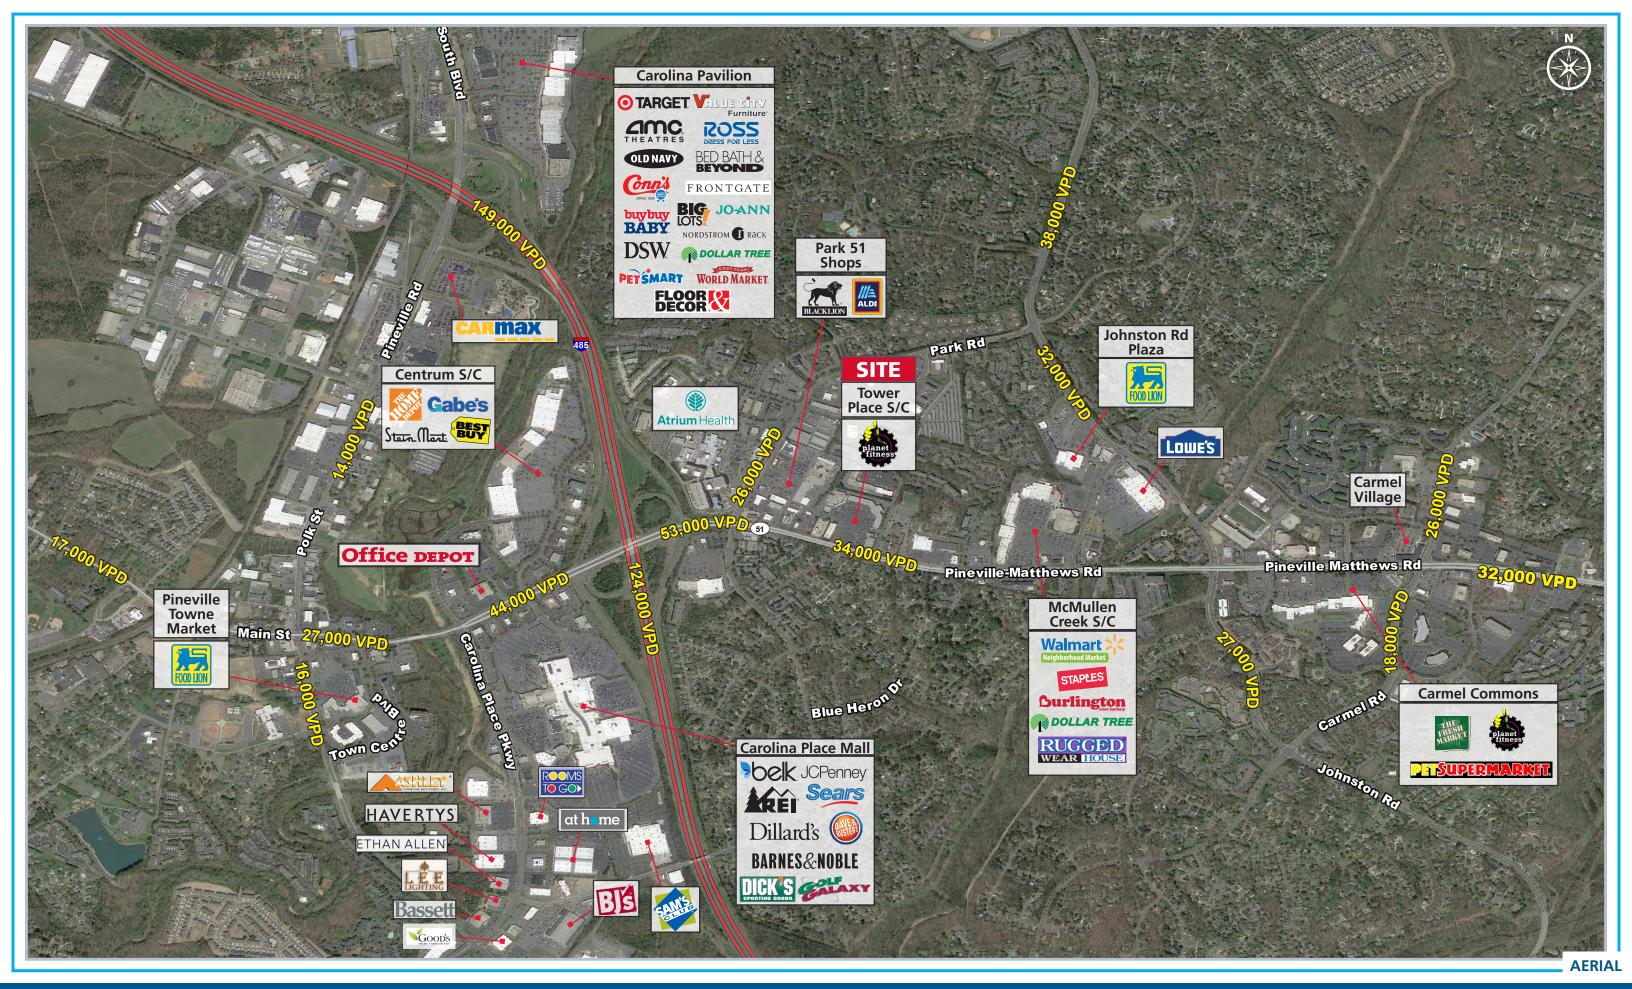

### **CO-TENANTS**

#### PROPERTY HIGHLIGHTS

- Well located on reputable Highway 51/Pineville retail corridor
- Very strong daytime population in close proximity
- Excellent visibility and traffic volume on Pineville-Matthews Road (Highway 51)
- Strong regional pull with close access to Carolina Place Mall and I-485

### **TRAFFIC COUNTS 2016 (NCDOT)**

- 26,000 VPD on Park Rd. 53,000 VPD on Pineville-Matthews Rd. (just west of site)
  - 34,000 VPD on Pineville-Matthews Rd. (just east of site)

© 2019 The Providence Group. All rights reserved. The information above has been obtained by sources deemed reliable. While we do not doubt its accuracy, we have not verified it and make no guarantee, warranty, or representation of it. It is your responsibility to independently confirm its accuracy and completeness. You and your advisors should conduct a careful, independent investigation of the property to determine to your satisfaction the suitability of the property for your needs.