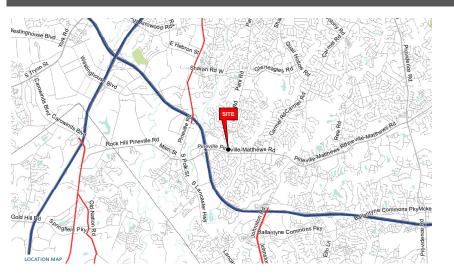

# **TOWER PLACE FESTIVAL**

8700 PINEVILLE-MATTHEWS ROAD | CHARLOTTE, NC 28226

| <b>DEMOGRAPHICS (2018)</b> | 1 MILE   | 3 MILE    | 5 MILE    |
|----------------------------|----------|-----------|-----------|
| POPULATION                 | 10,697   | 67,517    | 183,815   |
| AVERAGE HH INCOME          | \$82,186 | \$107,477 | \$116,805 |
| MEDIAN HH INCOME           | \$66,846 | \$76,069  | \$86,814  |
| BUSINESS ESTABLISHMENTS    | 1,253    | 3,579     | 8,724     |
| DAYTIME EMPLOYMENT         | 11,715   | 40,397    | 107,903   |

### **TRAFFIC COUNTS 2016 (NCDOT)**

- 26,000 VPD on Park Rd. 53,000 VPD on Pineville-Matthews Rd. (just west of site)
  - 34,000 VPD on Pineville-Matthews Rd. (just east of site)

© 2019 The Providence Group. All rights reserved. The information above has been obtained by sources deemed reliable. While we do not doubt its accuracy, we have not verified it and make no guarantee, warranty, or representation of it. It is your responsibility to independently confirm its accuracy and completeness. You and your advisors should conduct a careful, independent investigation of the property to determine to your satisfaction the suitability of the property for your needs.