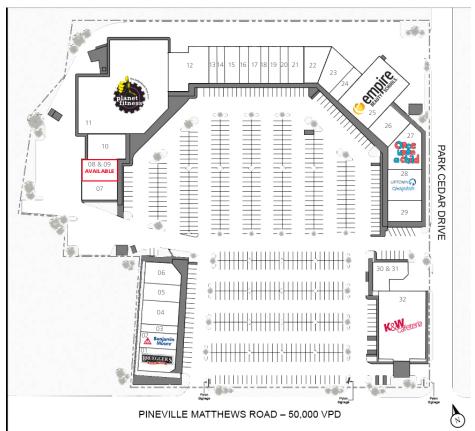

#### PROPERTY INFORMATION

SHOPPING CENTER GLA: 114,876 SF

AVAILABLE SPACES: 3,000 SF

LEASE RATE: Please Call

TICAM: \$5.13 / SF

## 8700 PINEVILLE-MATTHEWS ROAD | CHARLOTTE, NC 28226

| ‡    | TENANT                        | SF     |
|------|-------------------------------|--------|
| 01   | Brueggers Bagels              | 2.959  |
| 02   | Benjamin Moore                | 2,100  |
| 03   | Neighborhood<br>Cleaners      | 1,050  |
| )4   | Thai House                    | 3,220  |
| )5   | Bombay Grille                 | 2,310  |
| 06   | CosmoProf                     | 2,670  |
| 07   | Tavern 51                     | 2,600  |
| 08   | AVAILABLE                     | 2 000  |
| )9 / | AVAILABLE                     | 3,000  |
| 10   | Our Health                    | 3,496  |
| 11   | Planet Fitness                | 25,637 |
| 12   | Classic Home Billards         | 5,634  |
| 13   | Metro PCS                     | 1,050  |
| 14   | Nails First                   | 1,050  |
| 15   | Doctor's Vision               | 2,000  |
| 16   | Mosaic Hair Salon             | 1,260  |
| 17   | Hello Chicken                 | 1,610  |
| 18   | Independence Coin             | 1,050  |
| 19   | Sneaker 1                     | 1,540  |
| 20   | Vina Alterations              | 1,120  |
| 21   | Cosmoprof                     | 1,716  |
| 22   | Jets Pizza                    | 2,484  |
| 23   | Burn Boot Camp                | 3,750  |
| 24   | Command Post<br>Gaming Center | 1,600  |
| 25   | Empire Beauty<br>School       | 9,600  |
| 26   | Diver's Supply                | 3,500  |
| 27   | Once Upon a Child             | 4,891  |
| 28   | Uptown<br>Cheapskate          | 4,200  |
| 29   | Dance Academy                 | 2,800  |
| 30   | Las Americas                  | 2,871  |
| 32   | K&W Cafeterias                | 12,108 |