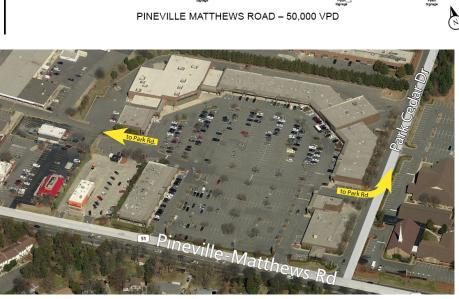

### **TRAFFIC COUNTS 2016 (NCDOT)**

- 26,000 VPD on Park Rd. 53,000 VPD on Pineville-Matthews Rd. (just west of site)
  - 34,000 VPD on Pineville-Matthews Rd. (just east of site)

© 2019 The Providence Group. All rights reserved. The information above has been obtained by sources deemed reliable. While we do not doubt its accuracy, we have not verified it and make no guarantee, warranty, or representation of it. It is your responsibility to independently confirm its accuracy and completeness. You and your advisors should conduct a careful, independent investigation of the property to determine to your satisfaction the suitability of the property for your needs.