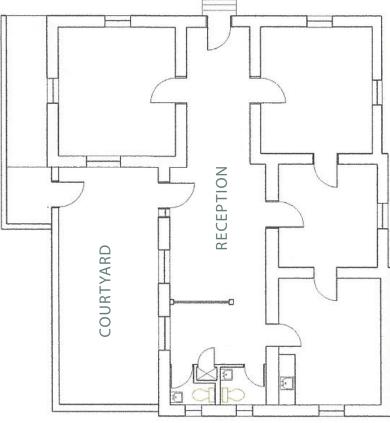

# FLOOR PLAN

196 W. SIMPSON STREET

± 1,390 SF

FLOOR PLAN NOT TO SCALE

© 2018 CBRE, Inc. All rights reserved. This information has been obtained from sources believed reliable, but has not be verified for accuracy or completeness. You should conduct a careful, independent investigation of the property and verify all information. Any reliance on this information is solely at your own risk. CBRE and the CBRE logo are service marks of CBRE, Inc. All other marks displayed on this document are the property of thier respective owners. Use of these images without the express written consent of the owner is prohibited.