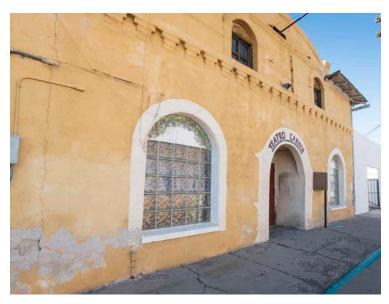

#### **PROPERTY** HIGHLIGHTS

**DESCRIPTION:** Barrio Viejo is a unique and historic neighborhood adjacent to Downtown Tucson. 196 W. Simpson is a beautiful professional office building with architectural features and finishes that make it distinctly Tucson. Freestanding building with outdoor space and ample parking within walking distance of Downtown Tucson. Functional office floor plan with beautiful vaulted ceilings and brick flooring.