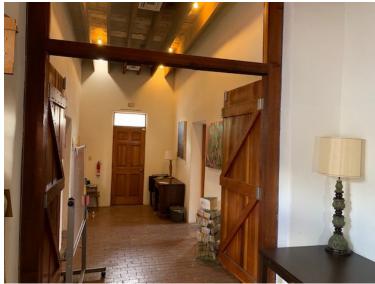

#### **PROPERTY** HIGHLIGHTS

**DESCRIPTION:** Barrio Viejo is a unique and historic neighborhood adjacent to Downtown Tucson. 196 W. Simpson is a beautiful professional office building with architectural features and finishes that make it distinctly Tucson. Freestanding building with outdoor space and ample parking within walking distance of Downtown Tucson. Functional office floor plan with beautiful vaulted ceilings and brick flooring.