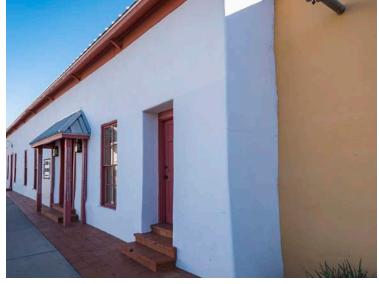

#### **PROPERTY** HIGHLIGHTS

**DESCRIPTION:** Barrio Viejo is a unique and historic neighborhood adjacent to Downtown Tucson. 196 W. Simpson is a beautiful professional office building with architectural features and finishes that make it distinctly Tucson. Freestanding building with outdoor space and ample parking within walking distance of Downtown Tucson. Functional office floor plan with beautiful vaulted ceilings and brick flooring.