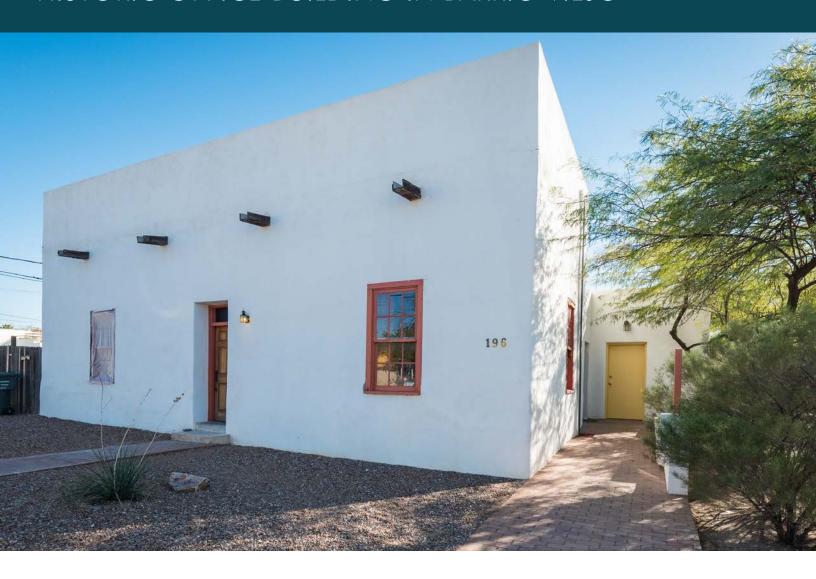

## 196 W. SIMPSON STREET

HISTORIC OFFICE BUILDING IN BARRIO VIEJO

196 W. SIMPSON STREET
BEAUTIFUL OFFICE BUILDING IN DOWNTOWN TUCSON

CONTACT INFORMATION

Jeff Casper Senior Associate +1 520 323 5181 jeff.casper@cbre.com

#### **PROPERTY** HIGHLIGHTS

**DESCRIPTION:** Barrio Viejo is a unique and historic neighborhood adjacent to Downtown Tucson. 196 W. Simpson is a beautiful professional office building with architectural features and finishes that make it distinctly Tucson. Freestanding building with outdoor space and ample parking within walking distance of Downtown Tucson. Functional office floor plan with beautiful vaulted ceilings and brick flooring.