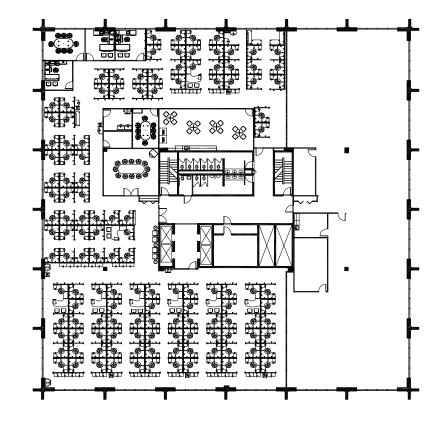

## LOCATION MAP

| AVAILABLE:        | Suite 400S - 23,459 SF          |
|-------------------|---------------------------------|
| SUBLEASE TERM:    | Through November 2017           |
| RATE:             | \$9.95                          |
| FURNITURE/PHONES: | Partially furnished with phones |

## HIGHLIGHTS

- :: Outstanding western views
- :: Class B building in the heart of Greenwood Plaza
- :: On-site management office, deli, fitness center
- :: Located on the Orchard Light rail station stop
- :: Large bullpen, training room, conference room, break room