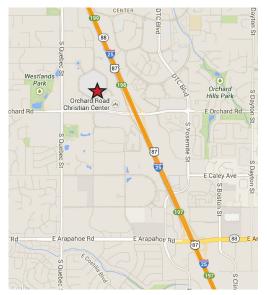

## LOCATION MAP

| AVAILABLE:        | Suite 400S - 23,459 SF          |
|-------------------|---------------------------------|
| SUBLEASE TERM:    | Through November 2017           |
| RATE:             | \$9.95                          |
| FURNITURE/PHONES: | Partially furnished with phones |