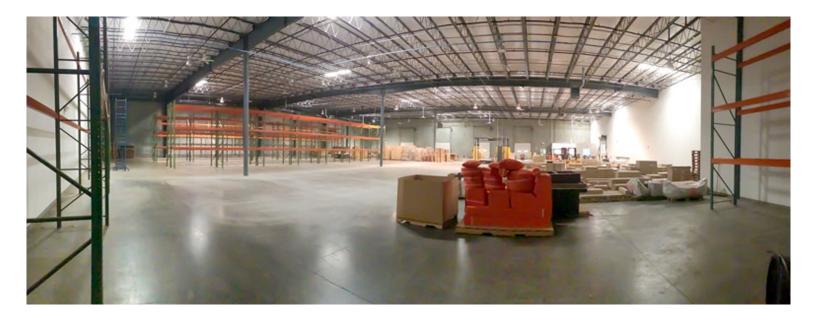

#### **Property Features**

- 2 story Class A, elevator served, manufacturing facility
- Full 87,870 sf total; 9,000 SF office
- ±50,000 SF fully conditioned manufacturing area
- 21' 24' clear height
- 220/480 volt/3-phase
- 6 dock and 1 grade level doors
- 10 acre site
- Expansion capacity for additional 50,000 SF
- Can add additional loading doors
- Sale Price: \$6,400,000