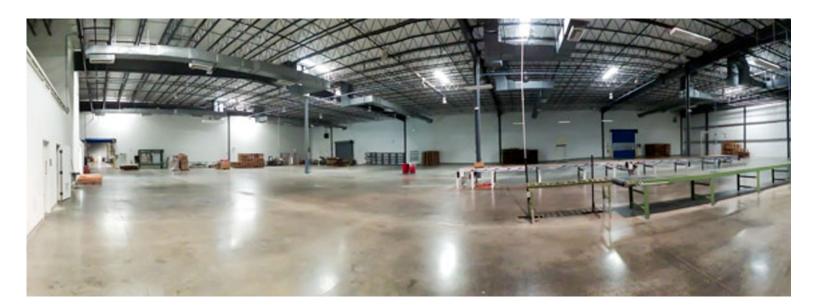

#### **Property Features**

- 2 story Class A, elevator served, manufacturing facility
- Full 87,870 sf total; 9,000 SF office
- ±50,000 SF fully conditioned manufacturing area
- 21' 24' clear height
- 220/480 volt/3-phase
- 6 dock and 1 grade level doors
- 10 acre site
- Expansion capacity for additional 50,000 SF
- Can add additional loading doors
- Sale Price: \$6,400,000