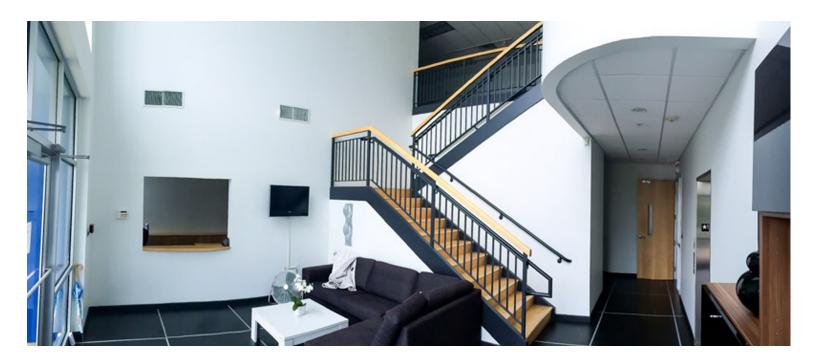

#### **Property Features**

- 2 story Class A, elevator served, manufacturing facility
- Full 87,870 sf total; 9,000 SF office
- ±50,000 SF fully conditioned manufacturing area
- 21' 24' clear height
- 220/480 volt/3-phase
- 6 dock and 1 grade level doors
- 10 acre site
- Expansion capacity for additional 50,000 SF
- Can add additional loading doors
- Sale Price: \$6,400,000