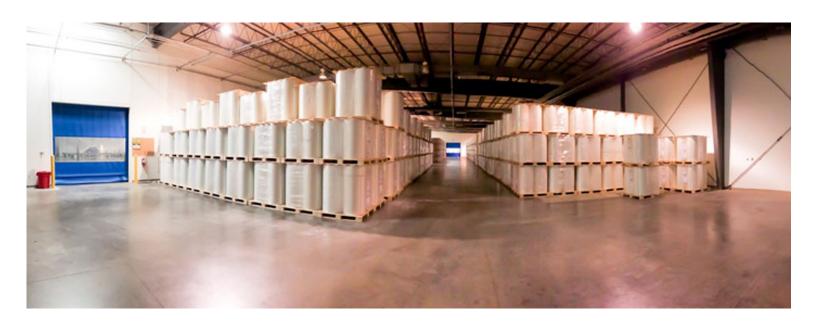

#### **Property Features**

- 2 story Class A, elevator served, manufacturing facility
- Full 87,870 sf total; 9,000 SF office
- ±50,000 SF fully conditioned manufacturing area
- 21' 24' clear height
- 220/480 volt/3-phase
- 6 dock and 1 grade level doors
- 10 acre site
- Expansion capacity for additional 50,000 SF
- Can add additional loading doors
- Sale Price: \$6,400,000