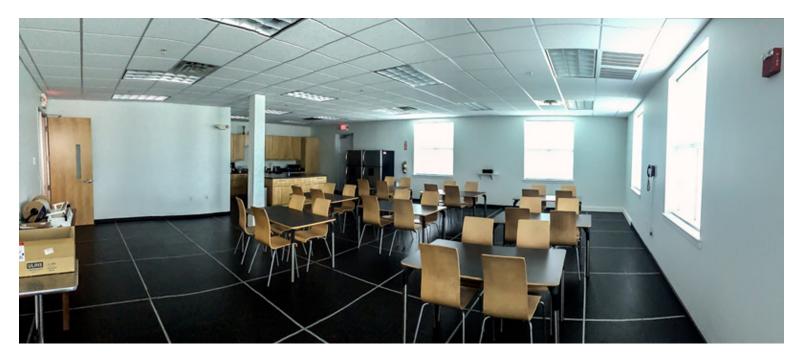

#### **Property Features**

- 2 story Class A, elevator served, manufacturing facility
- Full 87,870 sf total; 9,000 SF office
- ±50,000 SF fully conditioned manufacturing area
- 21' 24' clear height
- 220/480 volt/3-phase
- 6 dock and 1 grade level doors
- 10 acre site
- Expansion capacity for additional 50,000 SF
- Can add additional loading doors
- Sale Price: \$6,400,000