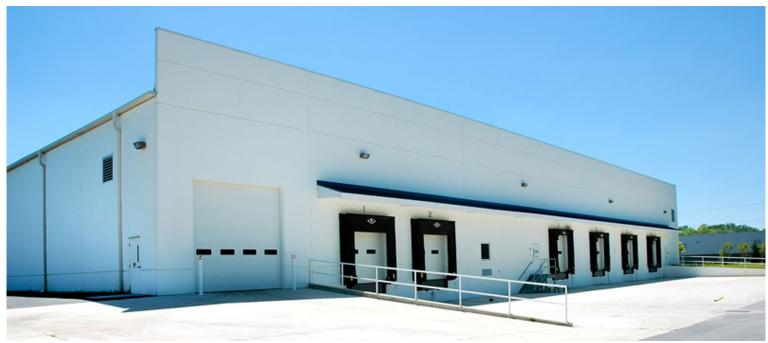

#### **Property Features**

- 2 story Class A, elevator served, manufacturing facility
- Full 87,870 sf total; 9,000 SF office
- ±50,000 SF fully conditioned manufacturing area
- 21' 24' clear height
- 220/480 volt/3-phase
- 6 dock and 1 grade level doors
- 10 acre site
- Expansion capacity for additional 50,000 SF
- Can add additional loading doors
- Sale Price: \$6,400,000