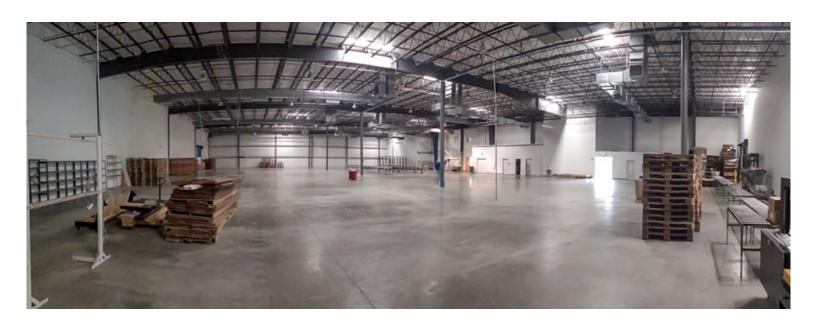

#### **Property Features**

- 2 story Class A, elevator served, manufacturing facility
- Full 87,870 sf total; 9,000 SF office
- ±50,000 SF fully conditioned manufacturing area
- 21' 24' clear height
- 220/480 volt/3-phase
- 6 dock and 1 grade level doors
- 10 acre site
- Expansion capacity for additional 50,000 SF
- Can add additional loading doors
- Sale Price: \$6,400,000