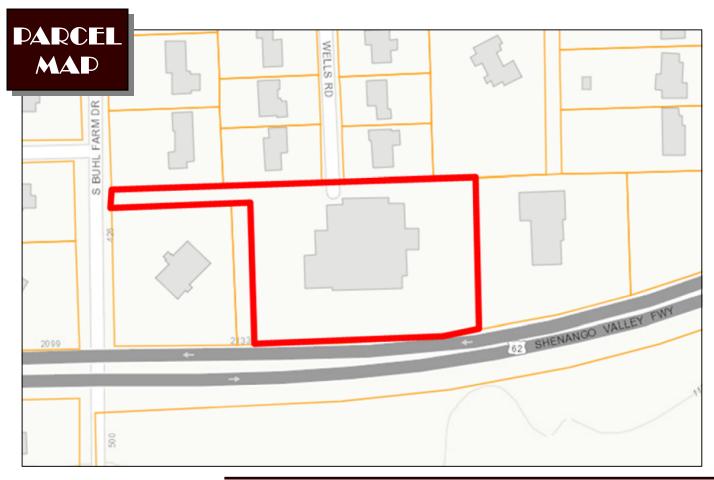

- The property is conveniently located with excellent visibility and signage
- Constructed in 1981 with an addition constructed in 1992
- Zoned Office Business District (OBD)
- <u>Current Tenants</u>:
  - Sharon Regional Orthopedics and Sports Medicine
  - UPMC Primary Care Hermitage Internal Medicine
- + Parcel Number 12-158-209
- + FOR SALE AT \$550,000