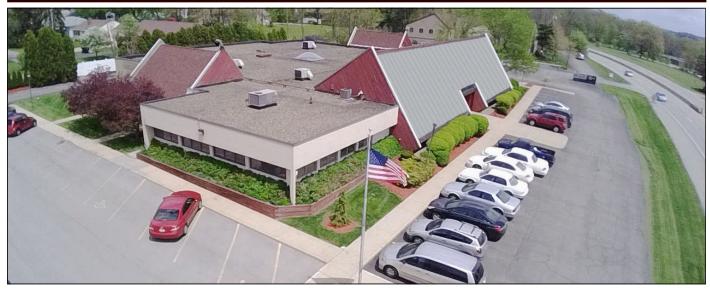

## FOR SALE OR LEASE SOLAR PROFESSIONAL CENTER 2151 Shenango Valley Freeway Hermitage, Pennsylvania 16148

- + 17,698 SF Medical Office Building
- + 2.0± acres
- + 6,520 SF office available for lease
- Five doctors' offices as well as reception and waiting areas
- + Office space can be used for medical, legal, accounting, etc.
- + On-site parking for 70+ vehicles
- FOR LEASE AT \$10/SF, plus utilities, janitorial and trash

- The property is conveniently located with excellent visibility and signage
- Constructed in 1981 with an addition constructed in 1992
- Zoned Office Business District (OBD)
- <u>Current Tenants</u>:
  - Sharon Regional Orthopedics and Sports Medicine
  - UPMC Primary Care Hermitage Internal Medicine
- + Parcel Number 12-158-209
- + FOR SALE AT \$550,000