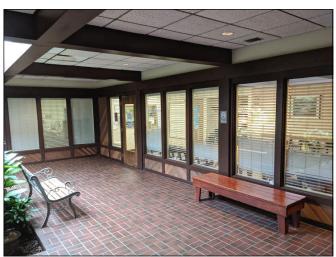

## FOR SALE OR LEASE SOLAR PROFESSIONAL CENTER 2151 Shenango Valley Freeway Hermitage, Pennsylvania 16148

- + 17,698 SF Medical Office Building
- + 2.0± acres
- + 6,520 SF office available for lease
- Five doctors' offices as well as reception and waiting areas
- + Office space can be used for medical, legal, accounting, etc.
- + On-site parking for 70+ vehicles
- FOR LEASE AT \$10/SF, plus utilities, janitorial and trash