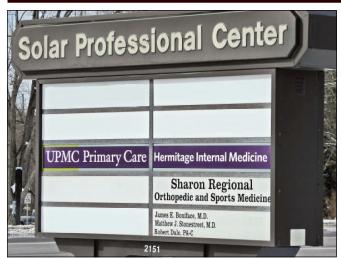

## FOR SALE OR LEASE SOLAR PROFESSIONAL CENTER 2151 Shenango Valley Freeway Hermitage, Pennsylvania 16148

- + 17,698 SF Medical Office Building
- + 2.0± acres
- + 6,520 SF office available for lease
- Five doctors' offices as well as reception and waiting areas
- + Office space can be used for medical, legal, accounting, etc.
- + On-site parking for 70+ vehicles
- FOR LEASE AT \$10/SF, plus utilities, janitorial and trash

- The property is conveniently located with excellent visibility and signage
- Constructed in 1981 with an addition constructed in 1992
- Zoned Office Business District (OBD)
- <u>Current Tenants</u>:
  - Sharon Regional Orthopedics and Sports Medicine
  - UPMC Primary Care Hermitage Internal Medicine
- + Parcel Number 12-158-209
- + FOR SALE AT \$550,000