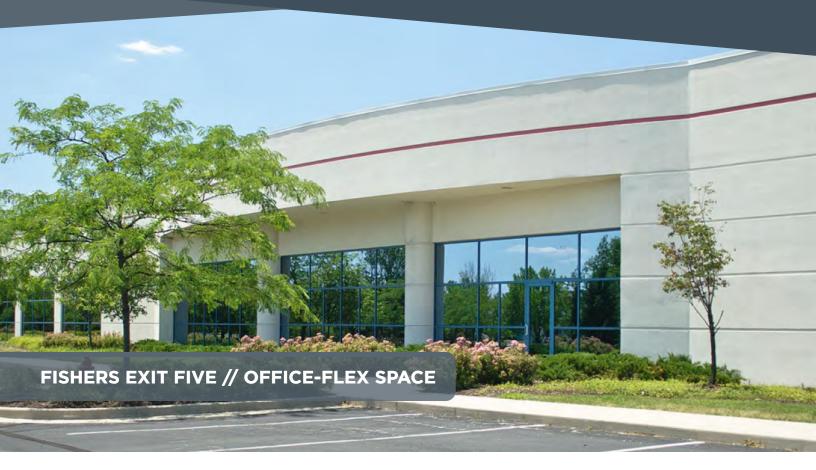

### **EXIT FIVE BUSINESS PARK**

11800-11985 EXIT FIVE PKY, FISHERS, IN 46037

LEASE

OFFICE FLEX

- Suite 11800: 10,280 SF/ 100% office / \$17.50 PSF IG
- Suite 11916: 10,082 SF / 100% office / \$17.50 PSF IG
- \* Suite 11940: 33,190 SF / 100% office former call center / \$17.50 PSF IG
- \* Suite 11985: 12,945 SF / 100% warehouse / Rental Rate Negotiable
- + 6 spaces per 1,000 SF parking ratio
- Easy access to I-69
- Located near exciting downtown Fishers with its numerous amenities

## **EXIT FIVE BUSINESS PARK**

11800-11985 EXIT FIVE PKY, FISHERS, IN 46037