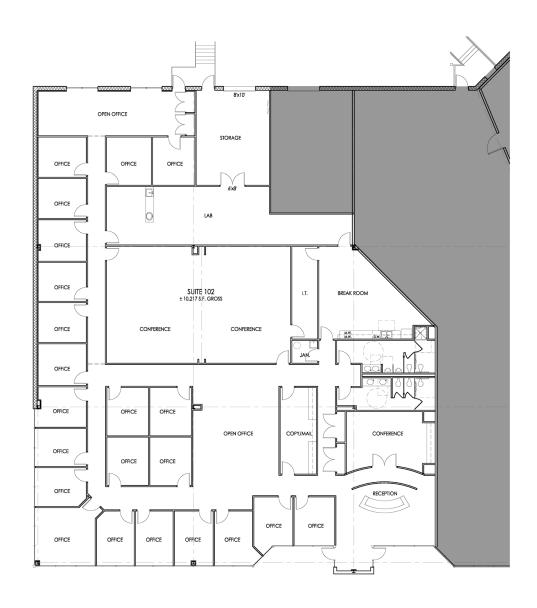

### **EXIT FIVE BUSINESS PARK**

11800-11985 EXIT FIVE PKY, FISHERS, IN 46037

LEASE

OFFICE FLEX

- Suite 11800: 10,280 SF/ 100% office / \$17.50 PSF IG
- Suite 11916: 10,082 SF / 100% office / \$17.50 PSF IG
- \* Suite 11940: 33,190 SF / 100% office former call center / \$17.50 PSF IG
- \* Suite 11985: 12,945 SF / 100% warehouse / Rental Rate Negotiable
- + 6 spaces per 1,000 SF parking ratio
- Easy access to I-69
- Located near exciting downtown Fishers with its numerous amenities