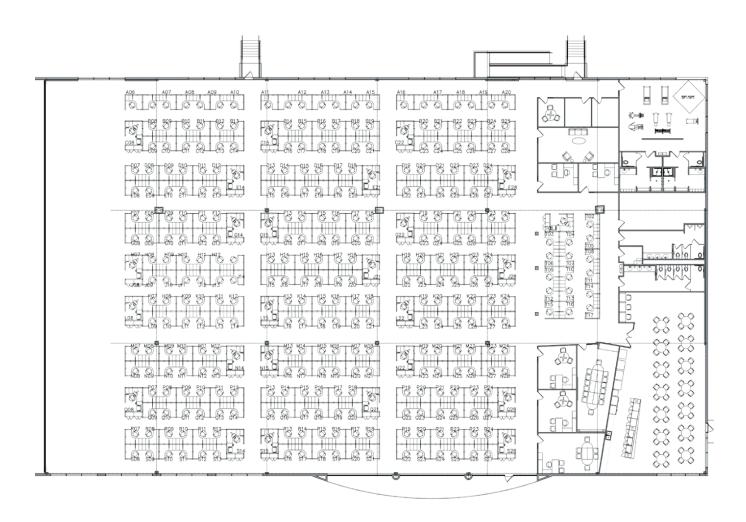

### **EXIT FIVE BUSINESS PARK**

11800-11985 EXIT FIVE PKY, FISHERS, IN 46037

LEASE

OFFICE FLEX

- Suite 11800: 10,280 SF/ 100% office / \$17.50 PSF IG
- Suite 11916: 10,082 SF / 100% office / \$17.50 PSF IG
- \* Suite 11940: 33,190 SF / 100% office former call center / \$17.50 PSF IG
- \* Suite 11985: 12,945 SF / 100% warehouse / Rental Rate Negotiable
- + 6 spaces per 1,000 SF parking ratio
- Easy access to I-69
- Located near exciting downtown Fishers with its numerous amenities