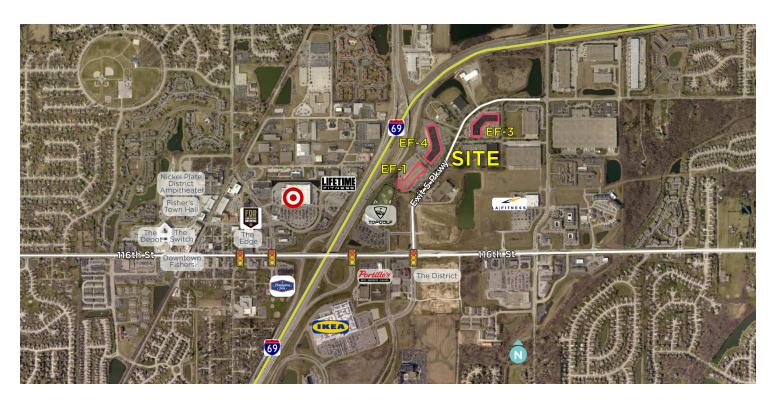

### **EXIT FIVE BUSINESS PARK**

11800-11985 EXIT FIVE PKY, FISHERS, IN 46037

LEASE

OFFICE FLEX

- Suite 11800: 10,280 SF/ 100% office / \$17.50 PSF IG
- Suite 11916: 10,082 SF / 100% office / \$17.50 PSF IG
- \* Suite 11940: 33,190 SF / 100% office former call center / \$17.50 PSF IG
- \* Suite 11985: 12,945 SF / 100% warehouse / Rental Rate Negotiable
- + 6 spaces per 1,000 SF parking ratio
- Easy access to I-69
- Located near exciting downtown Fishers with its numerous amenities

## **EXIT FIVE BUSINESS PARK**

11800-11985 EXIT FIVE PKY, FISHERS, IN 46037