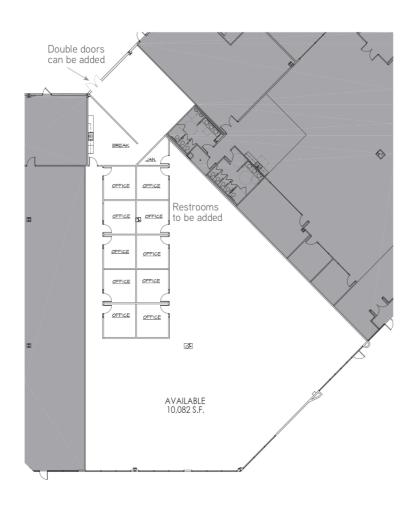

### **EXIT FIVE BUSINESS PARK**

11800-11985 EXIT FIVE PKY, FISHERS, IN 46037

LEASE

OFFICE FLEX

- Suite 11800: 10,280 SF/ 100% office / \$17.50 PSF IG
- Suite 11916: 10,082 SF / 100% office / \$17.50 PSF IG
- \* Suite 11940: 33,190 SF / 100% office former call center / \$17.50 PSF IG
- \* Suite 11985: 12,945 SF / 100% warehouse / Rental Rate Negotiable
- + 6 spaces per 1,000 SF parking ratio
- Easy access to I-69
- Located near exciting downtown Fishers with its numerous amenities