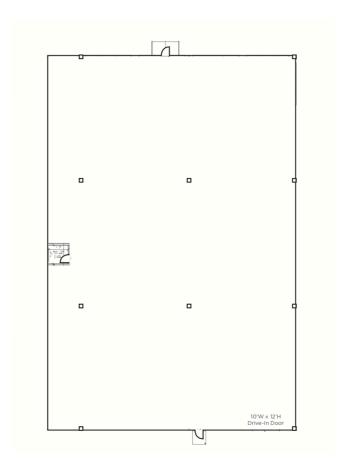

### **EXIT FIVE BUSINESS PARK**

11800-11985 EXIT FIVE PKY, FISHERS, IN 46037

LEASE

OFFICE FLEX

- Suite 11800: 10,280 SF/ 100% office / \$17.50 PSF IG
- Suite 11916: 10,082 SF / 100% office / \$17.50 PSF IG
- \* Suite 11940: 33,190 SF / 100% office former call center / \$17.50 PSF IG
- \* Suite 11985: 12,945 SF / 100% warehouse / Rental Rate Negotiable
- + 6 spaces per 1,000 SF parking ratio
- Easy access to I-69
- Located near exciting downtown Fishers with its numerous amenities