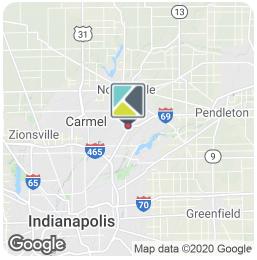

### **EXIT FIVE BUSINESS PARK**

11800-11985 EXIT FIVE PKY, FISHERS, IN 46037

LEASE

OFFICE FLEX

- Suite 11800: 10,280 SF/ 100% office / \$17.50 PSF IG
- Suite 11916: 10,082 SF / 100% office / \$17.50 PSF IG
- \* Suite 11940: 33,190 SF / 100% office former call center / \$17.50 PSF IG
- \* Suite 11985: 12,945 SF / 100% warehouse / Rental Rate Negotiable
- + 6 spaces per 1,000 SF parking ratio
- Easy access to I-69
- Located near exciting downtown Fishers with its numerous amenities

## **EXIT FIVE BUSINESS PARK**

11800-11985 EXIT FIVE PKY, FISHERS, IN 46037