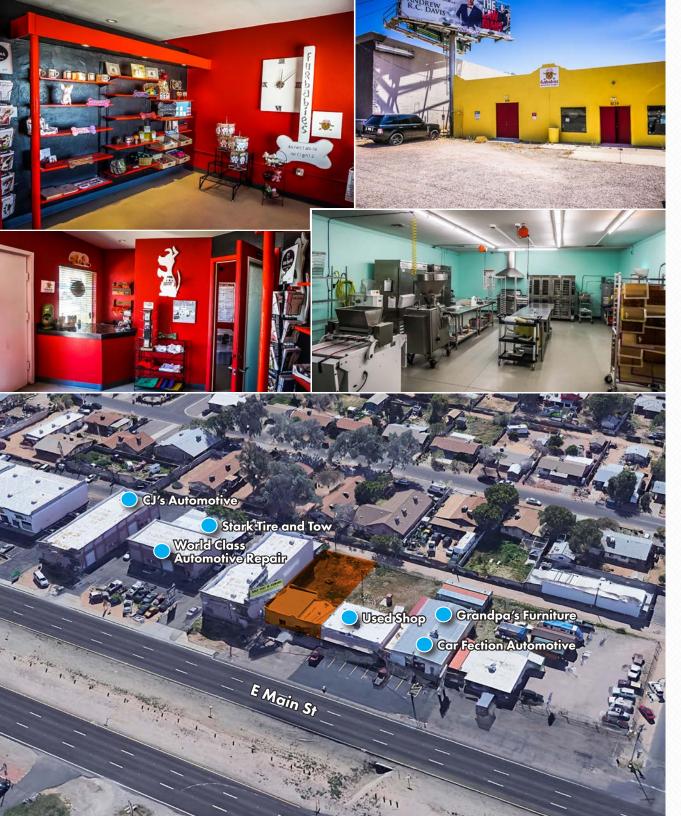

### PROPERTY OVERVIEW

Building Size: ±1,776 SF

Secured Yard: ±5,000 SF

Lot Size: ±0.21 Acres (±9,000 SF)

Sale Price: \$284,160.00 (\$160 PSF)

Sale Type: Owner-User

APN: 218-32-088

Floors: 1

Zoned: C-3, City of Mesa

Built In: 1954

Power: 3 Ph

Setup for Commercial Kitchen

Owner will Sell FF&E

ADA Restroom

New Drainage For Septic

Roof Recently Foam Sprayed (3 years old)

### Mesa Golf Club E Brown Rd E University Dr 202 E Main St E Broadway Rd E Southern Ave 60 E Baseline Rd Glendale Scottsdale 60 101 87 **Phoenix** Mesa 143 Tolleson **Tempe** 60 202 Gilbert 101 Chandler 202