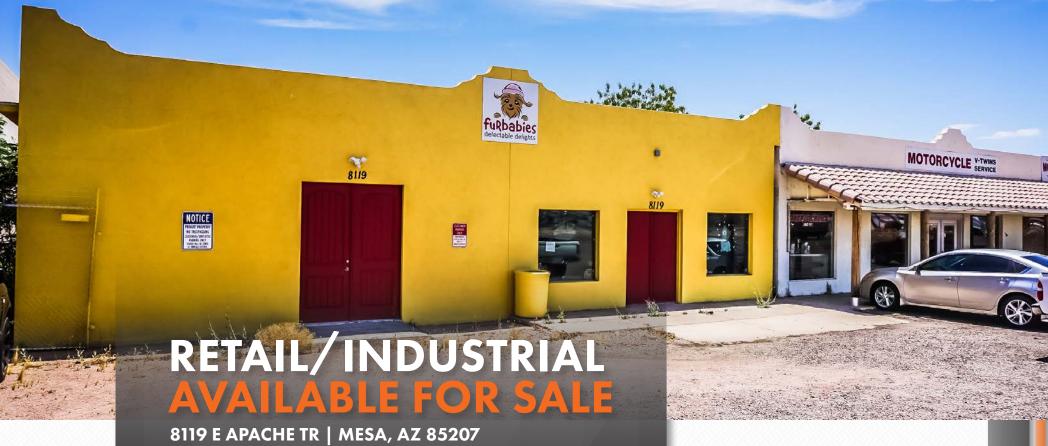

SINGLE TENANT RETAIL/INDUSTRIAL AVAILABLE FOR SALE

±1,776 SF BUILDING ±5,000 SF SECURED YARD W/ POWER

> LOCATED NEAR LOOP 202 ZONED C-3, CITY OF MESA

# RETAIL/INDUSTRIAL AVAILABLE FOR SALE

### PROPERTY OVERVIEW

Building Size: ±1,776 SF

Secured Yard: ±5,000 SF

Lot Size: ±0.21 Acres (±9,000 SF)

Sale Price: \$284,160.00 (\$160 PSF)

Sale Type: Owner-User

APN: 218-32-088

Floors: 1

Zoned: C-3, City of Mesa

Built In: 1954

Power: 3 Ph

Setup for Commercial Kitchen

Owner will Sell FF&E

ADA Restroom

New Drainage For Septic

Roof Recently Foam Sprayed (3 years old)