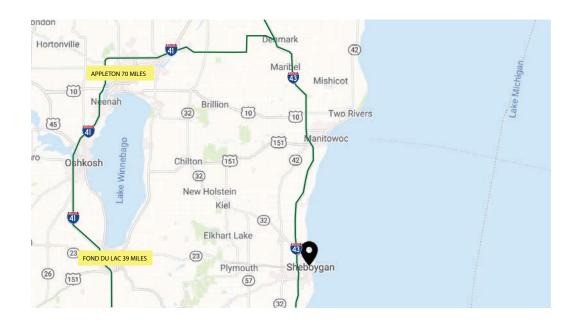

### ADDITIONAL INFORMATION

Transportation: I-43: 1.5 miles

Sheboygan County Memorial Airport: 8 miles General Mitchell International Airport: 65 miles

Vehicles Per Day: 8,800 (Pennsylvania Ave & Water Street 2017)

Location: Green Bay: 60 miles

Milwaukee: 60 miles Chicago: 135 miles

Major Employers: Kohler Company

Bemis Manufacturing

Nemak

Sargento Foods

**ACUITY** 

Johnsonville Sausage

Rockline

Fresh Brands Distributing The Volrath Company

#### LOCATION MAP

No warranty or representation, express or implied, is made to the accuracy or completeness of the information contained herein, and same is submitted subject to errors, omissions, change of price, rental or other conditions, withdrawal without notice, and to any special listing conditions imposed by the property owner(s). As applicable, we make no representation as to the condition of the property (or properties) in question.