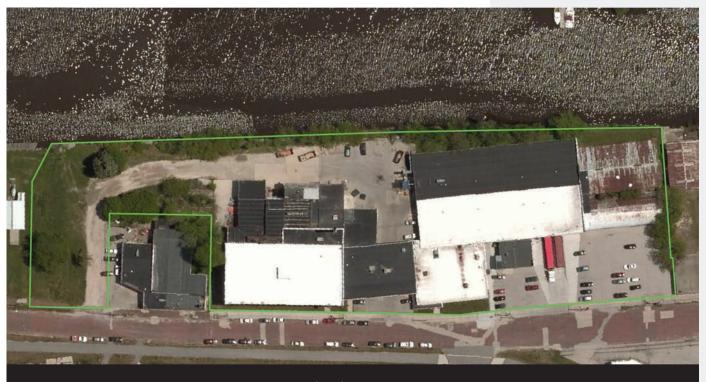

# REDEVELOPMENT OPPORTUNITY AVAILABLE FOR SALE/LEASE

INDUSTRIAL | WAREHOUSE | OFFICE 605-705 N COMMERCE ST | SHEBOYGAN, WI | 53081

605-705 N Commerce St. | Sheboygan, Wisconsin | 111,363± SF

#### **SPACE FEATURES**

- Located in Sheboygan County Opportunity Zone
- Available May 2019
- 779 Feet of frontage on the Sheboygan River directly across from Riverside Park
- Redevelopment opportunity
- Ample parking
- Heavy power
- TIF potential

#### **PROPERTY DETAILS**

Building Size: 111,363 SF

Floors: 4

Available Space: 111,363 SF

Warehouse Space: 92,641 SF

Office Space: 18,722 SF

Construction: Roof: Various materials

Walls: Masonry/insulated panels Floors: 6" Reinforced concrete

Year Built: 1900-1983

Sprinklers: 100% Wet sprinklered

Parking: Surface spaces

Land Area: 3.637 Acres

779' Frontage on Sheboygan River

Zoning: UI: Urban Industrial

Parcel ID: 592-8150-1540 | 592-8150-1560 | 592-8150-1630

Clear Height: 9-16'

Elevators: 1 Freight

Drive-In Doors: 7

Dock Doors: 2 Exterior

Lighting: Fluorescent

Power: Heavy power throughout

**OpEx Estimate 2018:** \$0.61

➤ PATRICK@PHOENIXINVESTORS.COM | **(**414) 376-6933