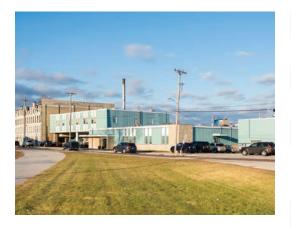

# REDEVELOPMENT OPPORTUNITY AVAILABLE FOR SALE/LEASE

INDUSTRIAL | WAREHOUSE | OFFICE 605-705 N COMMERCE ST | SHEBOYGAN, WI | 53081

605-705 N Commerce St. | Sheboygan, Wisconsin | 111,363± SF

#### **PROPERTY DETAILS**

Building Size: 111,363 SF

Floors: 4

Available Space: 111,363 SF

Warehouse Space: 92,641 SF

Office Space: 18,722 SF

Construction: Roof: Various materials

Walls: Masonry/insulated panels Floors: 6" Reinforced concrete