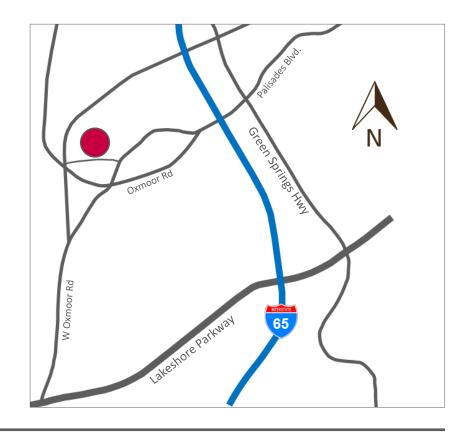

### **FOR LEASE**

216-234 Aquarius Drive 117-135 Gemini Circle Homewood, Alabama 35209

#### PROPERTY INFORMATION

- Availability: ±1,271SF ±11,937 SF
- · Office suites with multiple layouts available
- · Beautifully landscaped professional center
- Locally owned and professionally managed
- No CAM charges or City Occupational Tax
- Less than a mile from I-65 exit (256)
- Multiple fiber providers available