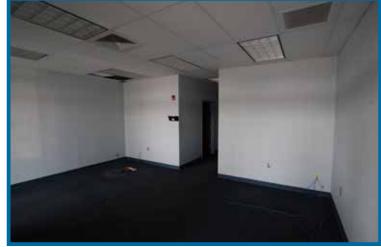

---|
| Term:       | 3-5 Years      |
| Year Built: | 1966           |
| Total Size: | 76,357 SF +/-  |
| Tract Size: | 13.8 Acres +/- |

- \* 50th & Q approx 46k Vehicles Per Day
- \* Multiple suites available
- \* Great location for a call center, furniture store, craft mall, large office use, outlet center or government offices.





www.lubbockwestar.com

### Property Aerial



### Property Layout



#### **Pad Sites**

- Site A1 & A2: 1.371 Acre Tract Potential on either site for fast food franchise
- Site C & D: 1.074 Acre Tract Potential Retail or Office uses
- Site E: Retail/Office use

#### **Shopping Center**

- Suite B: 4,935 SF Retail Use
- Suite C: 6,548 SF Former Church
- Suite F, G, H: All Suites 1,600 SF (80' x 20')
- Suite I: 3,200 SF (Double Suite)

## Property Images