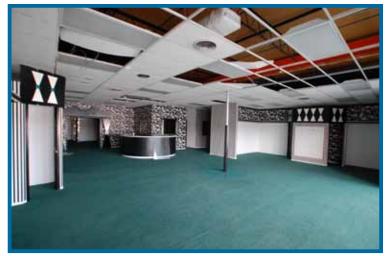

erm:       | 3-5 Years      |
| Year Built: | 1966           |
| Total Size: | 76,357 SF +/-  |
| Tract Size: | 13.8 Acres +/- |

- \* 50th & Q approx 46k Vehicles Per Day
- \* Multiple suites available
- \* Great location for a call center, furniture store, craft mall, large office use, outlet center or government offices.





www.lubbockwestar.com

### Property Aerial



### Property Layout



#### **Pad Sites**

- Site A1 & A2: 1.371 Acre Tract Potential on either site for fast food franchise
- Site C & D: 1.074 Acre Tract Potential Retail or Office uses
- Site E: Retail/Office use

#### **Shopping Center**

- Suite B: 4,935 SF Retail Use
- Suite C: 6,548 SF Former Church
- Suite F, G, H: All Suites 1,600 SF (80' x 20')
- Suite I: 3,200 SF (Double Suite)

## Property Images