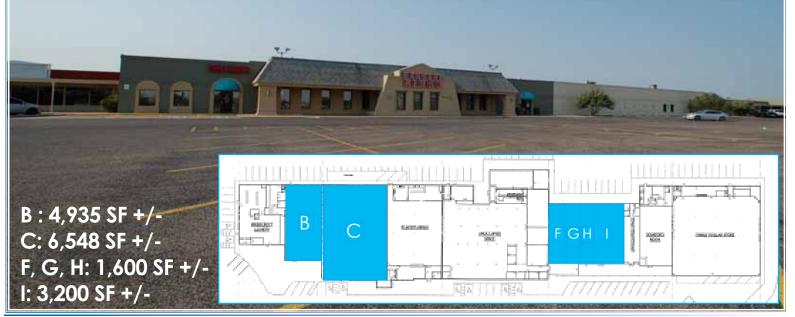

### Property Layout

#### **Shopping Center**

- Suite B: 4,935 SF Retail Use
- Suite C: 6,548 SF Former Church
- Suite F, G, H: All Suites 1,600 SF (80' x 20')
- Suite I: 3,200 SF (Double Suite)