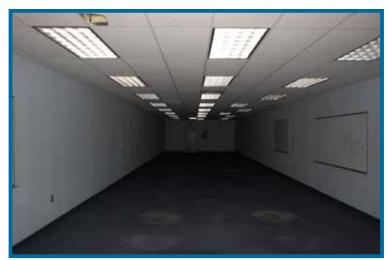

Term:       | 3-5 Years      |
| Year Built: | 1966           |
| Total Size: | 76,357 SF +/-  |
| Tract Size: | 13.8 Acres +/- |

- \* 50th & Q approx 46k Vehicles Per Day
- \* Multiple suites available
- \* Great location for a call center, furniture store, craft mall, large office use, outlet center or government offices.





www.lubbockwestar.com

### Property Aerial



### Property Layout



#### **Pad Sites**

- Site A1 & A2: 1.371 Acre Tract Potential on either site for fast food franchise
- Site C & D: 1.074 Acre Tract Potential Retail or Office uses
- Site E: Retail/Office use

#### **Shopping Center**

- Suite B: 4,935 SF Retail Use
- Suite C: 6,548 SF Former Church
- Suite F, G, H: All Suites 1,600 SF (80' x 20')
- Suite I: 3,200 SF (Double Suite)

## Property Images