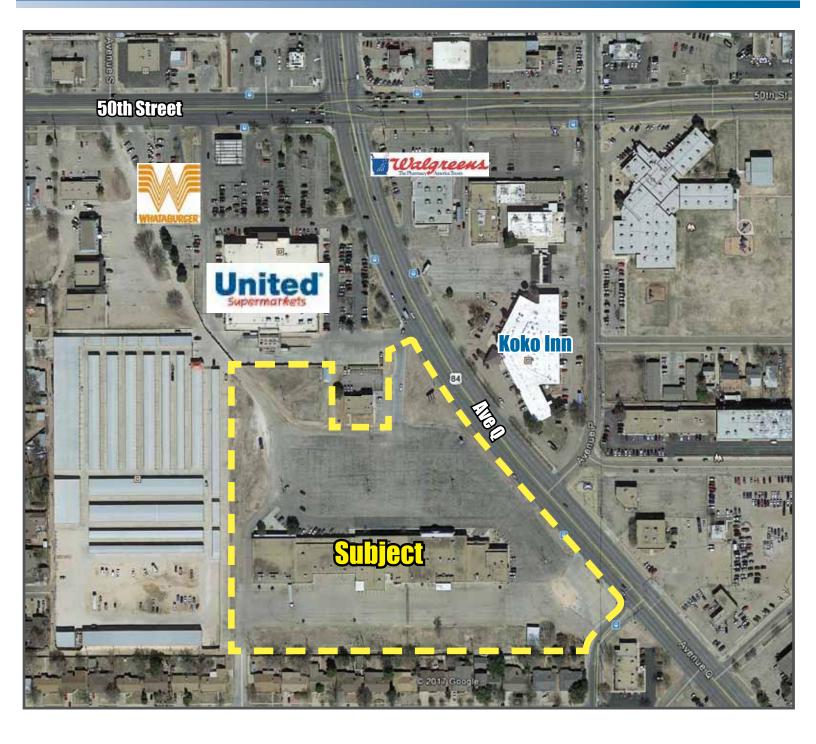

# Westar Commercial Realty

#### Listing Agents:

Bill Young (806) 776-1270 byoung9478@lubbockwestar.com



# Briercroft Shopping Center Office/Retail For Lease



### 5302 Ave Q, Lubbock, TX

| Lease Rate: | \$7-9/SF + NN  |
|-------------|----------------|
| Term:       | 3-5 Years      |
| Year Built: | 1966           |
| Total Size: | 76,357 SF +/-  |
| Tract Size: | 13.8 Acres +/- |

- \* 50th & Q approx 46k Vehicles Per Day
- \* Multiple suites available
- \* Great location for a call center, furniture store, craft mall, large office use, outlet center or government offices.





www.lubbockwestar.com

### Property Aerial



### Property Layout



#### **Pad Sites**

- Site A1 & A2: 1.371 Acre Tract Potential on either site for fast food franchise
- Site C & D: 1.074 Acre Tract Potential Retail or Office uses
- Site E: Retail/Office use

#### **Shopping Center**

- Suite B: 4,935 SF Retail Use
- Suite C: 6,548 SF Former Church
- Suite F, G, H: All Suites 1,600 SF (80' x 20')
- Suite I: 3,200 SF (Double Suite)

## Property Images