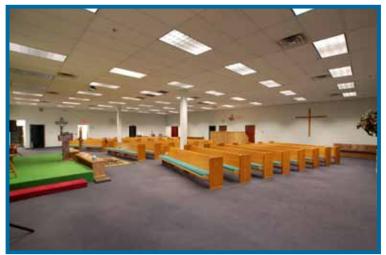

-|
| Term:       | 3-5 Years      |
| Year Built: | 1966           |
| Total Size: | 76,357 SF +/-  |
| Tract Size: | 13.8 Acres +/- |

- \* 50th & Q approx 46k Vehicles Per Day
- \* Multiple suites available
- \* Great location for a call center, furniture store, craft mall, large office use, outlet center or government offices.





www.lubbockwestar.com

### Property Aerial



### Property Layout



#### **Pad Sites**

- Site A1 & A2: 1.371 Acre Tract Potential on either site for fast food franchise
- Site C & D: 1.074 Acre Tract Potential Retail or Office uses
- Site E: Retail/Office use

#### **Shopping Center**

- Suite B: 4,935 SF Retail Use
- Suite C: 6,548 SF Former Church
- Suite F, G, H: All Suites 1,600 SF (80' x 20')
- Suite I: 3,200 SF (Double Suite)

## Property Images