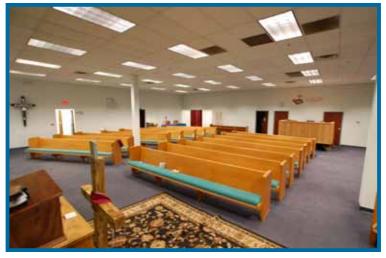

-----|
| Term:       | 3-5 Years      |
| Year Built: | 1966           |
| Total Size: | 76,357 SF +/-  |
| Tract Size: | 13.8 Acres +/- |

- \* 50th & Q approx 46k Vehicles Per Day
- \* Multiple suites available
- \* Great location for a call center, furniture store, craft mall, large office use, outlet center or government offices.





www.lubbockwestar.com

### Property Aerial



### Property Layout



#### **Pad Sites**

- Site A1 & A2: 1.371 Acre Tract Potential on either site for fast food franchise
- Site C & D: 1.074 Acre Tract Potential Retail or Office uses
- Site E: Retail/Office use

#### **Shopping Center**

- Suite B: 4,935 SF Retail Use
- Suite C: 6,548 SF Former Church
- Suite F, G, H: All Suites 1,600 SF (80' x 20')
- Suite I: 3,200 SF (Double Suite)

## Property Images