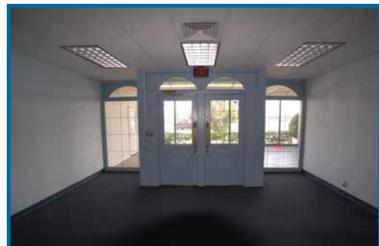

| Term:       | 3-5 Years      |
| Year Built: | 1966           |
| Total Size: | 76,357 SF +/-  |
| Tract Size: | 13.8 Acres +/- |

- \* 50th & Q approx 46k Vehicles Per Day
- \* Multiple suites available
- \* Great location for a call center, furniture store, craft mall, large office use, outlet center or government offices.





www.lubbockwestar.com

### Property Aerial



### Property Layout



#### **Pad Sites**

- Site A1 & A2: 1.371 Acre Tract Potential on either site for fast food franchise
- Site C & D: 1.074 Acre Tract Potential Retail or Office uses
- Site E: Retail/Office use

#### **Shopping Center**

- Suite B: 4,935 SF Retail Use
- Suite C: 6,548 SF Former Church
- Suite F, G, H: All Suites 1,600 SF (80' x 20')
- Suite I: 3,200 SF (Double Suite)

## Property Images