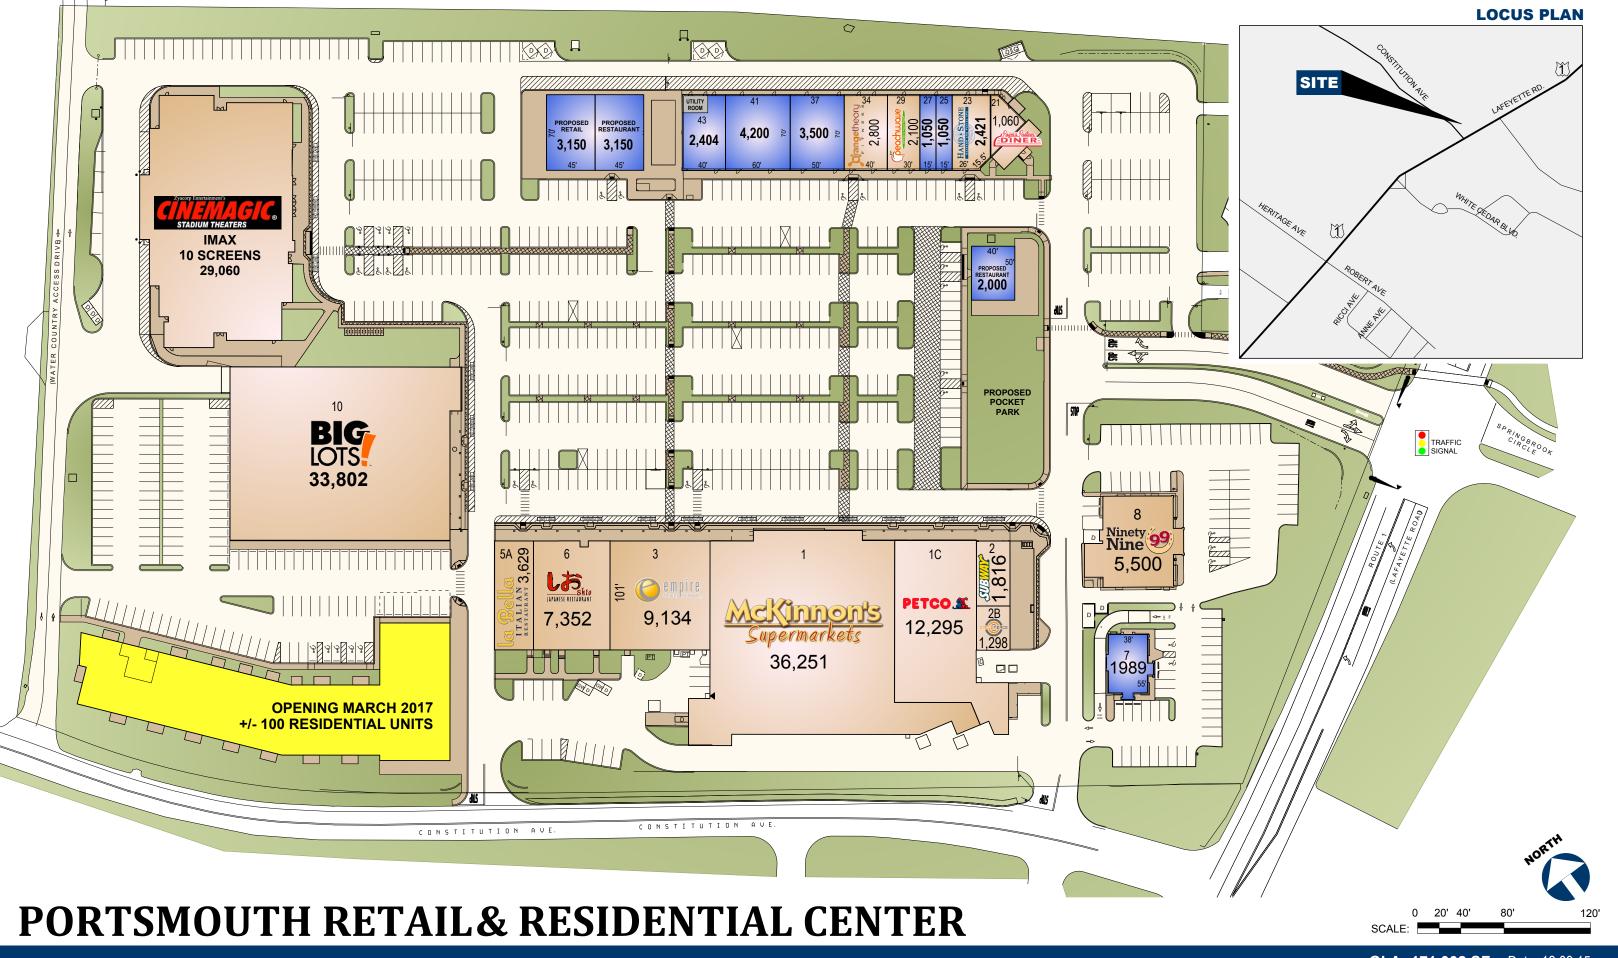

## PROPERTY HIGHLIGHTS

- NEW ADDITION: 112 cutting-edge, modern apartments opening early 2017
- Key Tenants include McKinnon's Supermarket, Cinemagic Cinema, Shio Japanese Restaurant and Hand & Stone Spa
- Located 5 miles from Pease International Tradeport (7,000 employees)
- Low Tax burden: no sales tax, income tax or inventory tax
- · Ample free parking