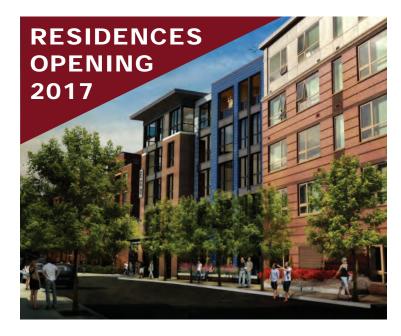

## PROPERTY HIGHLIGHTS

- NEW ADDITION: 112 cutting-edge, modern apartments opening early 2017
- Key Tenants include McKinnon's Supermarket, Cinemagic Cinema, Shio Japanese Restaurant and Hand & Stone Spa
- Located 5 miles from Pease International Tradeport (7,000 employees)
- Low Tax burden: no sales tax, income tax or inventory tax
- · Ample free parking