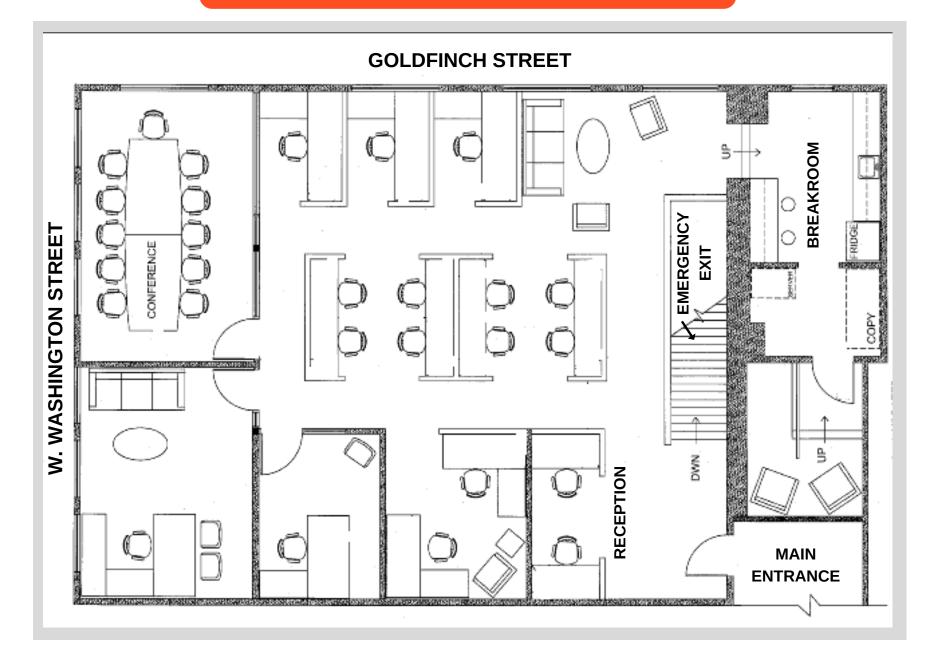

## FLOOR PLAN

#### Suite 894

- +/- 2,802 SF
- Southwest Corner
  - Location With Great
  - Exposure/Natural Light
- Three (3) Private Offices
- Large Conference Room
- Creative Open Space
- Reception Area
- IT/Copy Room
- Break Room
- Large Operable
- Windows
- Elevator Served
- On-site Parking Available