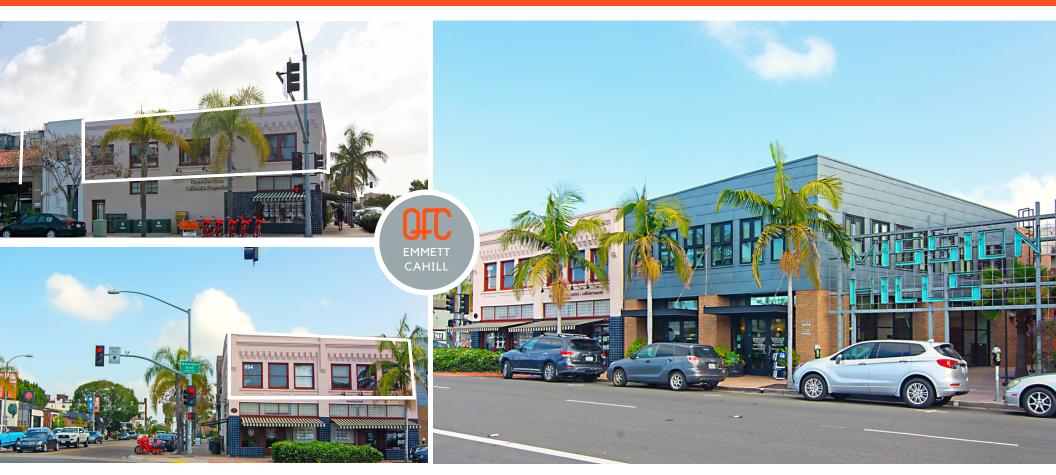

# **HISTORIC CREATIVE OFFICE SPACE AVAILABLE FOR LEASE**

894 W. WASHINGTON STREET SAN DIEGO, CA 92103

CONTACT EMMETT CAHILL • LIC. #02033604 • 619.243.8470 • ECAHILL@QFCRE.COM

### **PROMINENT MISSION** HILLS LOCATION - 2,802 SF

HARD CORNER OF W. WASHINGTON ST AND GOLDFINCH ST

#### Suite 894

- +/- 2,802 SF
- Southwest Corner
  - Location With Great
  - Exposure/Natural Light
- Three (3) Private Offices
- Large Conference Room
- Creative Open Space
- Reception Area
- IT/Copy Room
- Break Room
- Large Operable
- Windows
- Elevator Served
- On-site Parking Available