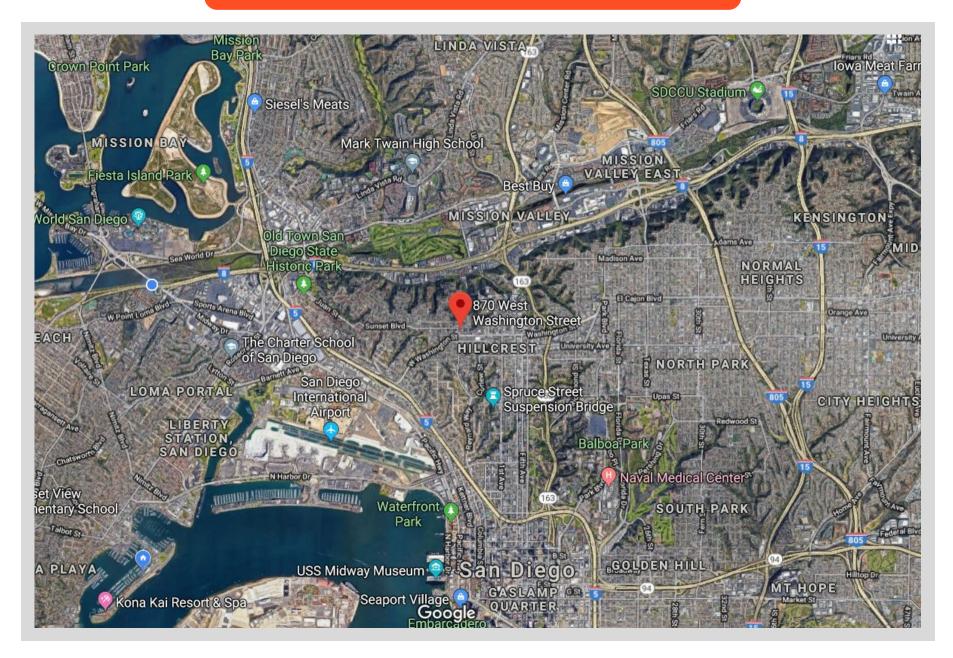

### AERIAL VIEW

### LOCATION

- Prominent Mission Hills Location
- Walking Distance to Local
  - Shops / Restaurants /
  - Entertainment
- Co-Tenancy to Farmers
   Bottega, Pacific Sotheby's,

   Berkshire Hathaway, Fort
   Oak, and The Patio
- Easy Freeway Access (CA-163 & I-5)
- Reserved Underground Parking Available