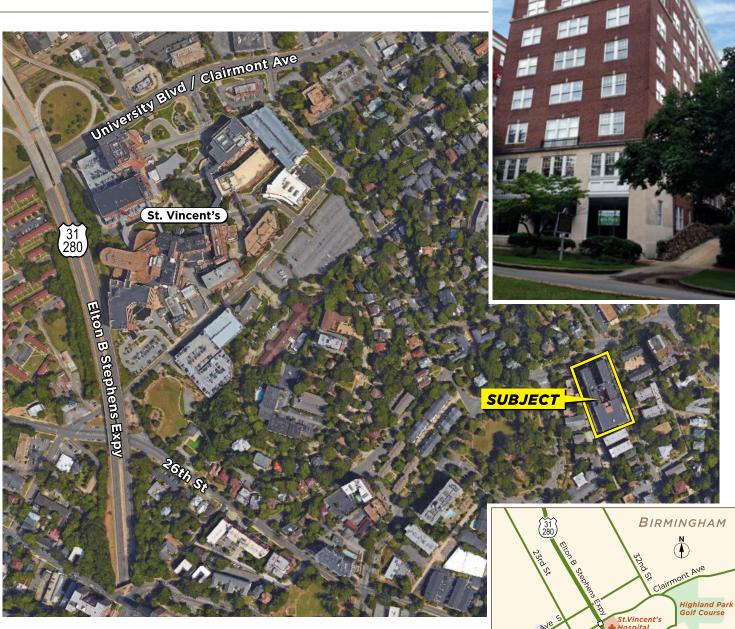

## LEASE

2827 Highland Ave South Birmingham, AL 35205

#### **PROPERTY INFORMATION**

- Conveniently located off Highland Avenue
- Open layout
- Convenient to Hotels, Banks, Restaurants, & Midtown Residential
- Curbside Parking
- Office Space has own restroom