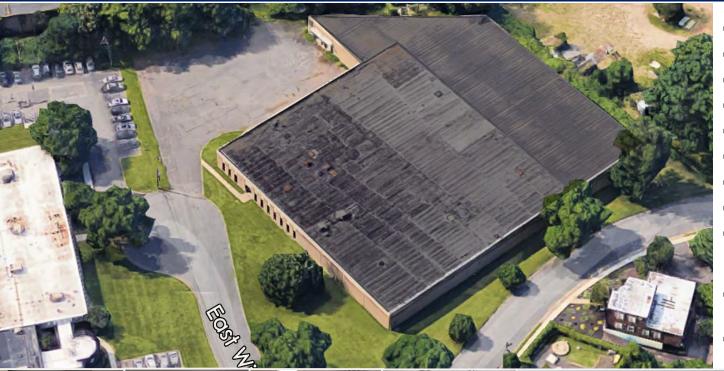

## 53,500 SF Industrial Property For Lease 70 E. Willow Street, Millburn, NJ

- 53,500 SF Industrial Building
- 4,000 SF Offices
- 16' Ceiling Height
- 10 Tailboards
- Heavy Power
- Situated on 2.3 Acres
- Route 78 Exposure
- Prestige Building
- Minutes to NJ Turnpike, Garden State Parkway and Route 24
- Close Proximity to the Ports and Newark Liberty Airport
- Available April 1, 2021