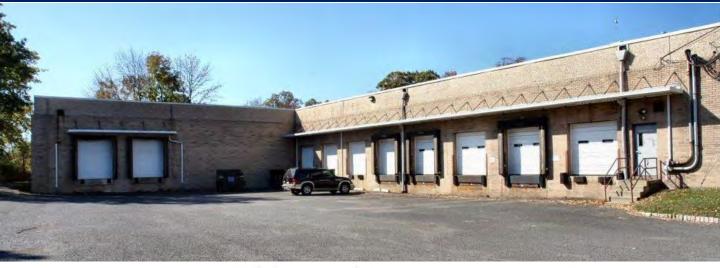

## 53,500 SF Industrial Property For Lease 70 E. Willow Street, Millburn, NJ

- 53,500 SF Industrial Building
- 4,000 SF Offices
- 16' Ceiling Height
- 10 Tailboards
- Heavy Power
- Situated on 2.3 Acres
- Route 78 Exposure
- Prestige Building
- Minutes to NJ Turnpike, Garden State Parkway and Route 24
- Close Proximity to the Ports and Newark Liberty Airport
- Available April 1, 2021