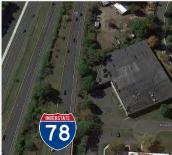

## 53,500 SF Industrial Property For Lease 70 E. Willow Street, Millburn, NJ

- 53,500 SF Industrial Building
- 4,000 SF Offices
- 16' Ceiling Height
- 10 Tailboards
- Heavy Power
- Situated on 2.3 Acres
- Route 78 Exposure
- Prestige Building
- Minutes to NJ Turnpike, Garden State Parkway and Route 24
- Close Proximity to the Ports and Newark Liberty Airport
- Available April 1, 2021