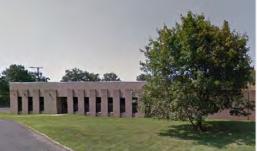

## 53,500 SF Industrial Property For Lease 70 E. Willow Street, Millburn, NJ

- 53,500 SF Industrial Building
- 4,000 SF Offices
- 16' Ceiling Height
- 10 Tailboards
- Heavy Power
- Situated on 2.3 Acres
- Route 78 Exposure
- Prestige Building
- Minutes to NJ Turnpike, Garden State Parkway and Route 24
- Close Proximity to the Ports and Newark Liberty Airport
- Available April 1, 2021