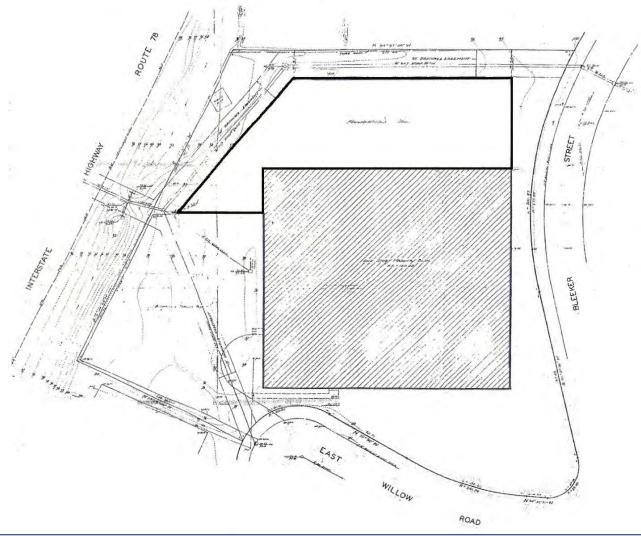

## 53,500 SF Industrial Property For Lease 70 E. Willow Street, Millburn, NJ

- 53,500 SF Industrial Building
- 4,000 SF Offices
- 16' Ceiling Height
- 10 Tailboards
- Heavy Power
- Situated on 2.3 Acres
- Route 78 Exposure
- Prestige Building
- Minutes to NJ Turnpike, Garden State Parkway and Route 24
- Close Proximity to the Ports and Newark Liberty Airport
- Available April 1, 2021