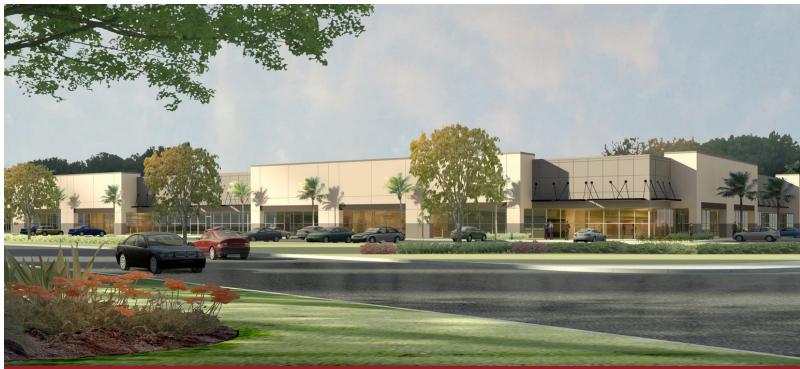

## **LeeVista Business Center - Bldg B** EMERALD DUNES DR., ORLANDO, FL 32822

## **BUILDING DATA**

Total Building SF: 75,200 SF Single-story office **Building Type:** Site Size: 6.15 acres 18' **Ceiling Height:** Parking: 304 Spaces 40'W x40'D Column Spacing: Building 560'W x 120'D **Dimensions:** Fire Protection: Wet System Concrete Tilt Wall Construction: Aluminum storefront frames Building Entrance: with tinted glass Roof: 45 mil, TPO single-ply membrane mechanically fastened roof, R-10 insulation Electrical Service: 277/480 volts, 3-phase, 4 wire service