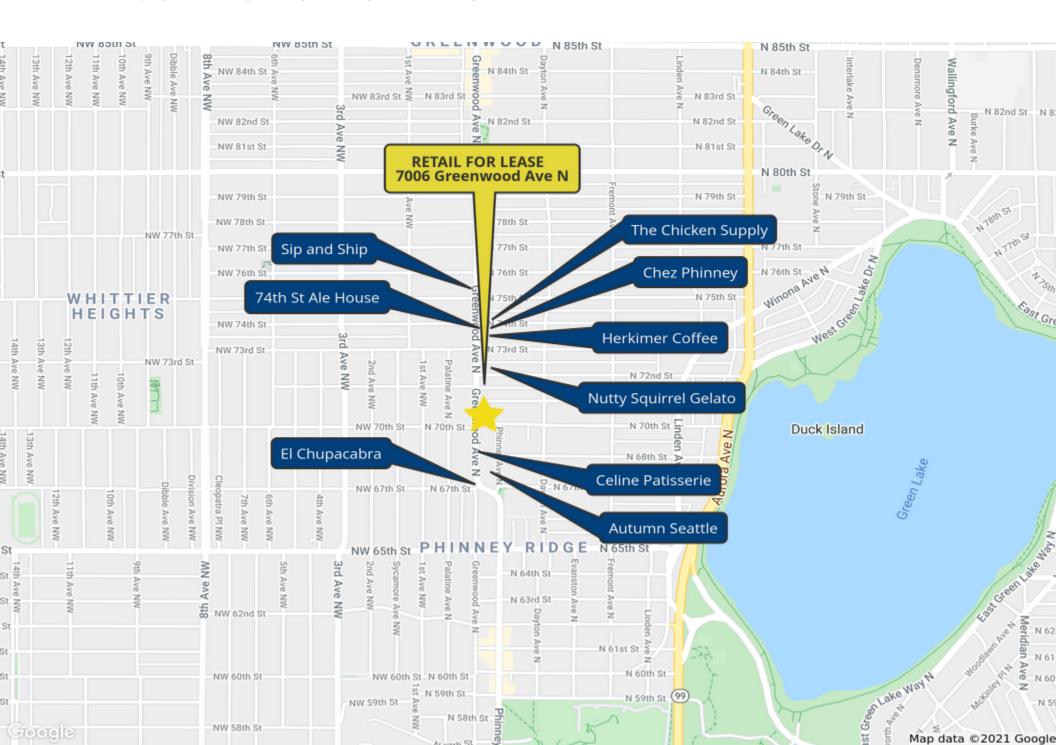

## PROPERTY HIGHLIGHTS

- Rare opportunity to lease small street-level café space at the base of a 25 unit apartment building in the heart of Phinney Ridge's vibrant commercial district
- Vanilla shell space features bi-fold operable storefront system, HVAC, in-suite ADA restroom, 12' ceilings, and sheetrock
- Opportunity for sidewalk seating area
- Surrounding neighborhood businesses include Herkimer Coffee, The Chicken Supply, Autumn, Chez Phinney wine bar, Cornuto Pizzeria
- 566 SF
- Available September 2022
- Rental Rate \$50/SF/YR plus NNN