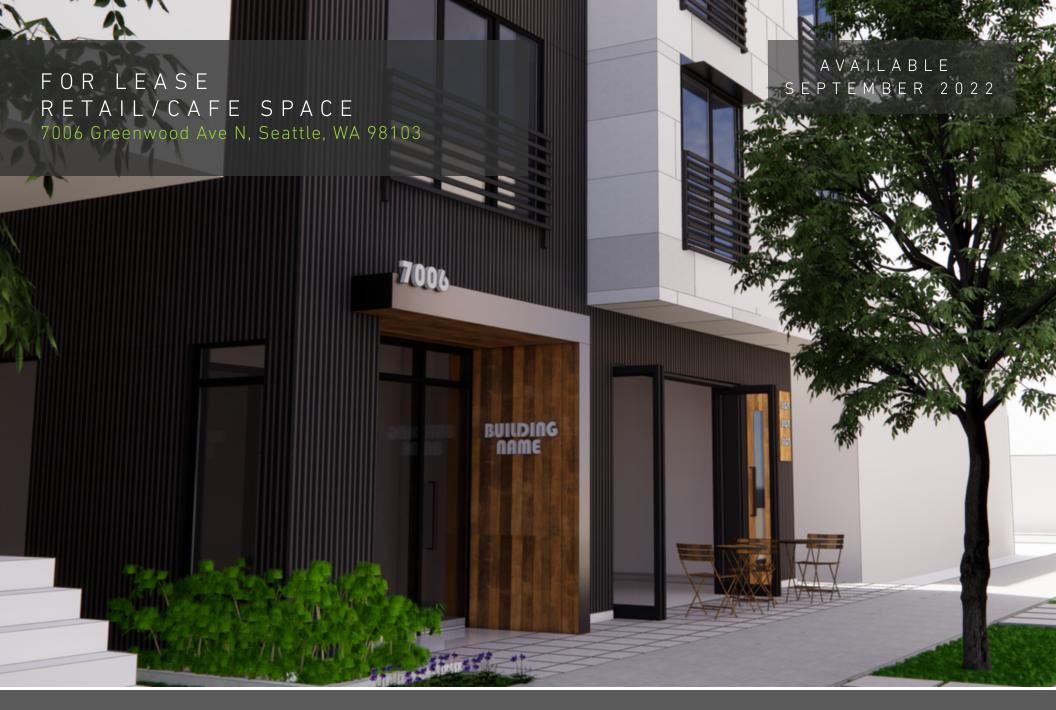

## RETAIL/CAFE SPACE FOR LEASE

## PROPERTY HIGHLIGHTS

- Rare opportunity to lease small street-level café space at the base of a 25 unit apartment building in the heart of Phinney Ridge's vibrant commercial district
- Vanilla shell space features bi-fold operable storefront system, HVAC, in-suite ADA restroom, 12' ceilings, and sheetrock
- Opportunity for sidewalk seating area
- Surrounding neighborhood businesses include Herkimer Coffee, The Chicken Supply, Autumn, Chez Phinney wine bar, Cornuto Pizzeria
- 566 SF
- Available September 2022
- Rental Rate \$50/SF/YR plus NNN