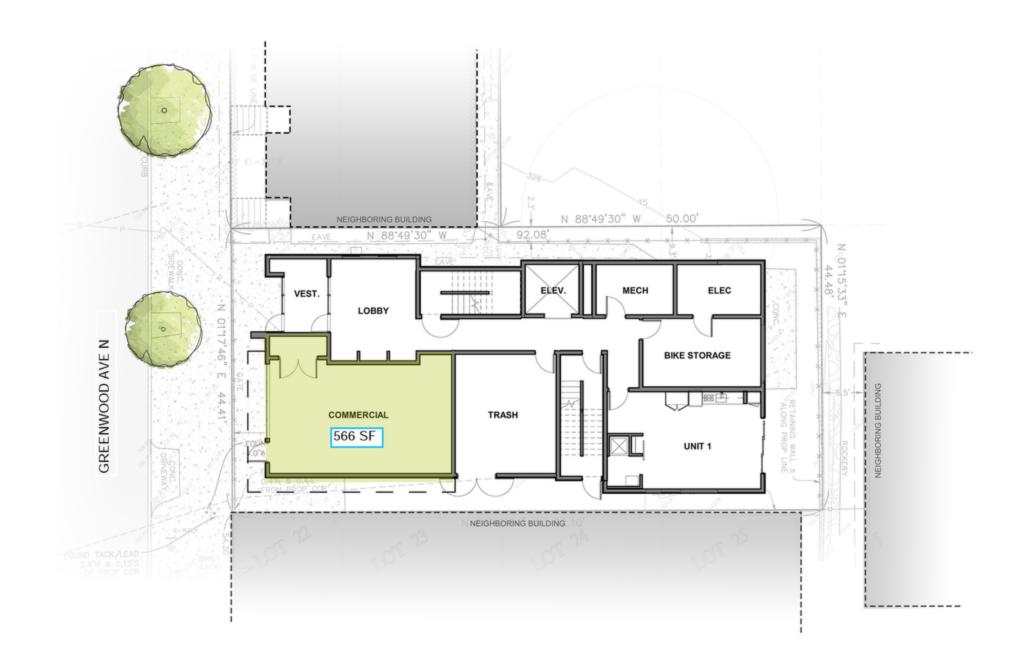

## PROPERTY HIGHLIGHTS

- Rare opportunity to lease small street-level café space at the base of a 25 unit apartment building in the heart of Phinney Ridge's vibrant commercial district
- Vanilla shell space features bi-fold operable storefront system, HVAC, in-suite ADA restroom, 12' ceilings, and sheetrock
- Opportunity for sidewalk seating area
- Surrounding neighborhood businesses include Herkimer Coffee, The Chicken Supply, Autumn, Chez Phinney wine bar, Cornuto Pizzeria
- 566 SF
- Available September 2022
- Rental Rate \$50/SF/YR plus NNN