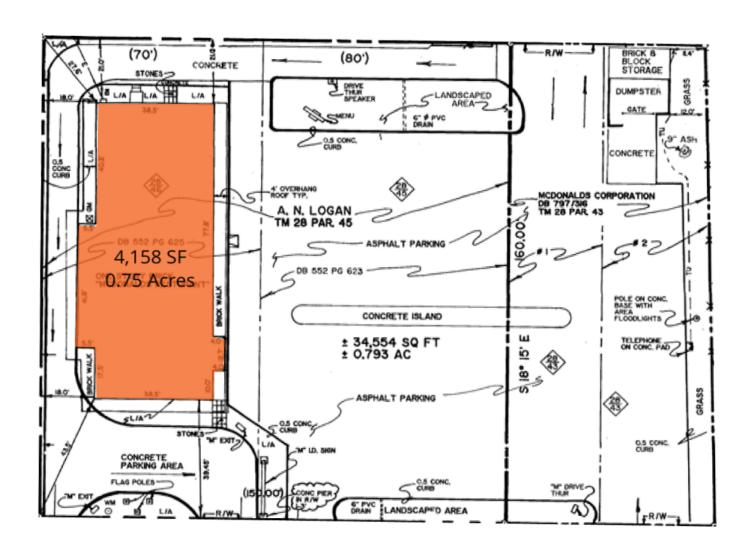

## PROPERTY HIGHLIGHTS

- Former McDonald's with 4,158 SF located on 0.75 Acres
- Great visibility with frontage along US 60/Washington Avenue
- Location benefits from multiple access points
- · Variety of commercial uses permitted including drive thru
- Near Marshall University with 13,300 students
- List Price \$295,000
- Traffic Counts: Washington Avenue: 9,141 VPD