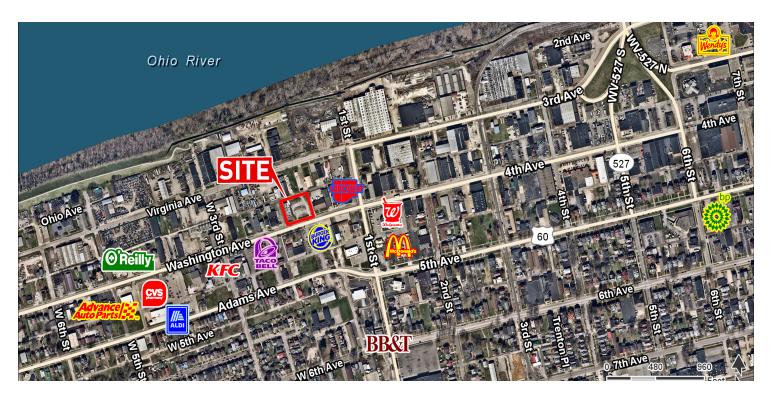

#### LOCATION OVERVIEW

Located along popular commercial corridor, US 60/Washington Ave.

## PROPERTY HIGHLIGHTS

- Former McDonald's with 4,158 SF located on 0.75 Acres
- Great visibility with frontage along US 60/Washington Avenue
- Location benefits from multiple access points
- · Variety of commercial uses permitted including drive thru
- Near Marshall University with 13,300 students
- List Price \$295,000
- Traffic Counts: Washington Avenue: 9,141 VPD