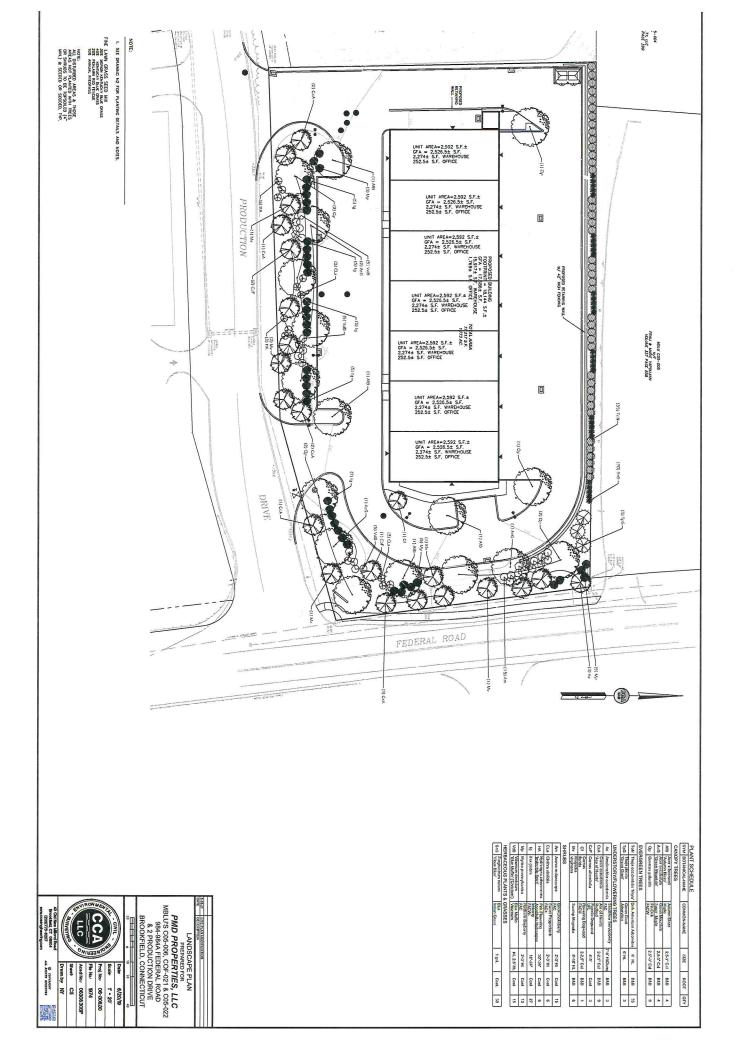

#### **PROPERTY DESCRIPTION**

NEW CONSTRUCTION! Ideal space for warehouse, distribution, assembly, R&D or light manufacturing. Great location on Rt. 7 with easy access to I-84!

| 984 FEDERAL RD, BROOKFIELD, CT |                                  |  |  |  |
|--------------------------------|----------------------------------|--|--|--|
| Lease Rate:                    | \$15.00 SF/yr<br>(Gross)         |  |  |  |
| Number of Units:               | 7                                |  |  |  |
| Available SF:                  | Units From:<br>2,558 - 18,000 SF |  |  |  |
| Building Size:                 | 18,000 SF                        |  |  |  |