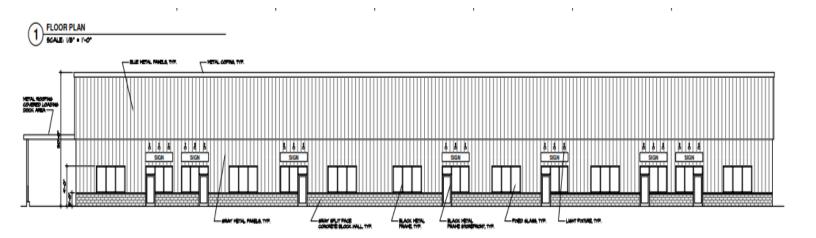

#### **PROPERTY HIGHLIGHTS**

- Construction: Metal with Glass Front
- Zoning: C-GN
- Electrical: 200 Amp, 3 Phase Each Unit
- Ceiling Height: +/- 25 Ft
- Loading: One 14' x 14' Drive-In Door Per Unit, Shared Loading Dock
- Heating: Gas Heat
- Plumbing: One Bath and Slop Sink Per Unit. Rough-In Plumbing for Second Bath in Place
- Utilities: City Water, Sewer + Gas

| 984 FEDERAL RD, BROOKFIELD, CT |                                  |  |  |  |
|--------------------------------|----------------------------------|--|--|--|
| Lease Rate:                    | \$15.00 SF/yr<br>(Gross)         |  |  |  |
| Number of Units:               | 7                                |  |  |  |
| Available SF:                  | Units From:<br>2,558 - 18,000 SF |  |  |  |
| Building Size:                 | 18,000 SF                        |  |  |  |