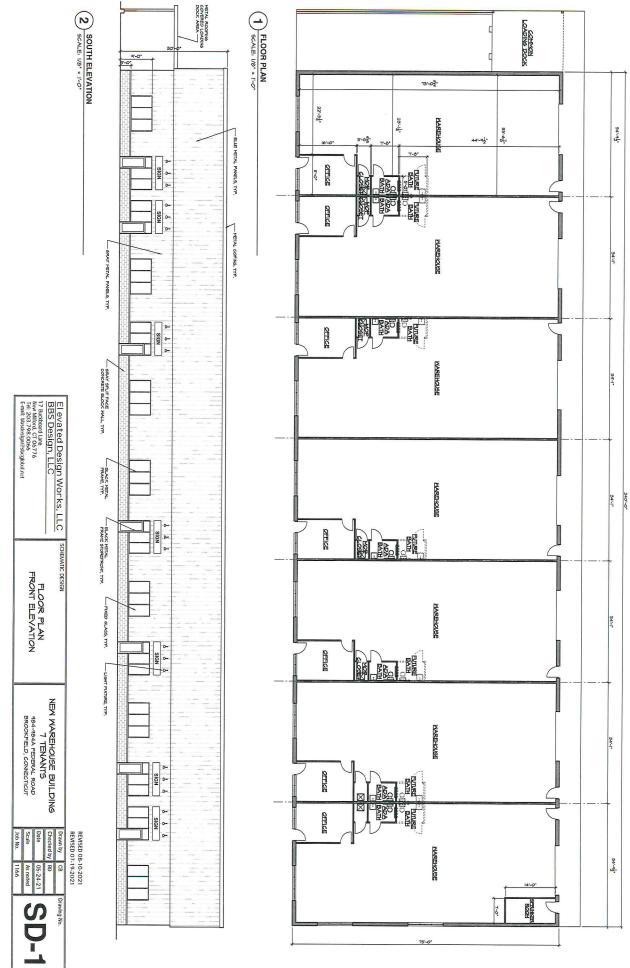

#### **PROPERTY HIGHLIGHTS**

- Construction: Metal with Glass Front
- Zoning: C-GN
- Electrical: 200 Amp, 3 Phase Each Unit
- Ceiling Height: +/- 25 Ft
- Loading: One 14' x 14' Drive-In Door Per Unit, Shared Loading Dock
- Heating: Gas Heat
- Plumbing: One Bath and Slop Sink Per Unit. Rough-In Plumbing for Second Bath in Place
- Utilities: City Water, Sewer + Gas

| 984 FEDERAL RD, BROOKFIELD, CT |                                  |  |  |  |
|--------------------------------|----------------------------------|--|--|--|
| Lease Rate:                    | \$15.00 SF/yr<br>(Gross)         |  |  |  |
| Number of Units:               | 7                                |  |  |  |
| Available SF:                  | Units From:<br>2,558 - 18,000 SF |  |  |  |
| Building Size:                 | 18,000 SF                        |  |  |  |